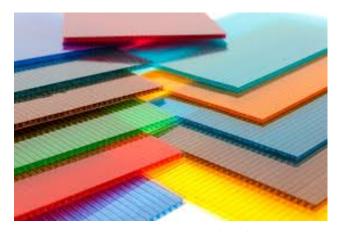

#### **BUILDING PLASTIC**

Polycarbonate (PC)

Acrylic (Poly-Methyl Methacrylate, PMMA)

**Aluminum Composite Material (ACM)** 

**High-Density Polyethylene (HDPE)** 

Polypropylene (PP) Twinwall.

Polyvinyl Chloride (PVC)