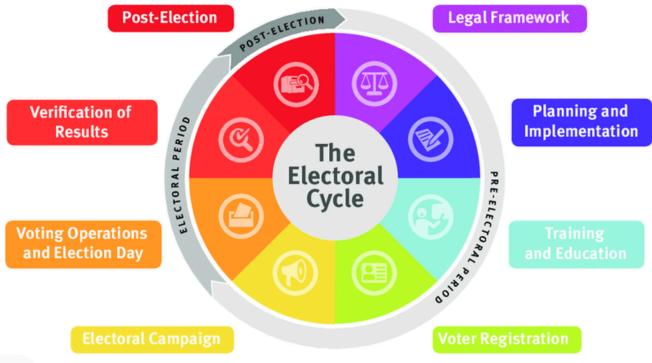

#### **ELECTION PROCEDURES**

#### **ELECTION PREPARATION**

Numerous preparations are required for the election. Hitech provides a range of products and services to assist in this process.

- Polling station (Center) management
- Voter Registration & management
- Candidate administration
- Staff management, Observer accreditation
- Election device management
- Training
- Ballot Production (definition, generation)
- SD, USB Generation & Copy
- Voting Table, Marking Tools and other election goods

#### **VOTING**

We offer a variety of products and services aimed at streamlining the election process.

- Biometric Voter Verification Device
- Provide solutions for Manual voting
- · Provide solutions for Touch-Screen based electronic voting
- Emergency Response Team

#### **COUNTING & TRANSMISSION**

High-speed with accurate counting and secure result transmission are the prominent cores of an election.

- Automatic counting at CLOSE VOTE.
- · Provide counting solutions for manual voting.
- Result Transmission: Various results transmission methods such as 3G and VSAT
- Result Collection: DGM Server (Windows NT), ERTS Server (LINUX)

#### POST ELECTION

After the election, the winner is confirmed and proclaimed based on the election results sent. Report creation, data backup, equipment inspection and repair are services provided after the election.