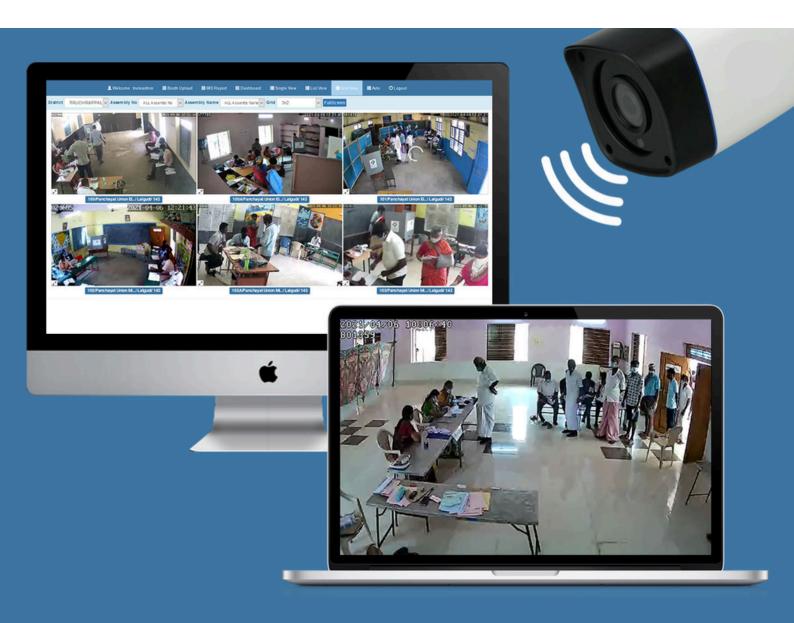

#### SURVEILLANCE SYSTEM FOR POLLING STATION

The surveillance system at polling stations includes wall-mounted cameras with high-definition lenses and infrared technology for clear recordings in low-light. Trained personnel monitor live feeds from a centralized station to ensure security. Recorded footage is securely stored in the cloud for easy access in case of incidents. This system provides a reliable security solution for voters and election officials during the voting process.

## **Surveillance Camera**

**Bullet Surveillance Camera** 

Dome type

Hidden/Covert Type Camera

**Wireless Camera** 

**Box type Camera** 

**Outdoor Camera** 

Pan -Tilt -Zoom Camera