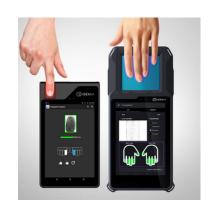

#### **VOTING**

We offer a variety of products and services aimed at streamlining the election process.

- Biometric Voter Verification Device
- Provide solutions for Manual voting
- · Provide solutions for Touch-Screen based electronic voting
- Emergency Response Team