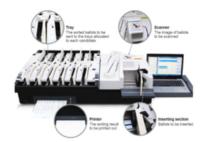

#### **COUNTING & TRANSMISSION**

High-speed with accurate counting and secure result transmission are the prominent cores of an election.

- Automatic counting at CLOSE VOTE.
- · Provide counting solutions for manual voting.
- Result Transmission: Various results transmission methods such as 3G and VSAT
- Result Collection: DGM Server (Windows NT), ERTS Server (LINUX)

Central Count
Optical Scanner

RTS-Result Transmission system

Ballot Reading & Sorting System