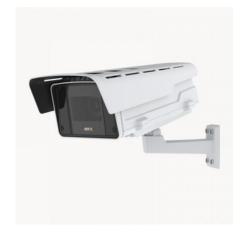

#### SURVEILLANCE SYSTEM FOR POLLING STATION

The surveillance system at polling stations includes wall-mounted cameras with high-definition lenses and infrared technology for clear recordings in low-light. Trained personnel monitor live feeds from a centralized station to ensure security. Recorded footage is securely stored in the cloud for easy access in case of incidents. This system provides a reliable security solution for voters and election officials during the voting process.

## **Surveillance Camera**

**Bullet Surveillance Camera** 

Dome type

Hidden/Covert Type Camera

**Wireless Camera** 

**Box type Camera** 

**Outdoor Camera** 

Pan -Tilt -Zoom Camera