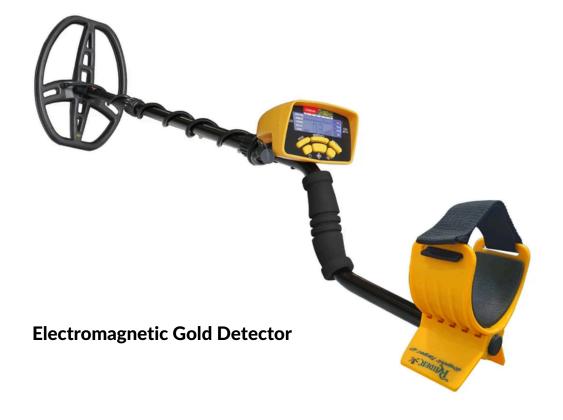

#### **GOLD & MINERAL SEPERATION**

Trust us for all your mining equipment needs, as we specialize in supplying a range of Gold and Mineral Separation Equipment at Hitech General Trading LLC. Our offerings include Sluice boxes, Metal detectors, Trommels, High bankers, and Drywashers. Additionally, we provide Gold mining equipment such as Dredging machines, Wash Plants, Rock crushers, and Mineral separators.

Gold mining wash plant

**Ore & Mineral Seperation Equipment** 

**Gold Detector** 

**Spiral Classifier** 

**Ball Mill** 

Jaw Crusher

Electromagnetic Vibrator Feeder

**Manual Ground Balance VLF** 