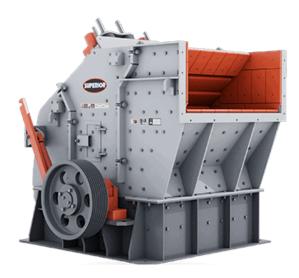

#### **CRUSHER**

**Jaw Crusher** 

**Cone Crusher** 

**Impact Crusher** 

**Hammer Crusher** 