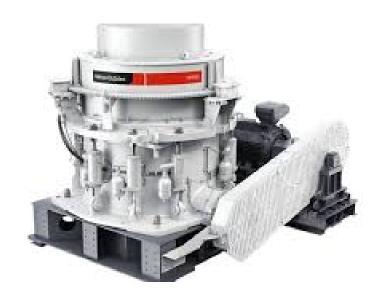

#### **CRUSHER**

**Jaw Crusher** 

**Cone Crusher** 

**Impact Crusher** 

**Hammer Crusher** 