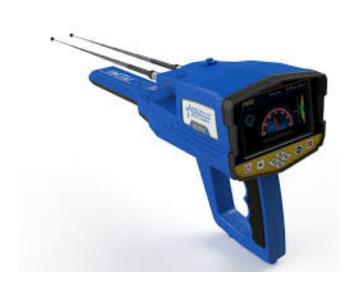

Gold mining wash plant

**Ore & Mineral Seperation Equipment** 

**Gold Detector** 

**Spiral Classifier** 

**Ball Mill** 

Jaw Crusher

Electromagnetic Vibrator Feeder

**Manual Ground Balance VLF** 

**Automatic Ground Balance VLF** 

**Pulse Induction Detector** 

**3D Detector** 