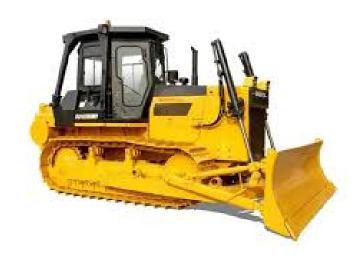

#### Mineral Mining Equipment

Hitech is a leading provider of advanced mining equipment specifically designed for the mineral industry. The company specializes in manufacturing and supplying a wide range of high-quality machinery and tools that enhance the efficiency and productivity of mining operations. Their product offerings include excavators, drill rigs, crushers, and conveyor systems, all engineered to meet the rigorous demands of mineral extraction and processing.

Wheel Loader

**Excavator** 

**Dragline** 

**Bulldozer** 