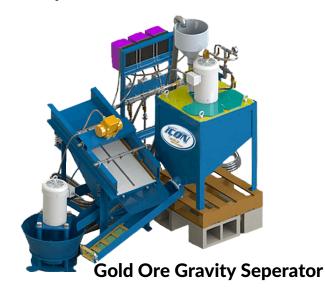

#### **GOLD & MINERAL SEPERATION**

Trust us for all your mining equipment needs, as we specialize in supplying a range of Gold and Mineral Separation Equipment at Hitech General Trading LLC. Our offerings include Sluice boxes, Metal detectors, Trommels, High bankers, and Drywashers. Additionally, we provide Gold mining equipment such as Dredging machines, Wash Plants, Rock crushers, and Mineral separators.

Gold mining wash plant

**Ore & Mineral Seperation Equipment** 

**Gold Detector** 

**Spiral Classifier** 

**Ball Mill** 

Jaw Crusher

Electromagnetic Vibrator Feeder

**Manual Ground Balance VLF** 