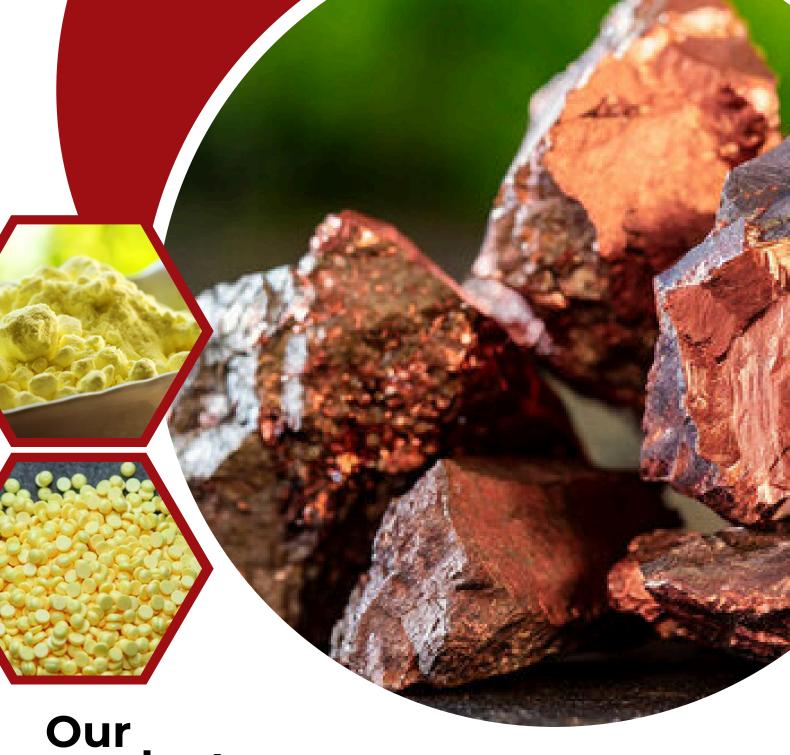

Our products

**Minerals** 

Copper

Silver

Iron

**Zinc** 

Gold

Lead

#### **SUPPLY OF MINERALS**

Hitech offers a comprehensive range of products and minerals that are used in many industries, including sulfuric acid industry, by supplying sulfur with different types: Sulfur powder, Sulfur granular, Sulfur foam, silica sand, river sand, artificial sand, gypsum sand, coarse sand, and mixed carbonate silicate sand which are used in the glass, ceramics and other related industries. We also supply all types of clay materials for drilling oil wells, including barite, bentonite, kaolin, etc., in addition to raw iron, zinc, tin, and many other minerals.