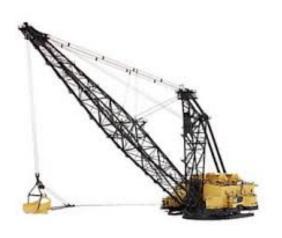

#### Mineral Mining Equipment

Hitech is a leading provider of advanced mining equipment specifically designed for the mineral industry. The company specializes in manufacturing and supplying a wide range of high-quality machinery and tools that enhance the efficiency and productivity of mining operations. Their product offerings include excavators, drill rigs, crushers, and conveyor systems, all engineered to meet the rigorous demands of mineral extraction and processing.

Wheel Loader

**Excavator** 

**Dragline** 

**Bulldozer** 