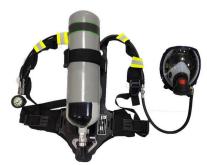

## FIRE FIGHTING EQUIPMENT

Fire Fighting Water pumps

Fire Alarm

Fire extinguisher

Smoke detector

Leakage detector

Warning cones and situation tapes

Foam system

Fire Fighting Hose

Rebreather

Fire Fighting Truck

Fire Fighting Truck with Water & Foam tank