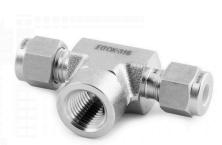

Five valve manifold

Female Branch Tee

**Union Elbow** 

Special Hardening Process on Back Ferrules

Union

Instrumentation Tubing

Orifice Flange Assembly

Ultrasonic Energy Meter