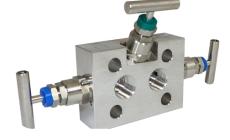

Universal indicator cum controller

Field Signal Converter

2-3 way gauge cock

**Flushing Ring** 

Snubber

**Cooling tower** 

Two valve manifold

Three valve manifold

Five valve manifold

Female Branch Tee

**Union Elbow** 

Special Hardening Process on Back Ferrules

Union

Instrumentation Tubing

Orifice Flange Assembly

Ultrasonic Energy Meter