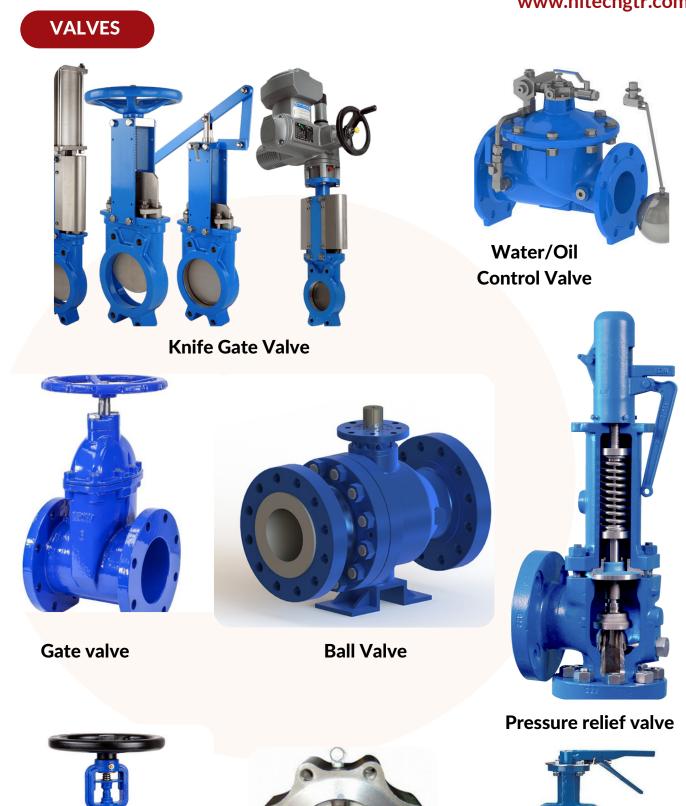

# STORAGE TANK EQUIPMENT

**Flame Arrester** 

Pressure Vacuum relief Valves

Storage Tank Vent Odour Filter

Gauge Hatch

**Emergency Pressure Relief Valve** 

Emergency Pressure Relief Vent Weight loaded

**Globe Valve** 

Lug check valve

**Butterfly valve** 

**Y** strainer

T type Strainer

Pot Type strainer

Basket type Strainer

Elbow joint

T joint