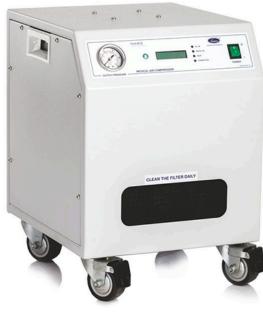

#### GENERATOR

**Gasoline Generator** 

**Diesel Generator** 

COMPRESSOR

Hitech provides a variety of compressors suitable for various industries such as oil and gas, chemical, and medical, including dental clinics. Our product lineup consists of diesel engine compressors, mobile compressors, scroll compressors, centrifugal compressors, and more.

**Diesel Engine Compressor** 

Scroll Compressor

**Mobile Diesel Compressor** 

**Centrifugal Compressor** 

**Rotary Screw Air compressor** 

Medical Air Compressor

**Oil less compressor** 

**Reciprocating Compressor** 