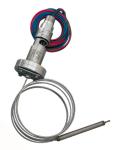

Radar Level Meter

Displacer Level Transmitter

Ultrasonic Level meter

High Precision Pressure Level Transmitter

Reflex/Transparent Level Gauge

Magnetic Level Indicator

Top/Side mounted level switch

**Calibration Instruments** 