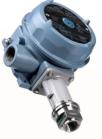

### Pressure

Pressure /Wireless/Smart/D ifferential Transmitter

Pressure transducer

Pressure & Temperature Switch

12 series pressure switch

Stainless Steel Pressure Gauge

Diaphragm seal

**Double Diaphragm** 