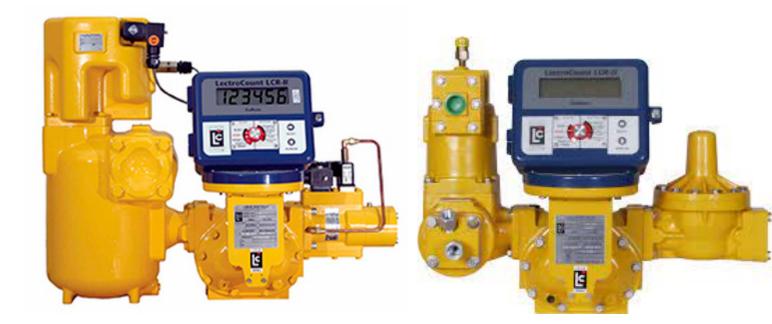

#### POSITIVE DISPLACEMENT FLOWMETER

# Liquid Control Mechanical Fuel Flowmeter

Liquid Control Digital Fuel Flowmeter