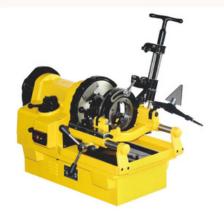

# CNC machine

Gap frame press

Warm-hot Forging press

**Pipe Coating Equipment** 

CNC plate profile cutting machine

Barrel Blast Cleaning Machine

Portable Plate Milling Machine

Pipe Threading Machine