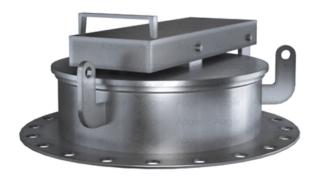

# STORAGE TANK EQUIPMENT

**Flame Arrester** 

Pressure Vacuum relief Valves

Storage Tank Vent Odour Filter

Gauge Hatch

**Emergency Pressure Relief Valve** 

Emergency Pressure Relief Vent Weight loaded

**Globe Valve** 