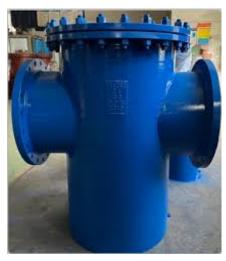

Lug check valve

**Butterfly valve** 

**Y** strainer

T type Strainer

Pot Type strainer

Basket type Strainer

Elbow joint

T joint