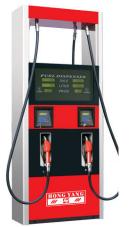

#### Hitech offers comprehensive solutions for oil distribution companies, encompassing tank management, pipeline operations, petrol station services, as well as cathodic protection, calibration, monitoring, and pump maintenance. Additionally, Hitech provides a range of spare parts, GPS tracking systems, fuel dispensers, fuel nozzles, and complete systems tailored for petrol pumps.

**GPS tracking system** 

Storage tanks

Complete system for petrol station

Camera Monitoring system

Pipes/Hoses/ Nozzles

ابتك للتجارة العامة ش. ذ.

TFC

**Fuel Dispenser** 