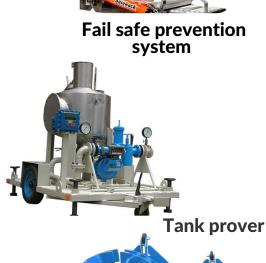

#### **GAS & FILLING EQUIPMENT**

Hitech Trading supply wide range of equipment related to gas, LNG, CNG, and LPG, including compressors, pressure control systems, pipes, and fittings. We also provide gas cylinders with filling units and gas filling stations equipped with underground and surface tanks. Our product line includes gas compressors, Tank prover, valve monitoring systems, fittings, joints, and more.

**Gas Compressor** 

**Tank prover** 

**Monitoring system** 

Valves for Gas Cylinders

Fittings/Joints /fastening/Sealing

Gas vessels

**Gas cylinders** 

Hoses