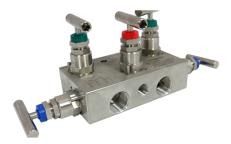

Universal indicator cum controller

Field Signal Converter

2-3 way gauge cock

**Flushing Ring** 

Snubber

**Cooling tower** 

Two valve manifold

Three valve manifold

Five valve manifold

Female Branch Tee

**Union Elbow** 

Special Hardening Process on Back Ferrules

Union

Instrumentation Tubing

Orifice Flange Assembly

Ultrasonic Energy Meter