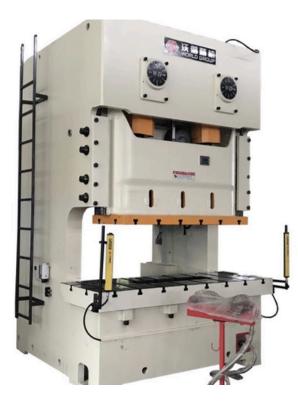

# CNC machine

Gap frame press

Warm-hot Forging press

**Pipe Coating Equipment** 

CNC plate profile cutting machine

Barrel Blast Cleaning Machine

Portable Plate Milling Machine

Pipe Threading Machine