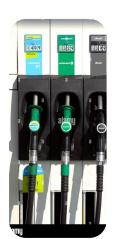

#### Hitech offers comprehensive solutions for oil distribution companies, encompassing tank management, pipeline operations, petrol station services, as well as cathodic protection, calibration, monitoring, and pump maintenance. Additionally, Hitech provides a range of spare parts, GPS tracking systems, fuel dispensers, fuel nozzles, and complete systems tailored for petrol pumps.

**GPS tracking system** 

Storage tanks

Complete system for petrol station

Camera Monitoring system

Pipes/Hoses/ Nozzles

ابتك للتجارة العامة ش. ذ.

TFC

**Fuel Dispenser** 

**Fuel Nozzle** 

CNG Dispenser