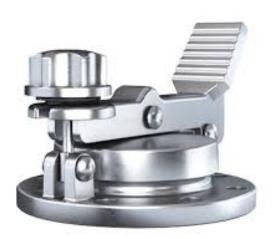

# STORAGE TANK EQUIPMENT

**Flame Arrester** 

Pressure Vacuum relief Valves

Storage Tank Vent Odour Filter

Gauge Hatch

**Emergency Pressure Relief Valve** 

Emergency Pressure Relief Vent Weight loaded

**Globe Valve** 