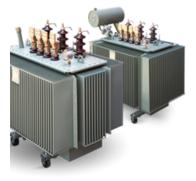

#### ELECTRICAL

**Electrical Panel** 

**Circuit breaker** 

Relay

**Insulating sticks** 

Dry transformer

Oil immersed distribution transformer

**Transmission Lines** 