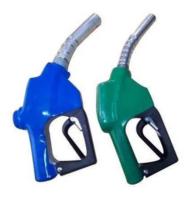

r** 



**Monitoring system** 



Valves for Gas Cylinders



Fittings/Joints /fastening/Sealing



Gas vessels



**Gas cylinders** 



Hoses



Hot roll steel plate



Sealing tags



# **OIL DISTRIBUTION EQUIPMENT**

#### Hitech offers comprehensive solutions for oil distribution companies, encompassing tank management, pipeline operations, petrol station services, as well as cathodic protection, calibration, monitoring, and pump maintenance. Additionally, Hitech provides a range of spare parts, GPS tracking systems, fuel dispensers, fuel nozzles, and complete systems tailored for petrol pumps.



**GPS tracking system** 



Storage tanks



Complete system for petrol station



Camera Monitoring system



Pipes/Hoses/ Nozzles



ابتك للتجارة العامة ش. ذ.

TFC



**Fuel Dispenser** 





**Fuel Nozzle** 





CNG Dispenser

#### www.hitechgtr.com

#### POSITIVE DISPLACEMENT FLOWMETER



# Liquid Control Mechanical Fuel Flowmeter



Liquid Control Digital Fuel Flowmeter





# STORAGE TANK EQUIPMENT



**Flame Arrester** 



Pressure Vacuum relief Valves



Storage Tank Vent Odour Filter



Gauge Hatch



**Emergency Pressure Relief Valve** 



Emergency Pressure Relief Vent Weight loaded







**Globe Valve** 



Lug check valve



**Butterfly valve** 







**Y** strainer



T type Strainer



Pot Type strainer



Basket type Strainer





Elbow joint



T joint



Red Tee Fitting



M/F elbow



**Cross Fitting** 



45deg Elbow



**Union Fitting** 



**Reducer Fitting** 

# Safety Valves









# Atmospheric Discharge Safety Valves



# Pressure Relief Valves