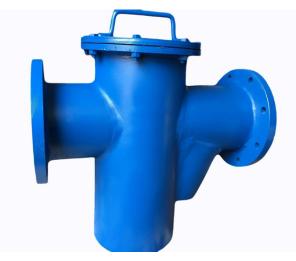

Lug check valve

**Butterfly valve** 

**Y** strainer

T type Strainer

Pot Type strainer

Basket type Strainer

Elbow joint

T joint