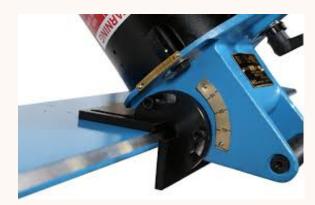

# CNC machine

Gap frame press

Warm-hot Forging press

**Pipe Coating Equipment** 

CNC plate profile cutting machine

Barrel Blast Cleaning Machine

Portable Plate Milling Machine

Pipe Threading Machine

**Slag Remove Machine** 

**Bending machine** 

**Pipe Cut SL** 

Portable Autofeed bevelling machine

**Plate Beveller** 