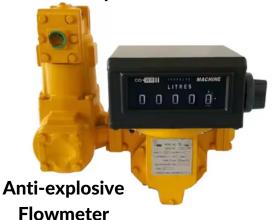

#### POSITIVE DISPLACEMENT FLOWMETER

# Liquid Control Mechanical Fuel Flowmeter

Liquid Control Digital Fuel Flowmeter