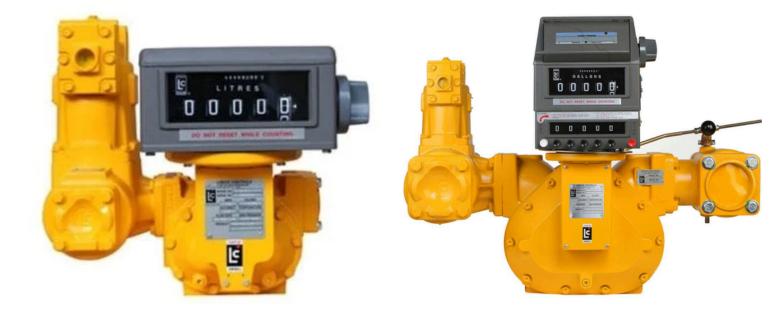

#### POSITIVE DISPLACEMENT FLOWMETER

# Liquid Control Mechanical Fuel Flowmeter

Liquid Control Digital Fuel Flowmeter