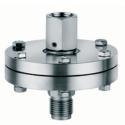

### Pressure

Pressure /Wireless/Smart/D ifferential Transmitter

Pressure transducer

Pressure & Temperature Switch

12 series pressure switch

Stainless Steel Pressure Gauge

Diaphragm seal

**Double Diaphragm** 