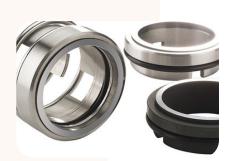

**Closed Impeller** 

ENGINE

Bearing

Mechanical seal

**Diesel Engine** 

**Petrol Engine** 

**Gas Engine** 