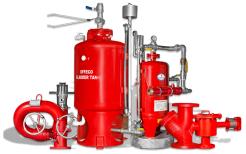

## FIRE FIGHTING EQUIPMENT

Fire Fighting Water pumps

Fire Alarm

Fire extinguisher

Smoke detector

Leakage detector

Warning cones and situation tapes

Foam system