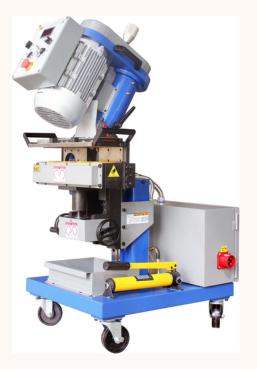

# CNC machine

Gap frame press

Warm-hot Forging press

**Pipe Coating Equipment** 

CNC plate profile cutting machine

Barrel Blast Cleaning Machine

Portable Plate Milling Machine

Pipe Threading Machine

**Slag Remove Machine** 

**Bending machine** 

**Pipe Cut SL** 

Portable Autofeed bevelling machine

**Plate Beveller** 