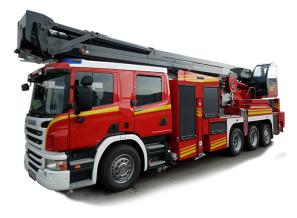

## FIRE FIGHTING EQUIPMENT

Fire Fighting Water pumps

Fire Alarm

Fire extinguisher

Smoke detector

Leakage detector

Warning cones and situation tapes

Foam system

Fire Fighting Hose

Rebreather

Fire Fighting Truck

Fire Fighting Truck with Water & Foam tank