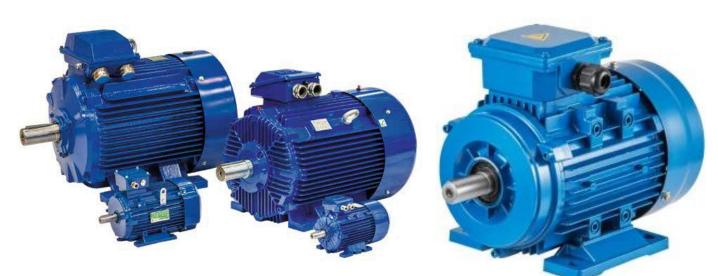

# LIGHTING POLE

**High Mast Light Tower** 

Lighting pole

Lighting tower

**AC Motor** 

**High Voltage Motor** 

**DC** motor

**Explosion Proof Motor** 