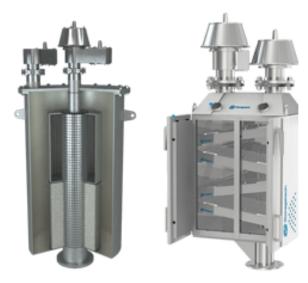

# STORAGE TANK EQUIPMENT

**Flame Arrester** 

Pressure Vacuum relief Valves

Storage Tank Vent Odour Filter

Gauge Hatch

**Emergency Pressure Relief Valve** 

Emergency Pressure Relief Vent Weight loaded

**Globe Valve** 