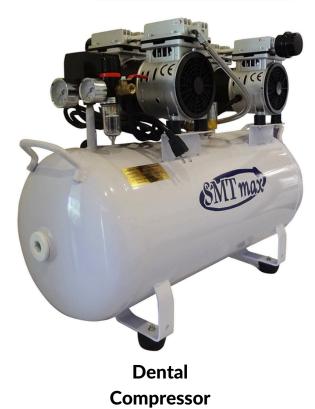

#### GENERATOR

**Gasoline Generator** 

**Diesel Generator** 

COMPRESSOR

Hitech provides a variety of compressors suitable for various industries such as oil and gas, chemical, and medical, including dental clinics. Our product lineup consists of diesel engine compressors, mobile compressors, scroll compressors, centrifugal compressors, and more.

**Diesel Engine Compressor** 

Scroll Compressor

**Mobile Diesel Compressor** 

**Centrifugal Compressor** 

**Rotary Screw Air compressor** 

Medical Air Compressor

**Oil less compressor** 

**Reciprocating Compressor** 