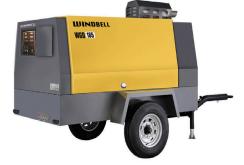

#### GENERATOR

**Gasoline Generator** 

**Diesel Generator** 

COMPRESSOR

Hitech provides a variety of compressors suitable for various industries such as oil and gas, chemical, and medical, including dental clinics. Our product lineup consists of diesel engine compressors, mobile compressors, scroll compressors, centrifugal compressors, and more.

**Diesel Engine Compressor** 

Scroll Compressor

**Mobile Diesel Compressor** 

**Centrifugal Compressor** 

**Rotary Screw Air compressor** 

Medical Air Compressor

**Oil less compressor** 

**Reciprocating Compressor** 