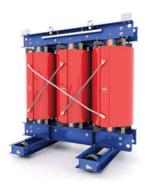

#### ELECTRICAL

**Electrical Panel** 

**Circuit breaker** 

Relay

**Insulating sticks** 

Dry transformer

Oil immersed distribution transformer

**Transmission Lines** 