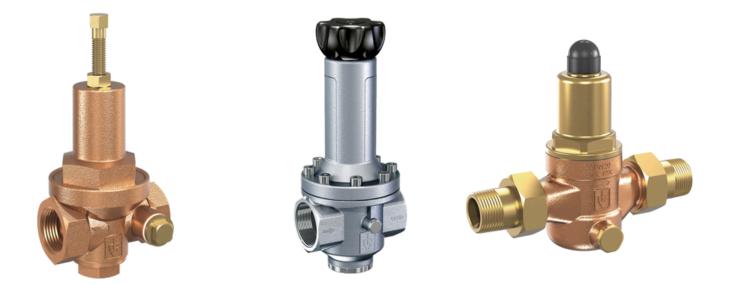

SPLACEMENT FLOWMETER



# Liquid Control Mechanical Fuel Flowmeter



Liquid Control Digital Fuel Flowmeter





# STORAGE TANK EQUIPMENT



**Flame Arrester** 



Pressure Vacuum relief Valves



Storage Tank Vent Odour Filter



Gauge Hatch



**Emergency Pressure Relief Valve** 



Emergency Pressure Relief Vent Weight loaded







**Globe Valve** 



Lug check valve



**Butterfly valve** 







**Y** strainer



T type Strainer



Pot Type strainer



Basket type Strainer





Elbow joint



T joint



Red Tee Fitting



M/F elbow



**Cross Fitting** 



45deg Elbow



**Union Fitting** 



**Reducer Fitting** 

# Safety Valves









# Atmospheric Discharge Safety Valves



# Pressure Relief Valves







# **Overflow & Pressure Control Valves**





# Pressure Reducing Valves



# Vacuum & Air Valves





**Vent Valves** 





**Pipe Flanges** 



**Blind Flange** 



Welding Neck Flange



Threaded Flange



Socket Weld Flange



Lap Joint Flanges



Flange connector



Puddle Flange



Forged Steel Flanges



Slip On Flange



Long Weld Flanges



**PN Flange** 



Reducing Flanges



Split Flange



**Daniel Orifice Fitting** 



Single Chamber Orifice fitting



Daniel Orifice Telfon Ring



Daniel Orifice Plate



Dual Chamber Orifice fitting

Barton Recorder





Rupture Disc





# **INSTRUMENTATION & PROCESS CONTROL EQUIPMENT**

### Pressure



Pressure /Wireless/Smart/D ifferential Transmitter



Pressure transducer



Pressure & Temperature Switch



12 series pressure switch



Stainless Steel Pressure Gauge



Diaphragm seal



**Double Diaphragm**