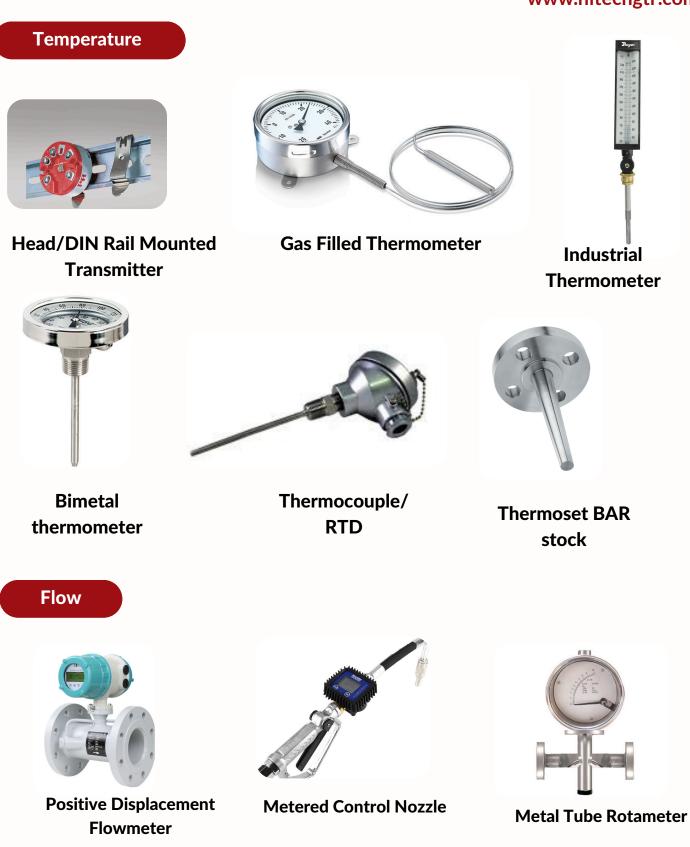

### Pressure

Pressure /Wireless/Smart/D ifferential Transmitter

Pressure transducer

Pressure & Temperature Switch

12 series pressure switch

Stainless Steel Pressure Gauge

Diaphragm seal

**Double Diaphragm** 

**Pressure Gauge** 

Differential

Horse -

Pressure switch

Digital Pressure Transmitter

Electric Contact type Switching Controls Gauge

One series safety transmitter switch

المالية للتجارة العامة ش.ذ.م.م HITECH GENERAL TRADING LI

Radar Level Meter

Displacer Level Transmitter

Ultrasonic Level meter

High Precision Pressure Level Transmitter

Reflex/Transparent Level Gauge

Magnetic Level Indicator

Top/Side mounted level switch

**Calibration Instruments** 

Marine temperature Calibrator

Calibration Pump Low Pressure

Digital Manometer LEO record