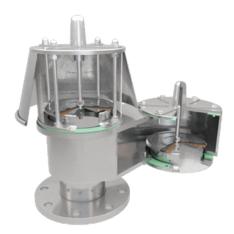

# STORAGE TANK EQUIPMENT

**Flame Arrester** 

Pressure Vacuum relief Valves

Storage Tank Vent Odour Filter

Gauge Hatch

**Emergency Pressure Relief Valve** 

Emergency Pressure Relief Vent Weight loaded

**Globe Valve** 