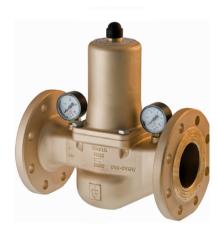

itechgtr.com

#### POSITIVE DISPLACEMENT FLOWMETER



# Liquid Control Mechanical Fuel Flowmeter



Liquid Control Digital Fuel Flowmeter





# STORAGE TANK EQUIPMENT



**Flame Arrester** 



Pressure Vacuum relief Valves



Storage Tank Vent Odour Filter



Gauge Hatch



**Emergency Pressure Relief Valve** 



Emergency Pressure Relief Vent Weight loaded







**Globe Valve** 



Lug check valve



**Butterfly valve** 







**Y** strainer



T type Strainer



Pot Type strainer



Basket type Strainer





Elbow joint



T joint



Red Tee Fitting



M/F elbow



**Cross Fitting** 



45deg Elbow



**Union Fitting** 



**Reducer Fitting** 

# Safety Valves









# Atmospheric Discharge Safety Valves



# Pressure Relief Valves







# **Overflow & Pressure Control Valves**





# Pressure Reducing Valves



# Vacuum & Air Valves





**Vent Valves** 





**Pipe Flanges** 



**Blind Flange** 



Welding Neck Flange



Threaded Flange



Socket Weld Flange



Lap Joint Flanges



Flange connector



Puddle Flange



Forged Steel Flanges



Slip On Flange



Long Weld Flanges



**PN Flange** 



Reducing Flanges



Split Flange



**Daniel Orifice Fitting** 



Single Chamber Orifice fitting



Daniel Orifice Telfon Ring



Daniel Orifice Plate



Dual Chamber Orifice fitting

Barton Recorder





Rupture Disc





# **INSTRUMENTATION & PROCESS CONTROL EQUIPMENT**

### Pressure



Pressure /Wireless/Smart/D ifferential Transmitter



Pressure transducer



Pressure & Temperature Switch



12 series pressure switch



Stainless Steel Pressure Gauge



Diaphragm