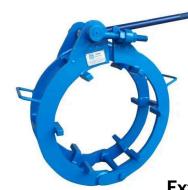

#### **PIPELINE EQUIPMENT**

Hitech specializes in supplying different types of pipelines like ERW, LSAW, seamless, PVC, End tube and ductile pipes. We also offer various equipment such as cathodic protection units, clamps, flowmeters, internal & external clamp ,filters, foam, intelligent pigs, loading gantries, and loading arms.

Tanker Loading Gantries

Dry Disconnect couplings

Pipeline Cleaning Equipment

Top and Bottom Loading arm

High quality bulk pumping system

Safe tanker platforms

**Internal Clamp** 