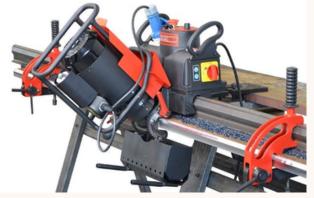

# CNC machine

Gap frame press

Warm-hot Forging press

**Pipe Coating Equipment** 

CNC plate profile cutting machine

Barrel Blast Cleaning Machine

Portable Plate Milling Machine

Pipe Threading Machine

**Slag Remove Machine** 

**Bending machine** 

**Pipe Cut SL** 

Portable Autofeed bevelling machine

**Plate Beveller** 