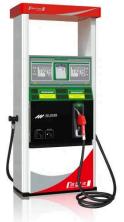

#### Hitech offers comprehensive solutions for oil distribution companies, encompassing tank management, pipeline operations, petrol station services, as well as cathodic protection, calibration, monitoring, and pump maintenance. Additionally, Hitech provides a range of spare parts, GPS tracking systems, fuel dispensers, fuel nozzles, and complete systems tailored for petrol pumps.

**GPS tracking system** 

Storage tanks

Complete system for petrol station

Camera Monitoring system

Pipes/Hoses/ Nozzles

ابتك للتجارة العامة ش. ذ.

TFC

**Fuel Dispenser** 