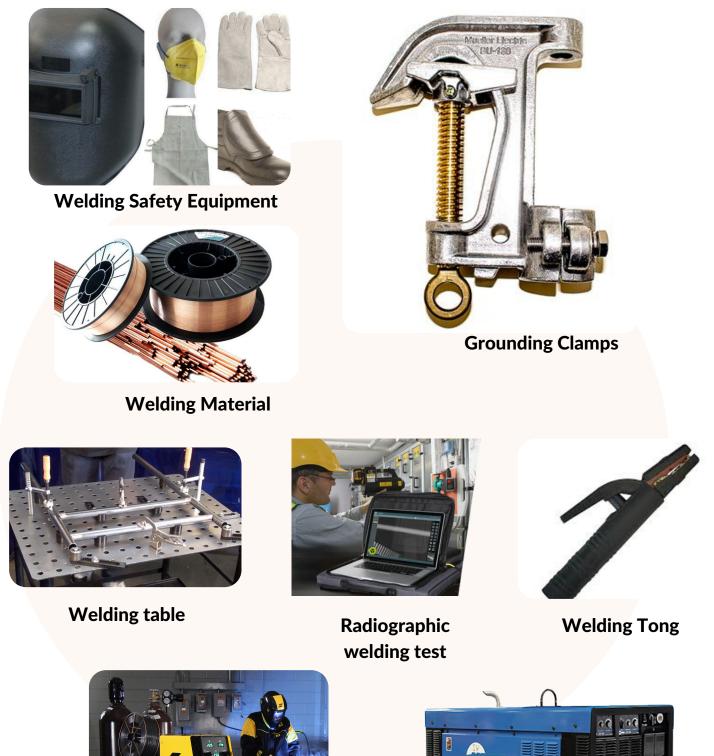

# WELDING & WORKSHOP EQUIPMENT

**Arc Welding Machine** 

**Diesel Welding Machine** 

**Argon Welding Machine** 

**Rectifier Welding Machine** 

LASER welding machine

Spot Welding Machine

Submerged Arc Welding

Water Jet Cutting Machine

Welding cable connector

**Underwater Ultrathermic** cutting rod

Welding Oven