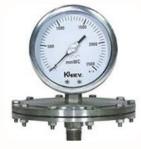

**Pressure Gauge** 

Differential

Horse -

Pressure switch

Digital Pressure Transmitter

Electric Contact type Switching Controls Gauge

One series safety transmitter switch

المالية للتجارة العامة ش.ذ.م.م HITECH GENERAL TRADING LI