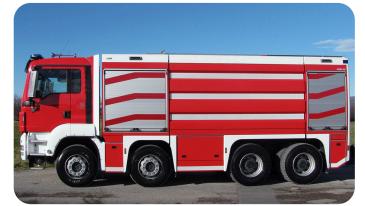

## FIRE FIGHTING EQUIPMENT

Fire Fighting Water pumps

Fire Alarm

Fire extinguisher

Smoke detector

Leakage detector

Warning cones and situation tapes

Foam system

Fire Fighting Hose

Rebreather

Fire Fighting Truck

Fire Fighting Truck with Water & Foam tank