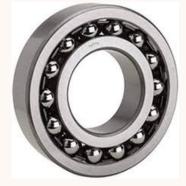

**Closed Impeller** 

ENGINE

Bearing

Mechanical seal

**Diesel Engine** 

**Petrol Engine** 

**Gas Engine** 