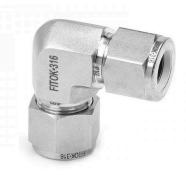

Five valve manifold

Female Branch Tee

**Union Elbow** 

Special Hardening Process on Back Ferrules

Union

Instrumentation Tubing

Orifice Flange Assembly

Ultrasonic Energy Meter