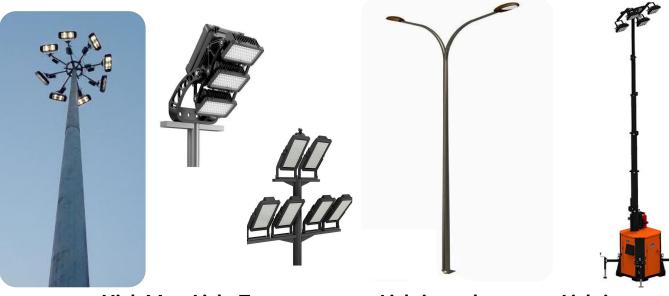

# LIGHTING POLE

**High Mast Light Tower** 

Lighting pole

Lighting tower

**AC Motor** 

**High Voltage Motor** 

**DC** motor

**Explosion Proof Motor** 