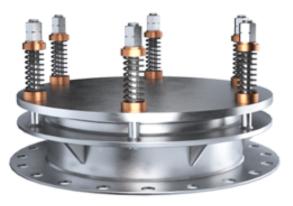

# STORAGE TANK EQUIPMENT

**Flame Arrester** 

Pressure Vacuum relief Valves

Storage Tank Vent Odour Filter

Gauge Hatch

**Emergency Pressure Relief Valve** 

Emergency Pressure Relief Vent Weight loaded

**Globe Valve** 