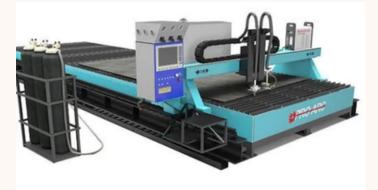

# CNC machine

Gap frame press

Warm-hot Forging press

**Pipe Coating Equipment** 

CNC plate profile cutting machine

Barrel Blast Cleaning Machine

Portable Plate Milling Machine

Pipe Threading Machine