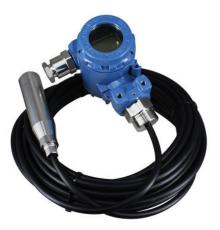

Radar Level Meter

Displacer Level Transmitter

Ultrasonic Level meter

High Precision Pressure Level Transmitter

Reflex/Transparent Level Gauge

Magnetic Level Indicator

Top/Side mounted level switch

**Calibration Instruments** 