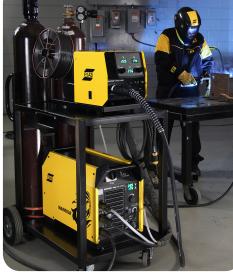

# WELDING & WORKSHOP EQUIPMENT

**Arc Welding Machine** 

**Diesel Welding Machine** 

**Argon Welding Machine** 

**Rectifier Welding Machine** 

LASER welding machine

Spot Welding Machine

Submerged Arc Welding

Water Jet Cutting Machine

Welding cable connector

**Underwater Ultrathermic** cutting rod

Welding Oven