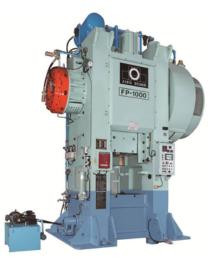

# CNC machine

Gap frame press

Warm-hot Forging press

**Pipe Coating Equipment** 

CNC plate profile cutting machine

Barrel Blast Cleaning Machine

Portable Plate Milling Machine

Pipe Threading Machine