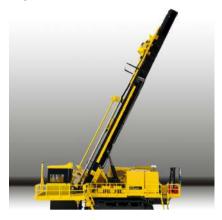

#### **MINING EQUIPMENT**

Hitech offers a comprehensive selection of mining equipment, such as mining trucks, blast hole drills, bulldozers, drag line excavators, and high wall miners. All of these products are provided with top-notch quality.

**Mining Trucks** 

**Blasthole Drill** 

**Dragline Excavator** 

**Highwall Miner** 