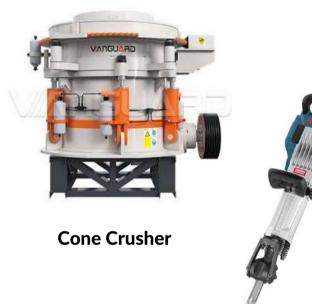

#### **SCREENING & CRUSHING EQUIPMENT**

Hitech is an industry leader known for its high quality and reliable crushing and screening machines. Our products are designed to meet the needs of various industries. This equipment prepares raw materials for feeding into rotary kilns.

**Phosphate Rock Screening** 

Crusher

**Screening system** 

**Screening Equipment** 