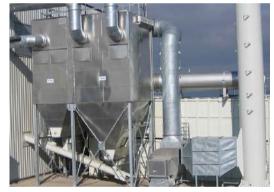

#### **DEDUSTING & FILTRATION UNIT**

We also offer custom-designed dust removal solutions to meet the specific needs of our clients' industrial operations. Our dry dust removal systems are designed to effectively capture and remove dust particles from the air, improving air quality and creating a safer work environment. Our beam filters are highly efficient at capturing and removing dust from industrial processes, while our dust removal vibrators are designed to effectively shake and dislodge dust particles from surfaces for easy removal.

**Dry Dedusting System** 

**Beam Filter** 

**Sludge Skimmer** 

**Dedusting System** 

**Dedusting Vibrator** 