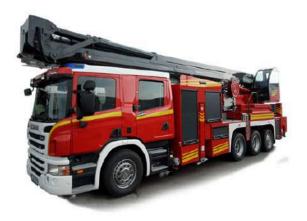

#### FIRE FIGHTING EQUIPMENT

Fire Fighting Water pumps

Fire Alarm

Fire extinguisher

**Smoke detector** 

Leakage detector

Warning cones and situation tapes

Foam system

**Fire Fighting Hose** 

Rebreather

**Fire Fighting Truck** 

Fire Fighting Truck with Water & Foam tank