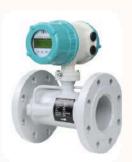

#### **FLOWMETER**

**Hitech Turbine Flowmeter** 

**Thermal Mass Flowmeter** 

Differential
Pressure Flow
meter

Ultrasonic Flowmeter

Positive displacement Flowmeter