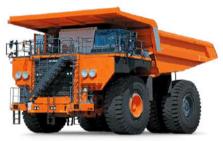

#### **MINING EQUIPMENT**

Hitech offers a comprehensive selection of mining equipment, such as mining trucks, blast hole drills, bulldozers, drag line excavators, and high wall miners. All of these products are provided with top-notch quality.

**Mining Trucks** 

**Blasthole Drill** 

**Dragline Excavator** 

**Highwall Miner** 