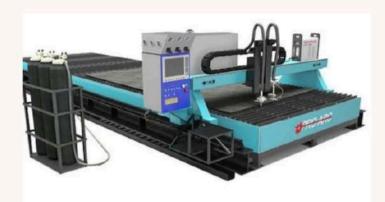

#### **WORKSHOP EQUIPMENT**

**CNC** machine

Lathe Machine

Gap frame press

Warm-hot Forging press

**Pipe Coating Equipment** 

CNC plate profile cutting machine

**Barrel Blast Cleaning** Machine