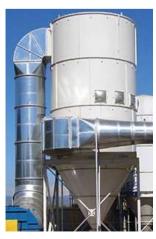

#### **DEDUSTING & FILTRATION UNIT**

We also offer custom-designed dust removal solutions to meet the specific needs of our clients' industrial operations. Our dry dust removal systems are designed to effectively capture and remove dust particles from the air, improving air quality and creating a safer work environment. Our beam filters are highly efficient at capturing and removing dust from industrial processes, while our dust removal vibrators are designed to effectively shake and dislodge dust particles from surfaces for easy removal.

**Dry Dedusting System** 

**Beam Filter** 

**Sludge Skimmer** 

**Dedusting System** 

**Dedusting Vibrator** 