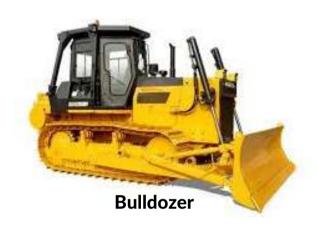

#### **MINING EQUIPMENT**

Hitech offers a comprehensive selection of mining equipment, such as mining trucks, blast hole drills, bulldozers, drag line excavators, and high wall miners. All of these products are provided with top-notch quality.

**Mining Trucks** 

**Blasthole Drill** 

**Dragline Excavator** 

**Highwall Miner** 