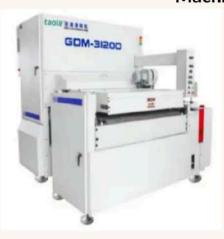

#### **WORKSHOP EQUIPMENT**

**CNC** machine

Lathe Machine

Gap frame press

Warm-hot Forging press

**Pipe Coating Equipment** 

CNC plate profile cutting machine

**Barrel Blast Cleaning** Machine

Portable Plate Milling **Machine** 

Slag Remove Machine

**Pipe Threading** Machine

**Bevelling Machine** 

**Pipe Cut SL** 

Portable Autofeed bevelling machine

**Plate Beveller** 