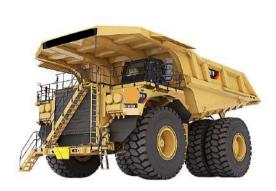

#### **MINING EQUIPMENT**

Hitech offers a comprehensive selection of mining equipment, such as mining trucks, blast hole drills, bulldozers, drag line excavators, and high wall miners. All of these products are provided with top-notch quality.

**Mining Trucks** 

**Blasthole Drill** 

**Dragline Excavator** 

**Highwall Miner** 