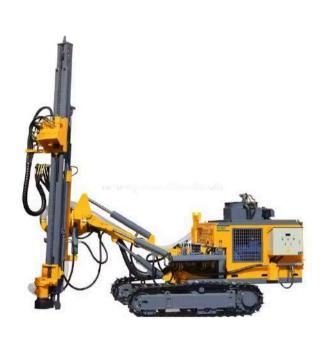

#### **QUARRYING EQUIPMENT**

This encompasses a variety of equipment, such as crushers, conveyors, stackers, reclaimers, and other specialized machinery essential for extracting, processing, and transporting raw materials in the cement manufacturing process. Hitech provides complete solutions for quarry operations, including installation, maintenance, and training services to guarantee peak performance and efficiency. With an emphasis on innovation and excellence, Hitech is a reliable ally for cement companies seeking to enhance their quarry operations and increase productivity.

**Jack Hammer** 

High pressure Air Compressor for Suspension Mill Digging

Jaw crusher

**Hammer Mill** 

**Cement Screw Conveyor** 

**Ball Mill** 