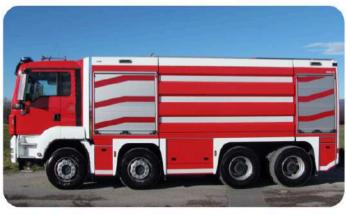

#### FIRE FIGHTING EQUIPMENT

Fire Fighting Water pumps

Fire Alarm

Fire extinguisher

**Smoke detector** 

Leakage detector

Warning cones and situation tapes

Foam system

**Fire Fighting Hose** 

Rebreather

**Fire Fighting Truck** 

Fire Fighting Truck with Water & Foam tank