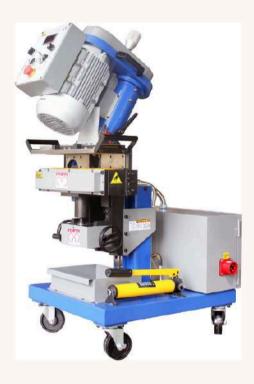

#### **WORKSHOP EQUIPMENT**

**CNC** machine

Lathe Machine

Gap frame press

Warm-hot Forging press

**Pipe Coating Equipment** 

CNC plate profile cutting machine

**Barrel Blast Cleaning** Machine

Portable Plate Milling **Machine** 

Slag Remove Machine

**Pipe Threading** Machine

**Bevelling Machine** 

**Pipe Cut SL** 

Portable Autofeed bevelling machine

**Plate Beveller** 