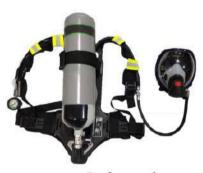

#### FIRE FIGHTING EQUIPMENT

Fire Fighting Water pumps

Fire Alarm

Fire extinguisher

**Smoke detector** 

Leakage detector

Warning cones and situation tapes

Foam system

**Fire Fighting Hose** 

Rebreather

**Fire Fighting Truck** 

Fire Fighting Truck with Water & Foam tank