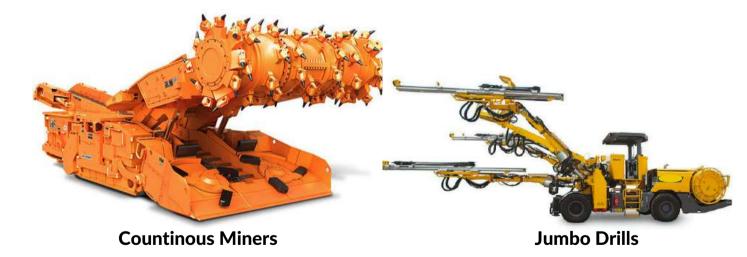

#### **UNDERGROUND MINING EQUIPMENT**

Our company specializes in supplying underground mining equipment for industrial use through Hitech General Trading. Our range includes continuous miners, jumbo drills, longwall miners, and roof bolters.