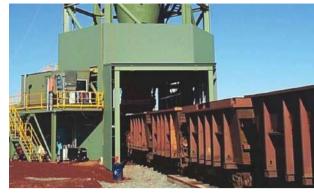

#### **CEMENT TRANSPORT EQUIPMENT**

Hitech's selection of heavy equipment for transporting cement includes various options such as cement mixers, cement trucks, cement pumps, and cement silos. These machines are designed to efficiently and safely transport cement from one location to another, whether it be on a construction site, in a manufacturing plant, or at a cement production facility. With Hitech's reliable and durable equipment, customers can trust that their cement transportation needs will be met with precision and effectiveness.

Wheel loader

**Tipper Trucks** 

**Cement Track Mixer** 

**Cargo Truck** 

**Concrete Pump** 

**Excavator** 

Reclaimer

Loading ,Unloading & **Train Station** 

**Stacker Platform** 

**Conveyor loading** 

**Dump Truck** 

**Conveyor Belts** 