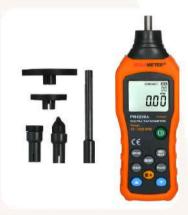

#### **INSTRUMENTATION**

**RTU/SCADA systems** 

Vibration meter

Leakage detector

**Limit Switch** 

Totalizer

**Tachometer** 