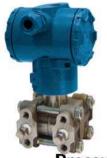

#### **Pressure**

Pressure
/Wireless/Smart/D
ifferential
Transmitter

Pressure transducer

Pressure & Temperature Switch

12 series pressure switch

Stainless Steel Pressure Gauge

Diaphram seal

Double Diaphram
Differential
Pressure Gauge

Pressure switch

Digital Pressure Transmitter

Electric Contact type
Switching Controls Gauge

One series safety transmitter switch

Universal indicator cum controller

Field Signal Converter