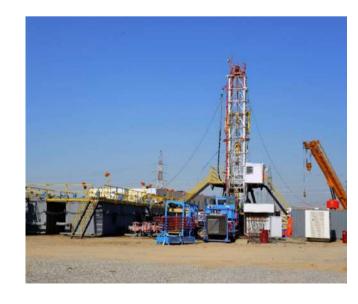

### DRILLING EQUIPMENT

Hitech provides various type of Drilling Rig Equipment ,including draw works ,travelling blocks ,generators ,coiled tubing unit ,completion tools ,oil field clutches ,wire handling system ,Drilling bits and so on

Onshore drilling rig

Offshore drilling rig

**Rotary Drilling** 

**Jet Drilling Machine** 