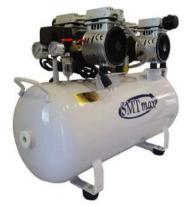

#### **COMPRESSOR**

Hitech provides a variety of compressors suitable for various industries such as oil and gas, chemical, and medical, including dental clinics. Our product lineup consists of diesel engine compressors, mobile compressors, scroll compressors, centrifugal compressors, and more.

**Diesel Engine Compressor** 

Mobile Diesel Compressor

**Scroll Compressor** 

**Centrifugal Compressor** 

Rotary Screw Air compressor

Medical Air Compressor

**Dental Compressor** 

Reciprocating Compressor