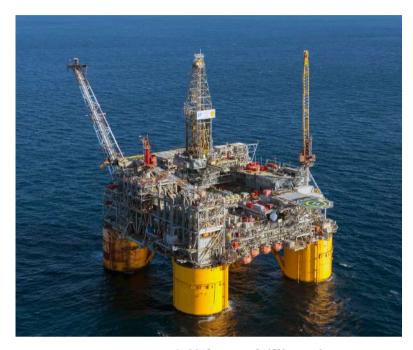

### DRILLING EQUIPMENT

Hitech provides various type of Drilling Rig Equipment ,including draw works ,travelling blocks ,generators ,coiled tubing unit ,completion tools ,oil field clutches ,wire handling system ,Drilling bits and so on

Onshore drilling rig

Offshore drilling rig

**Rotary Drilling** 

**Jet Drilling Machine** 