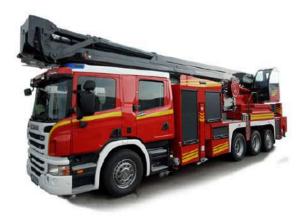

**Fire Fighting Hose** 

Rebreather

**Fire Fighting Truck** 

Fire Fighting Truck with Water & Foam tank