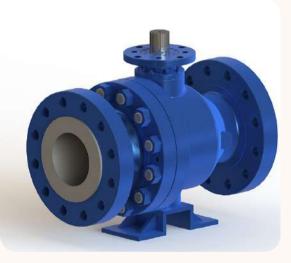

## **VALVES**

**Knife Gate Valve** 

**Gate valve** 

**Ball Valve** 

**Pressure relief valve** 

**Globe Valve** 

Lug check valve

**Butterfly valve** 