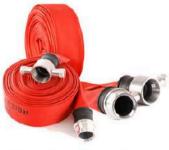

**Fire Fighting Hose** 

Rebreather

**Fire Fighting Truck** 

Fire Fighting Truck with Water & Foam tank