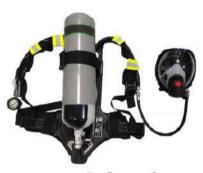

**Fire Fighting Hose** 

Rebreather

**Fire Fighting Truck** 

Fire Fighting Truck with Water & Foam tank