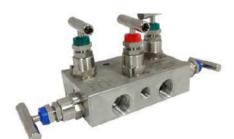

#### **Pressure Accesories**

2-3 way gauge cock

**Flushing Ring** 

Snubber

**Cooling tower** 

Two valve manifold

Three valve manifold

Five valve manifold