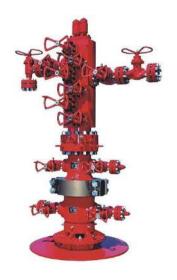

ling

Equipment

ITECH



Piston Sampling Equipment



Sampling system

### DRILLING EQUIPMENT

Hitech provides various type of Drilling Rig Equipment ,including draw works ,travelling blocks ,generators ,coiled tubing unit ,completion tools ,oil field clutches ,wire handling system ,Drilling bits and so on



Onshore drilling rig



Offshore drilling rig















**Rotary Drilling** 

**Jet Drilling Machine** 

#### **Drill Bits**





**Roller cone** 

PDC bit

Impregnated Diamond Drill bit







**Reaming Bit** 

**Drag Bit** 

**PDC Hole Opener** 

## www.hitechgtr.com





**Drill String stabilizer** 



**Drill Pipe Elevator** 



**Torque Reduction Sub** 



## **BOP Drilling Equipment**





**RAM type BOP** 



**BOP** stack



**Annular BOP** 

## Wellhead Christmas Tree









### **Mud Pump**





## **Logging Instruments**



Open Hole logging module



Gamma logging







**Ground Water Logging Equipment** 



**Well Water logging** 



#### **PRODUCTION EQUIPMENT**

HITECH offers Oil & Gas Process Equipment in standard or customized packages tailored to your facility's needs. This includes separator packages, sand filters, compressors, pumps, and heat exchanger packages, all available in trailer or skid-mounted configurations.

## Cementing Unit & Coiled Tubing



**Cementing Unit** 

**Coiled tubing unit** 



**Seahawk Cementing Unit** 

**Acidizing Unit** 

#### **Wire Line Unit**









## **Casing Pipe**



Carbon steel pipe



**Alloy Steel Pipe** 



**Brass pipe** 



Silicon pipe



**Copper pipe** 



**Stainless Steel Pipe** 



**Asbet