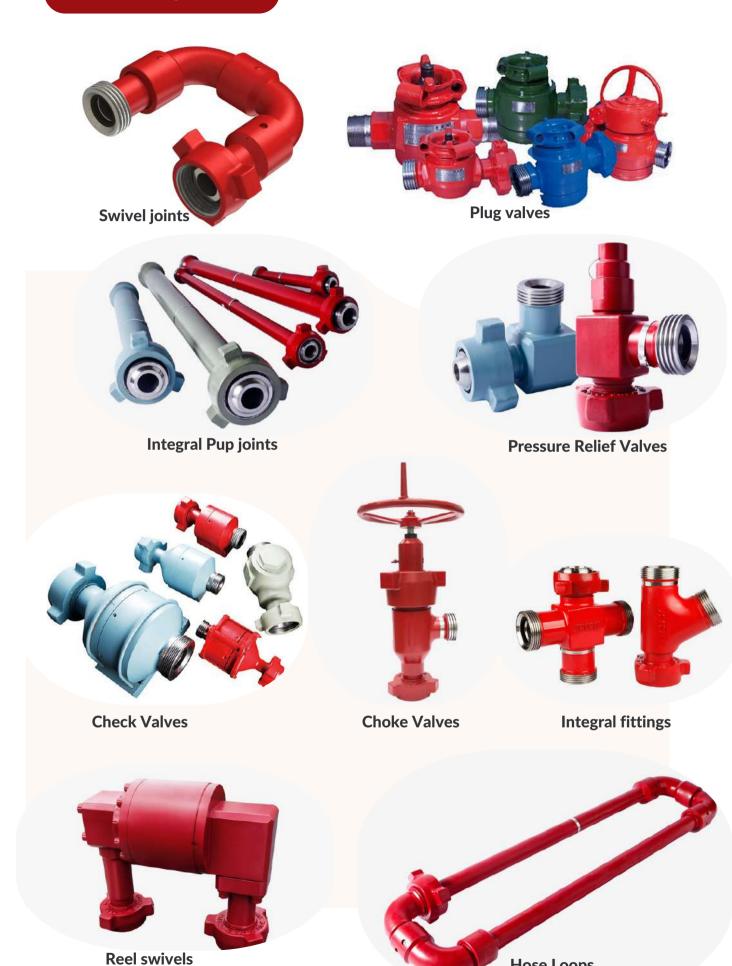

## FLOWLINE EQUIPMENT

## **VALVES**

**Knife Gate Valve** 

**Gate valve** 

**Ball Valve** 

**Pressure relief valve** 

**Globe Valve** 

Lug check valve

**Butterfly valve** 

## STRAINER

Y strainer

T type Strainer

**Basket type Strainer** 

### **FITTINGS**

**Elbow joint** 

T joint

Red Tee Fitting

M/F elbow

**Cross Fitting** 

45deg Elbow

**Union Fitting** 

**Reducer Fitting** 