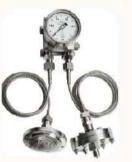

#### **Pressure**

Pressure
/Wireless/Smart/D
ifferential
Transmitter

Pressure transducer

Pressure & Temperature Switch

12 series pressure switch

Stainless Steel Pressure Gauge

Diaphram seal

Double Diaphram
Differential
Pressure Gauge