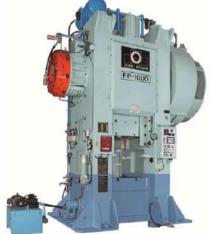

## **WORKSHOP EQUIPMENT**

**CNC** machine

Lathe Machine

Gap frame press

Warm-hot Forging press

**Pipe Coating Equipment** 