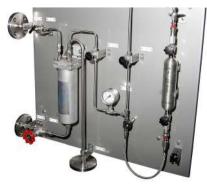

#### **PRODUCTION EQUIPMENT**

HITECH offers Oil & Gas Process Equipment in standard or customized packages tailored to your facility's needs. This includes separator packages, sand filters, compressors, pumps, and heat exchanger packages, all available in trailer or skid-mounted configurations.

#### **OIL & GAS SEPERATOR**

In Hitech we supply Oil Separator for Onshore processing facility or offshore platform. The product ranges from Extractors, Centrifuges, Centrifugal concentrator, High performance liquid chromatography, Solid liquid separator

,Oil separator & Rotary Evaporator

Oil & Gas Seperator

**Vertical Seperator** 

**Centrifugal pump** 

**High performance Liquid Chromatography** 

**Solid Liquid Seperator** 

**Rotary Evaporator** 

**Hose Loops** 