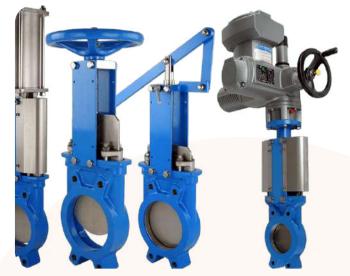

## **VALVES**

**Knife Gate Valve** 

**Gate valve** 

**Ball Valve** 

**Pressure relief valve** 

**Globe Valve** 

Lug check valve

**Butterfly valve** 