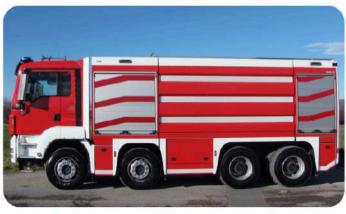

**Fire Fighting Hose** 

Rebreather

**Fire Fighting Truck** 

Fire Fighting Truck with Water & Foam tank