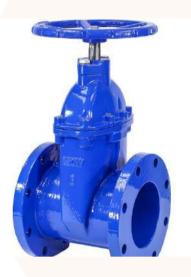

## **VALVES**

**Knife Gate Valve** 

**Gate valve** 

**Ball Valve** 

**Pressure relief valve** 

**Globe Valve** 

Lug check valve

**Butterfly valve** 