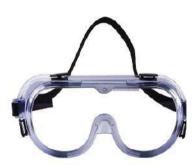

#### PERSONAL PROTECTION EQUIPMENT

Cup goggle

Safety Shoe

Work wear set

Safety Harness Fall **Protection** 

**Safety Gloves** 

Helmet

**Safety Goggles** 