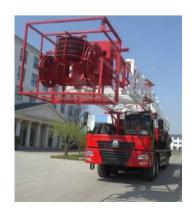

### DRILLING EQUIPMENT

Hitech provides various type of Drilling Rig Equipment ,including draw works ,travelling blocks ,generators ,coiled tubing unit ,completion tools ,oil field clutches ,wire handling system ,Drilling bits and so on

Onshore drilling rig

Offshore drilling rig

**Rotary Drilling** 

**Jet Drilling Machine** 