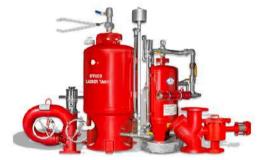

#### FIRE FIGHTING EQUIPMENT

Fire Fighting Water pumps

Fire Alarm

Fire extinguisher

**Smoke detector** 

Leakage detector

Warning cones and situation tapes

Foam system