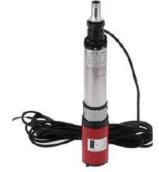

### PUMP

**Centrifugal Pump** 

Self priming centrifugal pump

Air operated pump

**Clear Water Pumps** 

**Food Grade Pumps** 

Chemical Submersible Pump

**ANSI** pump

Vertical Centrifugal Pump

Submersible Pump

Deep Well Submersible pump