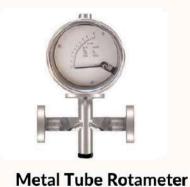

#### **Flow**

Positive Displacement Flowmeter

Metered Control Nozzle

ivietai Tube Rotaillete

Orifice Flange Assembly

Ultrasonic Energy Meter