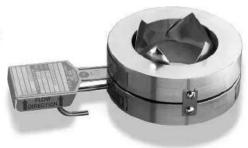

## **Daniel Orifice Fitting**

Single Chamber Orifice fitting

Daniel Orifice Telfon Ring

Daniel Orifice Plate

**Dual Chamber Orifice fitting** 