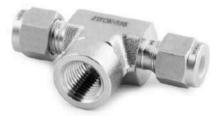

### **FITTINGS**

**Elbow joint** 

T joint

Red Tee Fitting

M/F elbow

**Cross Fitting** 

45deg Elbow

**Union Fitting** 

**Female Branch Tee** 

**Union Elbow** 

Special Hardening
Process on Back Ferrules

Union

Instrumentation Tubing