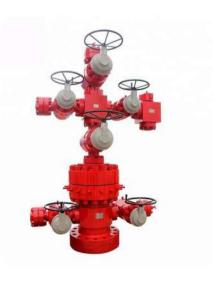

ng

Equipment

ITECH



Piston Sampling Equipment



Sampling system

### DRILLING EQUIPMENT

Hitech provides various type of Drilling Rig Equipment ,including draw works ,travelling blocks ,generators ,coiled tubing unit ,completion tools ,oil field clutches ,wire handling system ,Drilling bits and so on



Onshore drilling rig



Offshore drilling rig















**Rotary Drilling** 

**Jet Drilling Machine** 

#### **Drill Bits**





**Roller cone** 

PDC bit

Impregnated Diamond Drill bit







**Reaming Bit** 

**Drag Bit** 

**PDC Hole Opener** 

## www.hitechgtr.com





**Drill String stabilizer** 



**Drill Pipe Elevator** 



**Torque Reduction Sub** 



## **BOP Drilling Equipment**





**RAM type BOP** 



**BOP** stack



**Annular BOP** 

## Wellhead Christmas Tree









### **Mud Pump**





## **Logging Instruments**



Open Hole logging module



Gamma logging







**Ground Water Logging Equipment** 



**Well Water logging** 



#### **PRODUCTION EQUIPMENT**

HITECH offers Oil & Gas Process Equipment in standard or customized packages tailored to your facility's needs. This includes separator packages, sand filters, compressors, pumps, and heat exchanger packages, all available in trailer or skid-mounted configurations.

## Cementing Unit & Coiled Tubing



**Cementing Unit** 

**Coiled tubing unit** 



**Seahawk Cementing Unit** 

**Acidizing Unit** 

#### **Wire Line Unit**









## **Casing Pipe**



Carbon steel pipe



**Alloy Steel Pipe** 



**Brass pipe** 



Silicon pipe



**Copper pipe** 



**Stainless Steel Pipe** 



**Asbetos