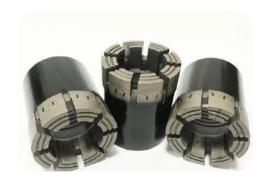

#### **Drill Bits**

**Roller cone** 

PDC bit

Impregnated Diamond Drill bit

**Reaming Bit** 

**Drag Bit** 

**PDC Hole Opener** 