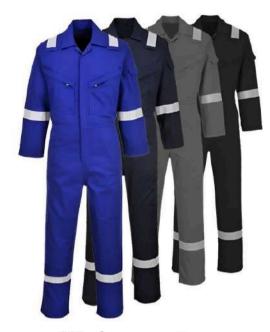

#### PERSONAL PROTECTION EQUIPMENT

Cup goggle

Safety Shoe

Work wear set

Safety Harness Fall **Protection** 

**Safety Gloves** 

Helmet

**Safety Goggles** 