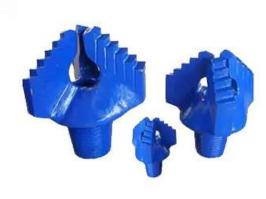

#### **Drill Bits**

**Roller cone** 

PDC bit

Impregnated Diamond Drill bit

**Reaming Bit** 

**Drag Bit** 

**PDC Hole Opener** 