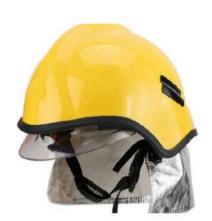

#### PERSONAL PROTECTION EQUIPMENT

Cup goggle

Safety Shoe

Work wear set

Safety Harness Fall **Protection** 

**Safety Gloves** 

Helmet

**Safety Goggles** 