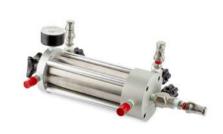

#### **Pressure**

Pressure
/Wireless/Smart/D
ifferential
Transmitter

Pressure transducer

Pressure & Temperature Switch

12 series pressure switch

Stainless Steel Pressure Gauge

Diaphram seal

Double Diaphram
Differential
Pressure Gauge

Pressure switch

Digital Pressure Transmitter

Electric Contact type
Switching Controls Gauge

One series safety transmitter switch

Universal indicator cum controller

Field Signal Converter

#### **Pressure Accesories**

2-3 way gauge cock

**Flushing Ring** 

Snubber

**Cooling tower** 

Two valve manifold

Three valve manifold

Five valve manifold

**Female Branch Tee** 

**Union Elbow** 

Special Hardening
Process on Back Ferrules

Union

Instrumentation Tubing