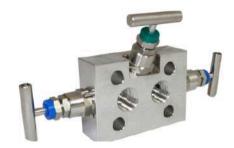

#### **Pressure Accesories**

2-3 way gauge cock

**Flushing Ring** 

Snubber

**Cooling tower** 

Two valve manifold

Three valve manifold

Five valve manifold