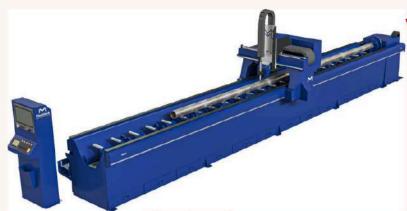

## **WORKSHOP EQUIPMENT**

**CNC** machine

Lathe Machine

Gap frame press

Warm-hot Forging press

**Pipe Coating Equipment** 

## www.hitechgtr.com

CNC plate profile cutting machine

**Barrel Blast Cleaning** Machine

Portable Plate Milling **Machine** 

Slag Remove Machine

**Pipe Threading** Machine

**Bevelling Machine** 

**Pipe Cut SL** 