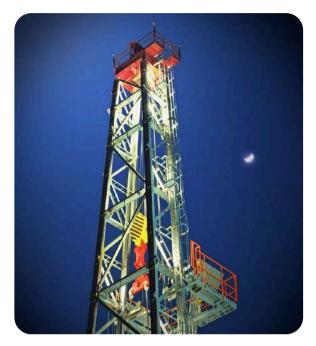

### DRILLING EQUIPMENT

Hitech provides various type of Drilling Rig Equipment ,including draw works ,travelling blocks ,generators ,coiled tubing unit ,completion tools ,oil field clutches ,wire handling system ,Drilling bits and so on

Onshore drilling rig

Offshore drilling rig

**Rotary Drilling** 

**Jet Drilling Machine** 