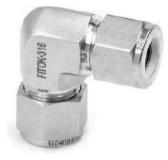

### **FITTINGS**

**Elbow joint** 

T joint

Red Tee Fitting

M/F elbow

**Cross Fitting** 

45deg Elbow

**Union Fitting** 

**Female Branch Tee** 

**Union Elbow** 

Special Hardening
Process on Back Ferrules

Union

Instrumentation Tubing