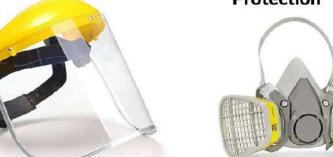

#### PERSONAL PROTECTION EQUIPMENT

Cup goggle

Safety Shoe

Work wear set

Safety Harness Fall **Protection** 

**Safety Gloves** 

Helmet

**Safety Goggles** 

Respirator mask

**Chemical suit** 