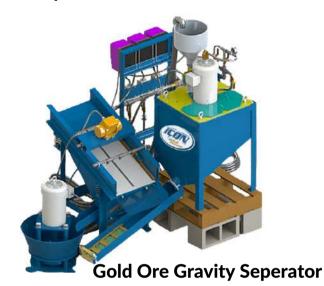

#### **GOLD & MINERAL SEPERATION**

Trust us for all your mining equipment needs, as we specialize in supplying a range of Gold and Mineral Separation Equipment at Hitech General Trading LLC. Our offerings include Sluice boxes, Metal detectors, Trommels, High bankers, and Drywashers. Additionally, we provide Gold mining equipment such as Dredging machines, Wash Plants, Rock crushers, and Mineral separators.

Gold mining wash plant

**Ore & Mineral Seperation Equipment** 

**Gold Detector** 

**Spiral Classifier** 

**Ball Mill** 

Electromagnetic **Vibruator Feeder** 