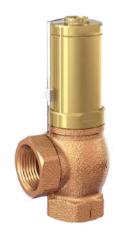

## **VALVES**

**Knife Gate Valve** 

**Gate valve** 

**Ball Valve** 

**Pressure relief valve** 

**Globe Valve** 

Lug check valve

**Butterfly valve** 

## Safety Valves