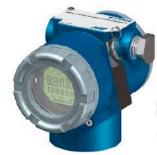

#### **Pressure**

Pressure
/Wireless/Smart/D
ifferential
Transmitter

Pressure transducer

Pressure & Temperature Switch

12 series pressure switch

Stainless Steel Pressure Gauge

Diaphram seal

Double Diaphram
Differential
Pressure Gauge