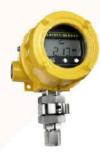

#### **Pressure**

Pressure
/Wireless/Smart/D
ifferential
Transmitter

Pressure transducer

Pressure & Temperature Switch

12 series pressure switch

Stainless Steel Pressure Gauge

Diaphram seal

Double Diaphram
Differential
Pressure Gauge