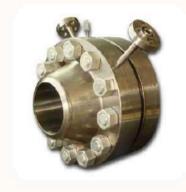

## **Daniel Orifice Fitting**

Single Chamber Orifice fitting

Daniel Orifice Telfon Ring

Daniel Orifice Plate

**Dual Chamber Orifice fitting** 