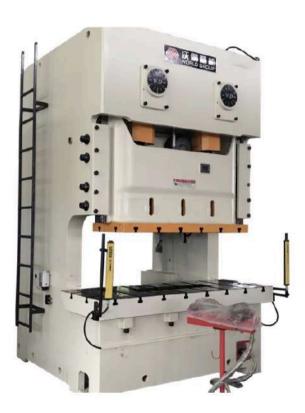

## **WORKSHOP EQUIPMENT**

**CNC** machine

Lathe Machine

Gap frame press

Warm-hot Forging press

**Pipe Coating Equipment** 