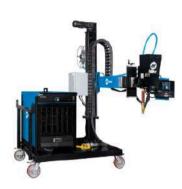

## **WORKSHOP EQUIPMENT**

**CNC** machine

Lathe Machine

Gap frame press

Warm-hot Forging press

**Pipe Coating Equipment** 

## www.hitechgtr.com

CNC plate profile cutting machine

**Barrel Blast Cleaning** Machine

Portable Plate Milling **Machine** 

Slag Remove Machine

**Pipe Threading** Machine

**Bevelling Machine** 

**Pipe Cut SL** 