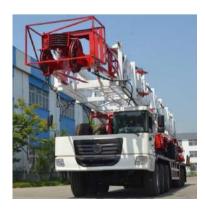

### DRILLING EQUIPMENT

Hitech provides various type of Drilling Rig Equipment ,including draw works ,travelling blocks ,generators ,coiled tubing unit ,completion tools ,oil field clutches ,wire handling system ,Drilling bits and so on

Onshore drilling rig

Offshore drilling rig

**Rotary Drilling** 

**Jet Drilling Machine** 