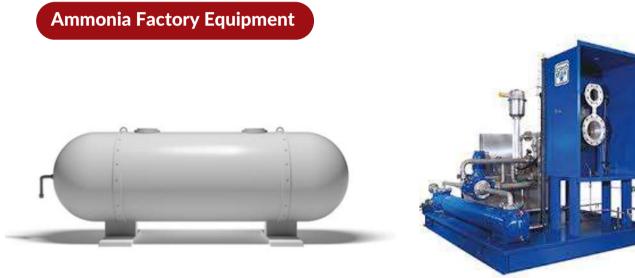

#### Phosphoric acid (H3(PO4) 2) plant equipment

**Phosphoric Acid Reactor** 

Filter

**Cooling Tower** 

Special Gas storage Tank

Air seperation unit

**Gas Freeing Fans** 

Ammonia Refrigeration System