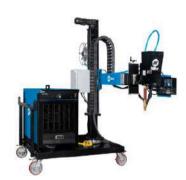

#### FUEL /BITUMEN/CHEMICAL/PETROCHEMICAL TANKER

Bitumen tanker

High pressure tank

**Stainless Steel Tank** 

**Cryogenic Cargo Tanker** 

**Argon Welding Machine** 

**Rectifier Welding Machine** 

LASER welding machine

Spot Welding Machine

Submerged Arc Welding

Water Jet Cutting Machine

Welding cable connector

Underwater Ultrathermic cutting rod

Welding chipping Hammer

Welding Oven