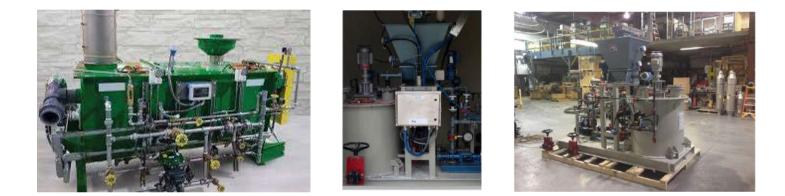

#### Sulphuric acid (H2SO4) plant equipment

This includes sulfur burners, acid coolers, absorption towers, acid pumps, acid storage tanks, and acid distribution systems. Hitech also offers services such as plant design, engineering, installation, commissioning, and maintenance to ensure that sulphuric acid plants operate efficiently and effectively. With Hitech's expertise and high-quality equipment, customers can trust that their sulphuric acid production processes will run smoothly and meet their production goals.

**Sulphur Transportation** 

**Turbo Compressor** 

**Cooling Tower** 

**Air Preheat System** 

**Gas Flow Fans** 

**Gas Freeing Fans** 

#### Phosphoric acid (H3(PO4) 2) plant equipment

**Phosphoric Acid Reactor** 

Filter

**Cooling Tower** 

Special Gas storage Tank

Air seperation unit

**Gas Freeing Fans** 

Ammonia Refrigeration System