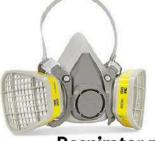

Safety Gloves

Ear/ Hearing Protection

**Respirator mask** 

Helmet

**Chemical suit** 