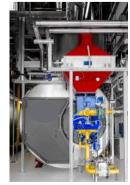

#### Phosphoric acid (H3(PO4) 2) plant equipment

**Phosphoric Acid Reactor** 

Filter

**Cooling Tower** 

Special Gas storage Tank

Air seperation unit

**Gas Freeing Fans** 

Ammonia Refrigeration System