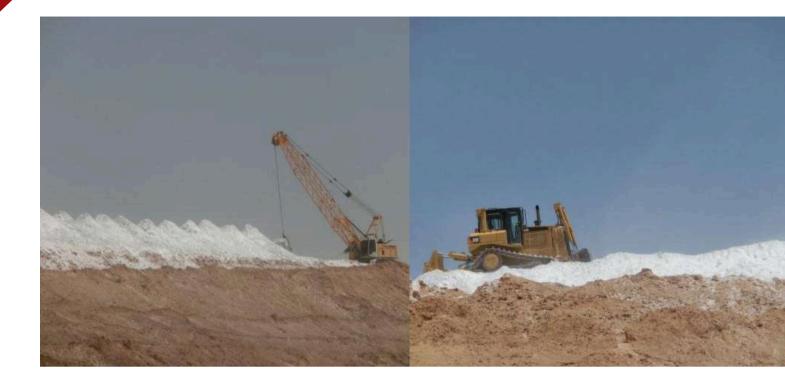

# MINING EQUIPMENT

Hitech offers a comprehensive selection of mining equipment, such as mining trucks, blast hole drills, bulldozers, drag line excavators, and high wall miners. All of these products are provided with top-notch quality.

**Highwall Miner** 

**Blasthole Drill** 

**Bucket wheel Excavator** 

Wheel Tractor scapers

UNDERGROUND MINING EQUIPMENT

Our company specializes in supplying underground mining equipment for industrial use through Hitech General Trading. Our range includes continuous miners, jumbo drills, longwall miners, and roof bolters.