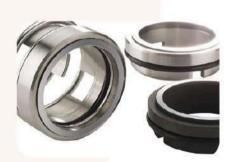

Bearing

Mechanical seal

ENGINE

**Diesel Engine** 

**Petrol Engine** 

**Gas Engine** 