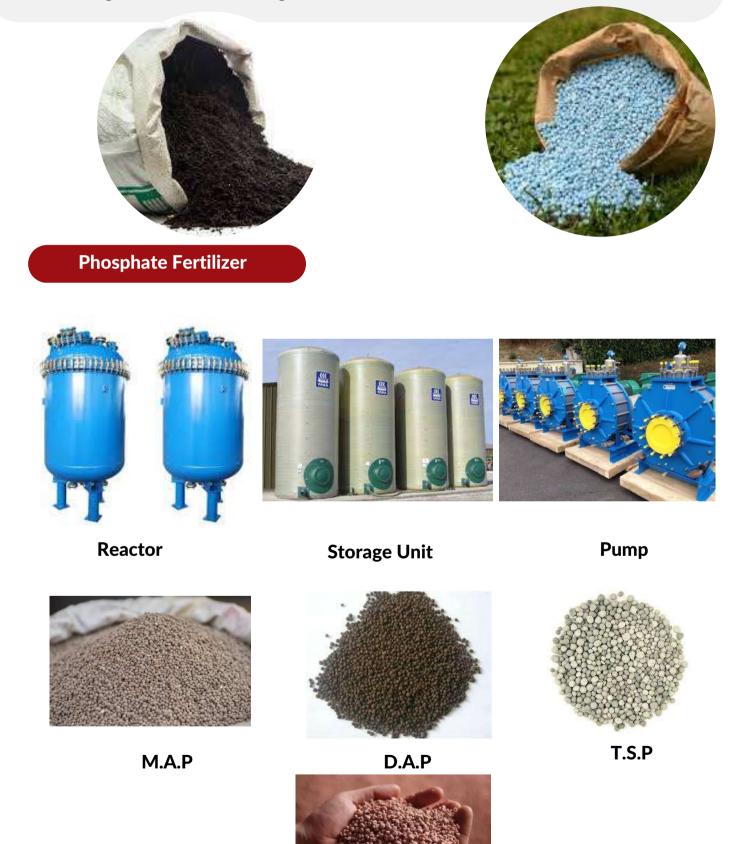

#### FERTILIZER PRODUCTS

Hitech is one of the leading suppliers of fertilizers that develop agriculture, offering a wide range of products including phosphate fertilizers including (MAP, DAP, TSP, N.P and N.P.K) with the possibility of supplying UREA fertilizer .We the supply of all types of (solid and liquid organic fertilizers) and in different packages that suit the customer's request starting from 1 kg, 25 kg, 50 kg and 1.5 tons jumbo bag and according to the customer's request and from different origins.

# **Commercial Products**

Hitech offers a wide range of fertilizer products designed to meet the diverse needs of agricultural producers. Its offerings include:

1. Phosphate Fertilizers: These fertilizers are essential for promoting root growth, flowering and fruiting in plants. Hitech's phosphate products help enhance overall health and crop production. These include TSP MAP (Monoammonium Phosphate), DAP (Diammonium Phosphate), N.P.K (Nitrogen, Phosphorus, Potassium) and NP (Nitrogen and Phosphorus).