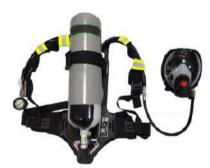

**Fire Fighting Hose** 

Rebreather

Fire Fighting Truck

Fire Fighting Truck with Water & Foam tank