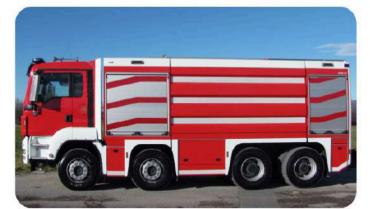

**Fire Fighting Hose** 

Rebreather

Fire Fighting Truck

Fire Fighting Truck with Water & Foam tank