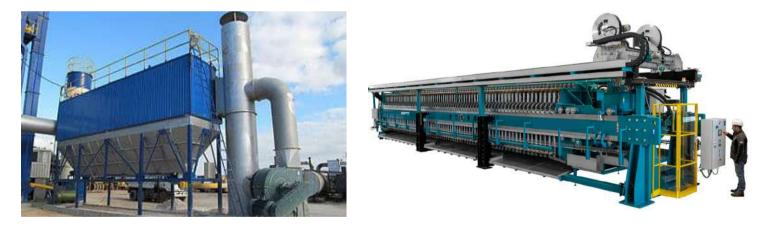

#### **DEDUSTING & FILTRATION UNIT**

We also offer custom-designed dust removal solutions to meet the specific needs of our clients' industrial operations. Our dry dust removal systems are designed to effectively capture and remove dust particles from the air, improving air quality and creating a safer work environment. Our beam filters are highly efficient at capturing and removing dust from industrial processes, while our dust removal vibrators are designed to effectively shake and dislodge dust particles from surfaces for easy removal.

**Dry Dedusting System** 

**Beam Filter** 

Sludge Skimmer مایتك للتجارة العامة ش: ٤.م.م HITECH

**Dedusting System** 

**Dedusting Vibrator** 