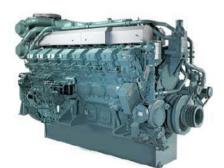

Bearing

Mechanical seal

ENGINE

**Diesel Engine** 

**Petrol Engine** 

**Gas Engine** 