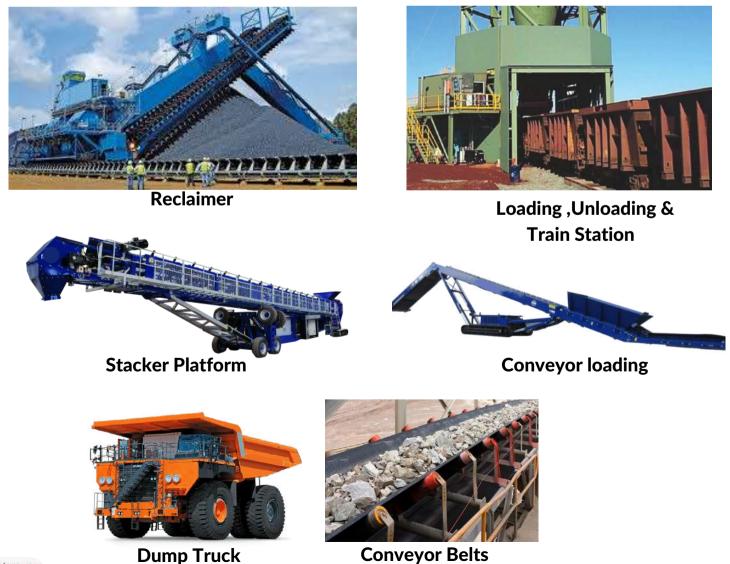

#### **ROCK TRANSPORT**

Jaw Crusher

Ball Mill

HiTech specializes in providing phosphate rock transportation solutions from mine to plant, and a variety of equipment such as loading and unloading platforms, railway stations, stackers, conveyor loading systems, dump trucks, conveyor belts and more.