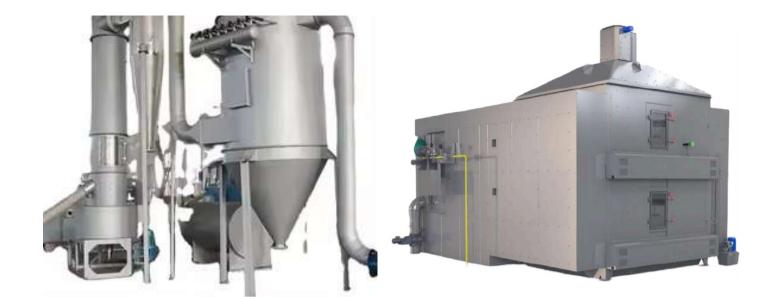

#### **DEDUSTING & FILTRATION UNIT**

We also offer custom-designed dust removal solutions to meet the specific needs of our clients' industrial operations. Our dry dust removal systems are designed to effectively capture and remove dust particles from the air, improving air quality and creating a safer work environment. Our beam filters are highly efficient at capturing and removing dust from industrial processes, while our dust removal vibrators are designed to effectively shake and dislodge dust particles from surfaces for easy removal.

**Dry Dedusting System** 

**Beam Filter** 

Sludge Skimmer مایتك للتجارة العامة ش: ٤.م.م HITECH

**Dedusting System** 

**Dedusting Vibrator** 