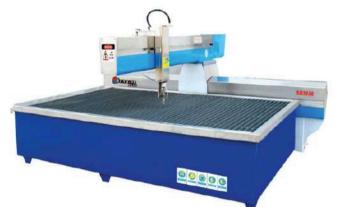

#### WORKSHOP EQUIPMENT

Lathe Machine

### Exchangeable table fibre cutter

Warm-hot Forging press

**Pipe Coating Equipment** 

CNC plate profile cutting machine

Portable Plate Milling Machine

Pipe Threading Machine

Barrel Blast Cleaning Machine

**Slag Remove Machine** 

**Bevelling Machine** 

**Bending machine** 

**Pipe Cut SL** 

Portable Autofeed bevelling machine

**Plate Beveller** 