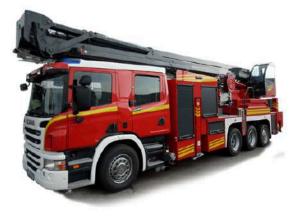

**Fire Fighting Hose** 

Rebreather

Fire Fighting Truck

Fire Fighting Truck with Water & Foam tank