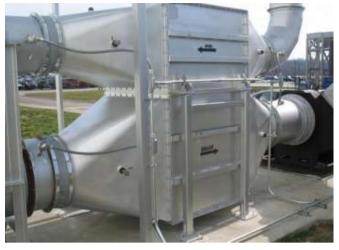

#### **DEDUSTING & FILTRATION UNIT**

We also offer custom-designed dust removal solutions to meet the specific needs of our clients' industrial operations. Our dry dust removal systems are designed to effectively capture and remove dust particles from the air, improving air quality and creating a safer work environment. Our beam filters are highly efficient at capturing and removing dust from industrial processes, while our dust removal vibrators are designed to effectively shake and dislodge dust particles from surfaces for easy removal.

**Dry Dedusting System** 

**Beam Filter** 

Sludge Skimmer مایتك للتجارة العامة ش: ٤.م.م HITECH

**Dedusting System** 

**Dedusting Vibrator** 