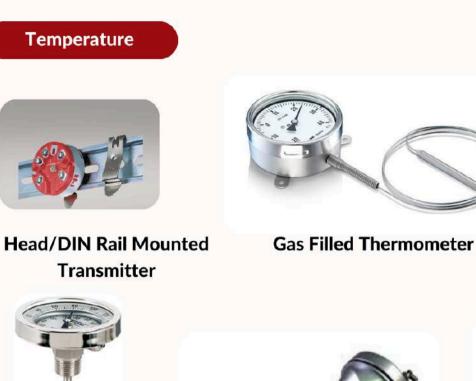

Female Branch Tee

**Union Elbow** 

Special Hardening Process on Back Ferrules

Union

Instrumentation Tubing

Industrial Thermometer

**Bimetal** thermometer

Thermocouple/ RTD