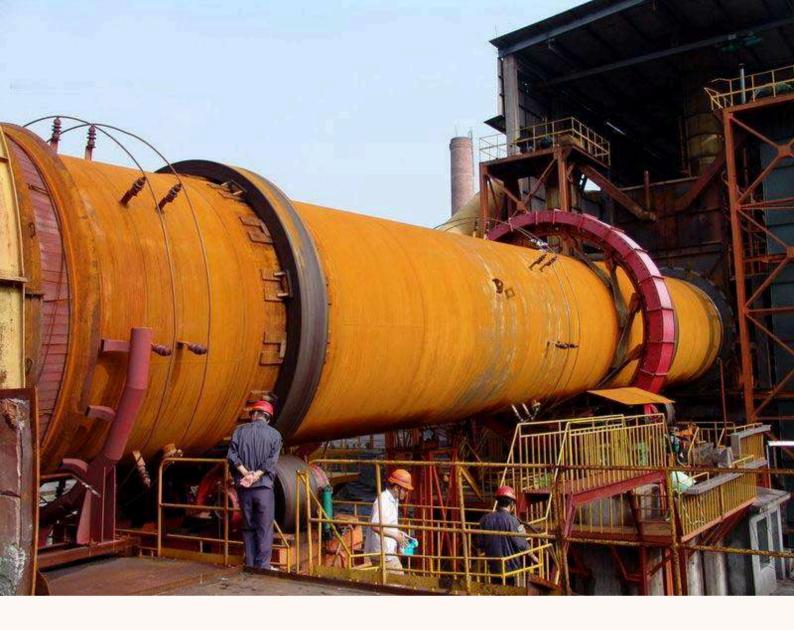

# **KILN FEEDING UNIT**

Hitech offers a kiln feeding unit designed specifically for the phosphate industry. Our range includes the kiln feeder, rotary kiln, feed hopper, and various kiln parts to meet the specific needs of our customers in this industry.

Rotary kiln

**KILN PARTS** 

Feeder for Dry Kiln

Feed Hopper

**Trunnion Wheel** 

**Thrust roller** 

هاي<mark>تك</mark> للتجارة العامة ش. ذ. م. م

ITECH