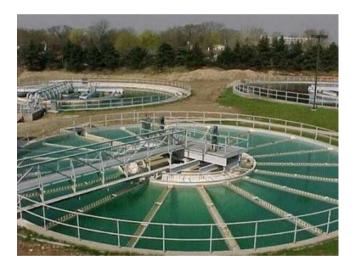

#### INDUSTRIAL WASTE WATER TREATMENT

**Hitech** Company and its experts who have been providing it for decades are distinguished by treating industrial waste resulting as a by-product of the phosphate fertilizer industry, which is summarized in supplying equipment and studies for treating waste that comes from:

1. Industrial waste resulting from the phosphate fertilizer raw material concentration unit, including liquid (basic) and solid waste resulting from the P2O5 concentration process in phosphate rocks, which is done through homogenization, grinding, screening and burning in rotary kilns to get rid of calcium carbonate Ca(CO)3, which is converted after the burning process to CaO, which is converted by the calcination process to CA(OH)2, which is removed by grinding, washing and separation in centrifuges and is treated in the industrial waste unit.

2.Industrial waste resulting from the phosphoric acid production plant, including liquid and solid (phosphogypsum), which is one of the most important pollutants due to its large quantities and high degree of toxicity (fluorine).

3. Industrial waste as a by-product of the manufacture of various phosphate fertilizers, including liquid waste containing toxic pollutants that require treatment.

4. At the same time, Hitech and its experts are able to treat the waste resulting from fluorine salts units (aluminum fluoride, cryolite) as acidic liquid pollutants containing pollutants needed by some phosphate fertilizer manufacturers 5.Acidic materials tank and its accessories

6.Basic materials tank and its accessories

i- Providing studies with the provision of all necessary equipment to establish and treat (slim and gypsum hopper station).

ii- Providing studies and providing all necessary equipment to establish (gypsum stake). iii- Providing studies and providing all necessary equipment to establish (settling tank). Providing studies with the provision of all necessary equipment to establish a sedimentation tank to settle acidic and basic waste after the mixing process for the first and second stages.