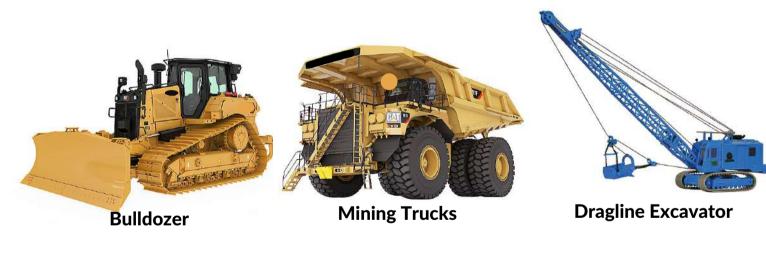

# MINING EQUIPMENT

Hitech offers a comprehensive selection of mining equipment, such as mining trucks, blast hole drills, bulldozers, drag line excavators, and high wall miners. All of these products are provided with top-notch quality.