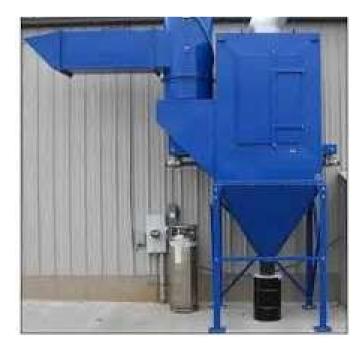

#### **DEDUSTING & FILTRATION UNIT**

We also offer custom-designed dust removal solutions to meet the specific needs of our clients' industrial operations. Our dry dust removal systems are designed to effectively capture and remove dust particles from the air, improving air quality and creating a safer work environment. Our beam filters are highly efficient at capturing and removing dust from industrial processes, while our dust removal vibrators are designed to effectively shake and dislodge dust particles from surfaces for easy removal.

**Dry Dedusting System** 

**Beam Filter** 

Sludge Skimmer مایتك للتجارة العامة ش: ٤.م.م HITECH

**Dedusting System** 

**Dedusting Vibrator** 