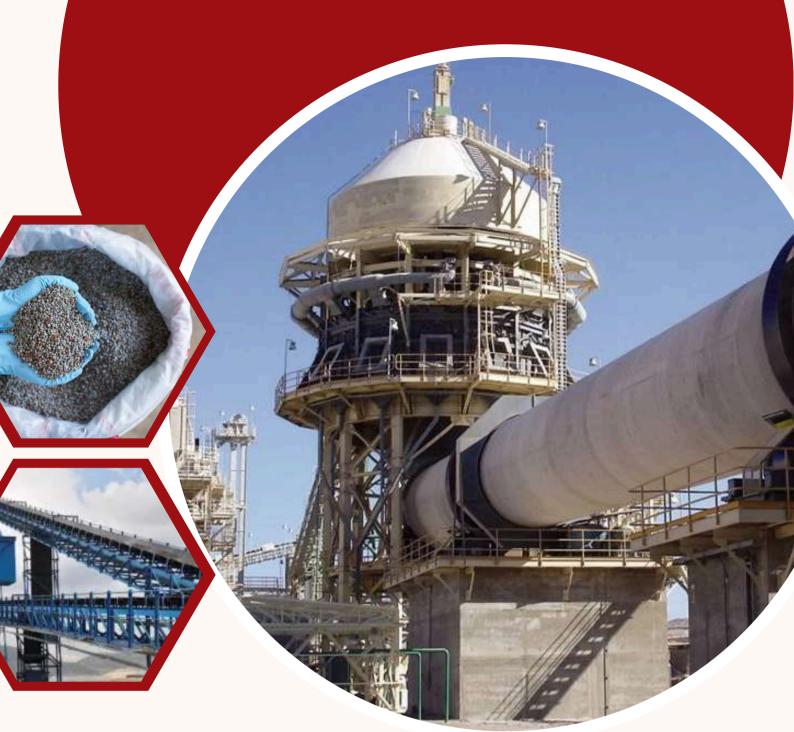

# Our products

Phosphate ,Urea, Organic,
Fertilizer & Chemical
Production Equipment

# **OUR PRODUCTS**

Our products are Hitech General Trading Company, headquartered in the United Arab Emirates and its branch in Iraq, which is specialized in supplying phosphate fertilizer manufacturing equipment, the most important of which is increasing the concentration of phosphorus in phosphate rocks to 30%, which is a rare capability among manufacturers and is consistent with what is required in the phosphate fertilizer industry as well as in nitrogenous, organic and potash fertilizers, in addition to supplying phosphoric and sulfuric acid manufacturing equipment in addition to the phosphate fertilizer industry. Hitech also specializes in treating industrial waste. In addition, Hitech trades in a wide range of TSP, DAP, MAP, NP, NPK, and urea fertilizers, as well as organic fertilizers in their solid and liquid forms. The company also supplies sulfuric and phosphoric acid, making it a comprehensive solution for fertilizer-related needs.

#### PHOSPHATE FERTILIZER MANUFACTURING

Hitech Company is distinguished by supplying all types of phosphate fertilizer manufacturing equipment, starting with mining equipment, transportation and concentration, then grinding, screening, ovens and washing, then manufacturing sulphuric acid, phosphoric acid and ammonia, and ending with industrial waste treatment equipment. The most important feature of High Tech Company is that its experts are distinguished in concentrating the percentage of P2O5 in phosphate rocks to 30%. This expertise is not available to all phosphate fertilizer manufacturing experts, so that Hitech Company can find solutions for companies that have problems concentrating phosphate raw materials in order to enter the phosphate fertilizer industry. Below is what we can supply as equipment to manufacture all types of fertilizers, the most important of which are phosphate fertilizers.