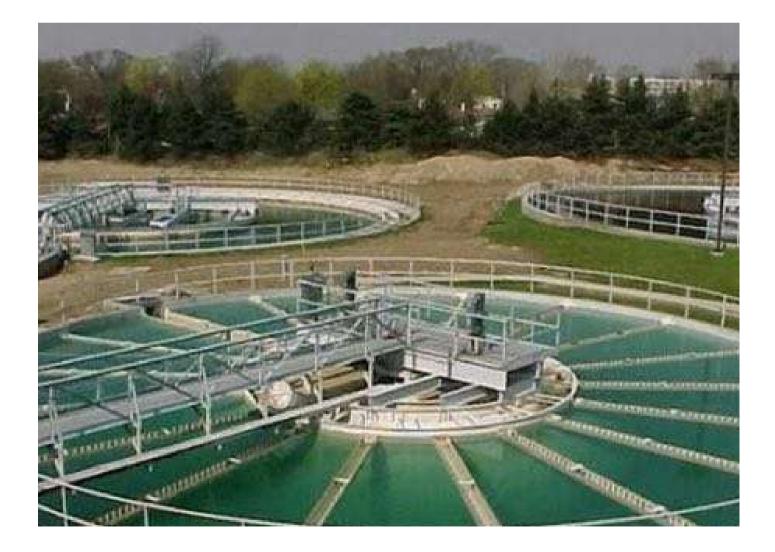

#### INDUSTRIAL WASTE WATER TREATMENT

**Hitech** Company and its experts who have been providing it for decades are distinguished by treating industrial waste resulting as a by-product of the phosphate fertilizer industry, which is summarized in supplying equipment and studies for treating waste that comes from:

# INDUSTRIAL WASTE WATER TREATMENT PLANT

Settling Tank

**Membrane filtration** 

**Reverse Osmosis System** 