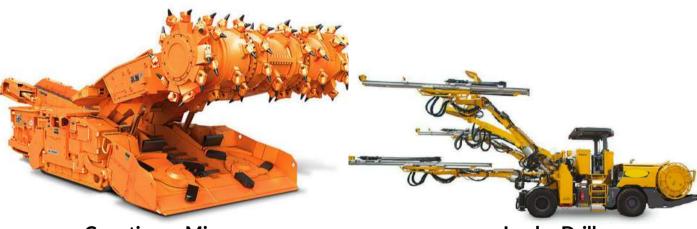

# MINING EQUIPMENT

Hitech offers a comprehensive selection of mining equipment, such as mining trucks, blast hole drills, bulldozers, drag line excavators, and high wall miners. All of these products are provided with top-notch quality.

**Highwall Miner** 

**Blasthole Drill** 

**Bucket wheel Excavator** 

Wheel Tractor scapers

UNDERGROUND MINING EQUIPMENT

Our company specializes in supplying underground mining equipment for industrial use through Hitech General Trading. Our range includes continuous miners, jumbo drills, longwall miners, and roof bolters.