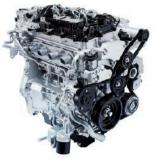

Bearing

Mechanical seal

ENGINE

**Diesel Engine** 

**Petrol Engine** 

**Gas Engine** 