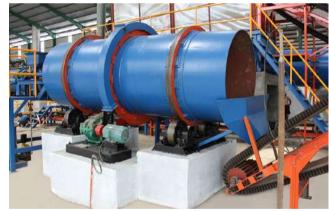

# **KILN FEEDING UNIT**

Hitech offers a kiln feeding unit designed specifically for the phosphate industry. Our range includes the kiln feeder, rotary kiln, feed hopper, and various kiln parts to meet the specific needs of our customers in this industry.

Rotary kiln

**KILN PARTS** 

Feeder for Dry Kiln

Feed Hopper

**Trunnion Wheel** 

**Thrust roller** 

هاي<mark>تك</mark> للتجارة العامة ش. ذ. م. م

ITECH