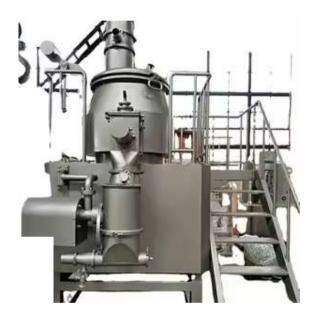

#### **DEDUSTING & FILTRATION UNIT**

We also offer custom-designed dust removal solutions to meet the specific needs of our clients' industrial operations. Our dry dust removal systems are designed to effectively capture and remove dust particles from the air, improving air quality and creating a safer work environment. Our beam filters are highly efficient at capturing and removing dust from industrial processes, while our dust removal vibrators are designed to effectively shake and dislodge dust particles from surfaces for easy removal.

**Dry Dedusting System** 

**Beam Filter** 

Sludge Skimmer مایتك للتجارة العامة ش: ٤.م.م HITECH

**Dedusting System** 

**Dedusting Vibrator** 