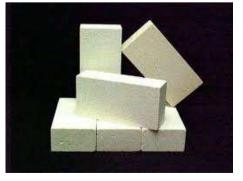

#### LINING MATERIAL

Hitech's brick lining services are essential for industries that deal with corrosive chemicals, high temperatures, and abrasive materials. By using materials such as alumina, magnesium, anti-acid, and anti-corrosive bricks, Hitech ensures that equipment and structures are protected and can withstand the harsh conditions of chemical processes.

**Magnesite Bricks** 

Low Alumina Brick

**Medium Alumina Brick** 

**High Alumina Brick** 

Anti Acid Brick

Anti Corrosive Brick

Magnesia Carbon brick

Silica bricks