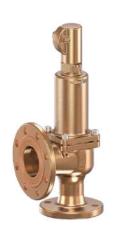

#### NITROGEN LOADED PRESSURE RELIEF VALVE

- Suitable for all types of petroleum products including dirty or high viscosity products .
- Exceptionally fast response
- Can also be used to maintain a minimum back pressure for more efficient operating conditions

#### PILOT OPERATED PRESSURE RELIEF VALVE

• Suitable for low viscosity refined products .

• Completely self - contained

• Relatively slow response.