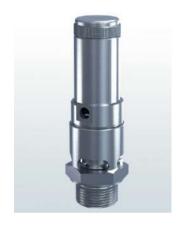

#### NITROGEN LOADED PRESSURE RELIEF VALVE

- Suitable for all types of petroleum products including dirty or high viscosity products .
- Exceptionally fast response
- Can also be used to maintain a minimum back pressure for more efficient operating conditions

#### PILOT OPERATED PRESSURE RELIEF VALVE

• Suitable for low viscosity refined products .

• Completely self - contained

• Relatively slow response.