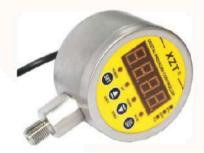

Pressure switch

Digital Pressure Transmitter

Electric Contact type
Switching Controls Gauge

One series safety transmitter switch

Universal indicator cum controller

Field Signal Converter