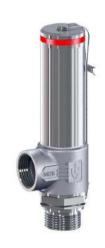

#### NITROGEN LOADED PRESSURE RELIEF VALVE

- Suitable for all types of petroleum products including dirty or high viscosity products .
- Exceptionally fast response
- Can also be used to maintain a minimum back pressure for more efficient operating conditions

#### PILOT OPERATED PRESSURE RELIEF VALVE

• Suitable for low viscosity refined products .

• Completely self - contained

• Relatively slow response.