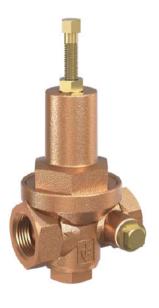

D PRESSURE RELIEF VALVE

• Suitable for low viscosity refined products .

• Completely self - contained

• Relatively slow response.





#### FLOWLINE EQUIPMENT





#### **VALVES**



**Knife Gate Valve** 





**Gate valve** 



**Ball Valve** 



**Pressure relief valve** 



**Globe Valve** 



Lug check valve



**Butterfly valve** 



#### STRAINER



Y strainer





T type Strainer



**Basket type Strainer** 

#### **FITTINGS**



**Elbow joint** 



T joint



**Red Tee Fitting** 



M/F elbow



**Cross Fitting** 



45deg Elbow



**Union Fitting** 



**Reducer Fitting** 



#### Safety Valves









#### Atmospheric Discharge Safety Valves









#### Pressure Relief Valves











#### **Overflow & Pressure Control Valves**









#### **Pressure Reducing Valves**







#### Vacuum & Air Valves





**Vent Valves** 

#### **FLANGES**



**Pipe Flanges** 



**Blind Flange** 



Welding Neck Flange



Threaded Flange



Socket Weld Flange



Lap Joint Flanges



Flange connector



**Puddle Flange** 



**Forged Steel Flanges** 



Slip On Flange



Long Weld Flanges



**PN Flange** 



Reducing Flanges



**Split Flange** 



#### **Daniel Orifice Fitting**



Single Chamber Orifice fitting



Daniel Orifice Telfon Ring



Daniel Orifice Plate



**Dual Chamber Orifice fitting** 

#### **Barton Recorder**





#### **Rupture Disc**









#### **INSTRUMENTATION & PROCESS CONTROL EQUIPMENT**

#### **Pressure**



Pressure
/Wireless/Smart/D
ifferential
Transmitter



Pressure transducer



Pressure & Temperature Switch



12 series pressure switch