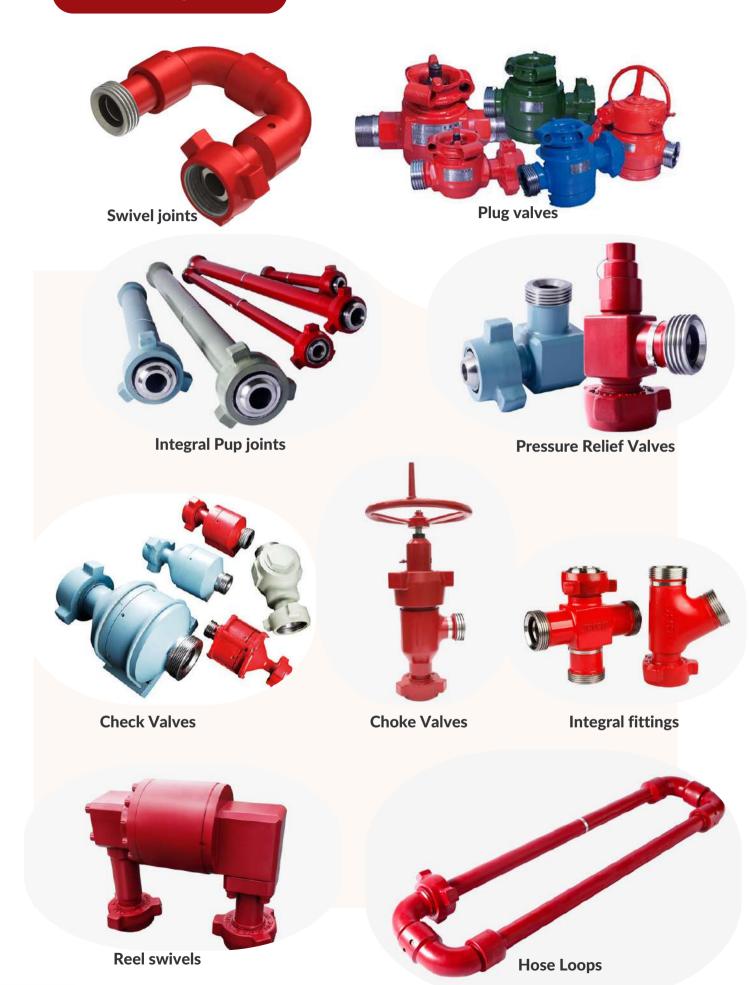

#### FLOWLINE EQUIPMENT

#### **VALVES**

**Knife Gate Valve** 

**Gate valve** 

**Ball Valve** 

**Pressure relief valve** 

**Globe Valve** 

Lug check valve

**Butterfly valve** 

#### STRAINER

Y strainer

T type Strainer

**Basket type Strainer** 

#### **FITTINGS**

**Elbow joint** 

T joint

**Red Tee Fitting** 

M/F elbow

**Cross Fitting** 

45deg Elbow

**Union Fitting** 