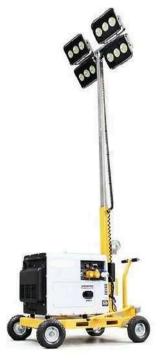

**Centrifugal Pump** 



Self priming centrifugal pump



Air operated pump



**Clear Water Pumps** 



**Food Grade Pumps** 



Chemical Submersible Pump



**ANSI** pump



Vertical Centrifugal Pump



Submersible Pump





Deep Well Submersible pump





**Three Screw Crude Oil Pump** 



**Gear Pump** 



**Mud Pump** 





Multistage Centrifugal pump



**Split case Pump** 



**Piston Pump** 





**High Pressure Pump** 



Solar Pump



**Rotary Gear Pump** 

#### **PUMP SPARE PARTS**



Coupling & Belt



Open Impeller



**Closed Impeller** 



**Bearing** 



Mechanical seal

#### **ENGINE**



**Diesel Engine** 



**Petrol Engine** 



**Gas Engine** 



#### **GENERATOR**





**Solar Generator** 

**Gasoline Generator** 



#### **LIGHTING SET**



**Solar Lighting set** 



**Diesel Lighting set** 



#### **COMPRESSOR**

Hitech provides a variety of compressors suitable for various industries such as oil and gas, chemical, and medical, including dental clinics. Our product lineup consists of diesel engine compressors, mobile compressors, scroll compressors, centrifugal compressors, and more.



**Diesel Engine Compressor** 



Mobile Diesel Compressor



**Scroll Compressor** 



**Centrifugal Compressor** 



Rotary Screw Air compressor



Medical Air Compressor



**Dental Compressor** 



Reciprocating Compressor



Oil less compressor



#### FUEL /BITUMEN/CHEMICAL/PETROCHEMICAL TANKER





Bitumen tanker

High pressure tank



**Stainless Steel Tank** 



**Cryogenic Cargo Tanker** 



#### WELDING & WORKSHOP EQUIPMENT



**Welding Safety Equipment**