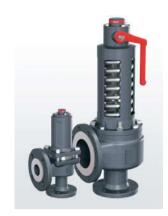

#### NITROGEN LOADED PRESSURE RELIEF VALVE

- Suitable for all types of petroleum products including dirty or high viscosity products .
- Exceptionally fast response
- Can also be used to maintain a minimum back pressure for more efficient operating conditions

#### PILOT OPERATED PRESSURE RELIEF VALVE

• Suitable for low viscosity refined products .

• Completely self - contained

• Relatively slow response.