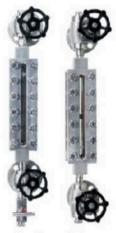

#### Level

Radar Level Meter

Displacer Level Transmitter

Ultrasonic Level meter

High Precision Pressure Level Transmitter

Reflex/Transparent Level Gauge

Magnetic Level Indicator

Top/Side mounted level switch