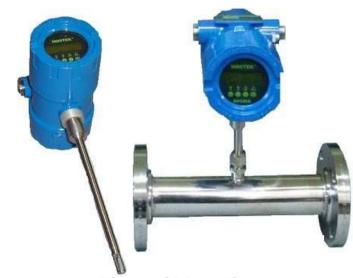

#### **Flow**

Positive Displacement Flowmeter

Metered Control Nozzle

ivietai Tube Rotaillete

Orifice Flange Assembly

Ultrasonic Energy Meter

**Hitech Turbine Flowmeter** 

**Thermal Mass Flowmeter** 