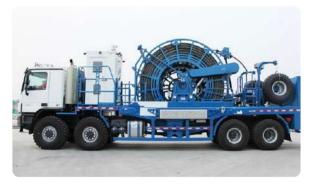

#### **COILED TUBING UNIT**

**Truck Mounted Coiled Tubing Unit** 

**Trailer Mounted Coiled Tubing Unit** 

**Skid mounted coiled Tubing Unit** 

**Electrical Intelligent coiled Tubing Unit** 