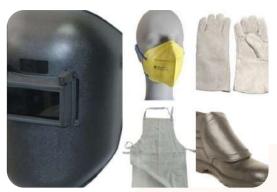

#### PERSONAL PROTECTION EQUIPMENT

Cup goggle

Safety Shoe

Work wear set

Safety Harness Fall **Protection** 

**Safety Gloves** 

Helmet

**Safety Goggles** 

Respirator mask

**Chemical suit** 