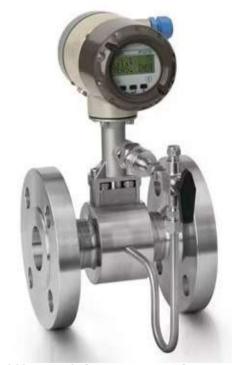

#### **Flow**

Positive Displacement Flowmeter

Metered Control Nozzle

ivietai Tube Rotaillete

Orifice Flange Assembly

Ultrasonic Energy Meter

**Hitech Turbine Flowmeter** 

**Thermal Mass Flowmeter** 