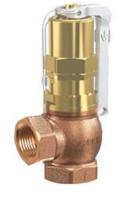

#### PILOT OPERATED PRESSURE RELIEF VALVE

• Suitable for low viscosity refined products .

• Completely self - contained

• Relatively slow response.