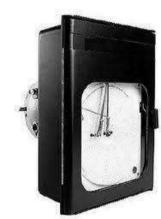

Fitting** 



**Reducer Fitting** 



#### Safety Valves









#### Atmospheric Discharge Safety Valves









#### Pressure Relief Valves











#### **Overflow & Pressure Control Valves**









#### **Pressure Reducing Valves**







#### Vacuum & Air Valves





**Vent Valves** 

#### **FLANGES**



**Pipe Flanges** 



**Blind Flange** 



Welding Neck Flange



Threaded Flange



Socket Weld Flange



Lap Joint Flanges



Flange connector



**Puddle Flange** 



**Forged Steel Flanges** 



Slip On Flange



Long Weld Flanges



**PN Flange** 



Reducing Flanges



**Split Flange** 



#### **Daniel Orifice Fitting**



Single Chamber Orifice fitting



Daniel Orifice Telfon Ring



Daniel Orifice Plate



**Dual Chamber Orifice fitting** 

#### **Barton Recorder**





#### **Rupture Disc**









#### **INSTRUMENTATION & PROCESS CONTROL EQUIPMENT**

#### **Pressure**



Pressure
/Wireless/Smart/D
ifferential
Transmitter



Pressure transducer



Pressure & Temperature Switch



12 series pressure switch



Stainless Steel Pressure Gauge



Diaphram seal



Double Diaphram
Differential
Pressure Gauge



Pressure switch



Digital Pressure Transmitter



Electric Contact type
Switching Controls Gauge



One series safety transmitter switch



Universal indicator cum controller



Field Signal Converter



#### **Pressure Accesories**



2-3 way gauge cock



**Flushing Ring** 



Snubber



**Cooling tower** 



Two valve manifold



Three valve manifold



Five valve manifold



**Female Branch Tee** 



**Union Elbow** 



Special Hardening
Process