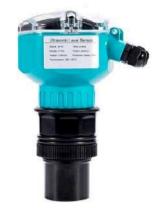

#### Level

Radar Level Meter

Displacer Level Transmitter

Ultrasonic Level meter

High Precision Pressure Level Transmitter

Reflex/Transparent Level Gauge

Magnetic Level Indicator

Top/Side mounted level switch