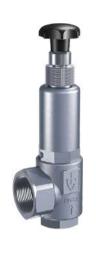

#### NITROGEN LOADED PRESSURE RELIEF VALVE

- Suitable for all types of petroleum products including dirty or high viscosity products .
- Exceptionally fast response
- Can also be used to maintain a minimum back pressure for more efficient operating conditions