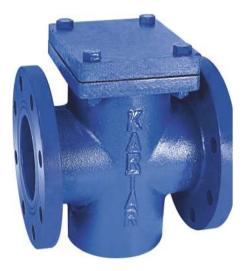

nsibility for the complete system including design ,engineering and fabrication ,testing ,installation ,commissioning and operator training



#### NITROGEN LOADED PRESSURE RELIEF VALVE

- Suitable for all types of petroleum products including dirty or high viscosity products .
- Exceptionally fast response
- Can also be used to maintain a minimum back pressure for more efficient operating conditions



#### PILOT OPERATED PRESSURE RELIEF VALVE

• Suitable for low viscosity refined products .

• Completely self - contained

• Relatively slow response.





#### FLOWLINE EQUIPMENT





#### **VALVES**



**Knife Gate Valve** 





**Gate valve** 



**Ball Valve** 



**Pressure relief valve** 



**Globe Valve** 



Lug check valve



**Butterfly valve** 



#### STRAINER



Y strainer





T type Strainer



**Basket type Strainer** 

#### **FITTINGS**



**Elbow joint** 



T joint



**Red Tee Fitting** 



M/F elbow



**Cross Fitting** 



45deg Elbow



**Union Fitting** 



**Reducer Fitting** 



#### Safety Valves









#### Atmospheric Discharge Safety Valves









#### Pressure Relief Valves











#### **Overflow & Pressure Control Valves**









#### **Pressure Reducing Valves**







#### Vacuum & Air Valves





**Vent Valves** 

#### **FLANGES**



**Pipe Flanges** 



**Blind Flange** 



Welding Neck Flange



Threaded Flange



Socket Weld Flange



Lap Joint Flanges



Flange connector



**Puddle Flange** 



**Forged Steel Flanges** 



Slip On Flange



Long Weld Flanges



**PN Flange** 



Reducing Flanges



**Split Flange** 



####