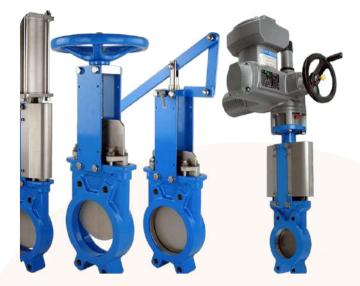

#### **VALVES**

**Knife Gate Valve** 

**Gate valve** 

**Ball Valve** 

**Pressure relief valve** 

**Globe Valve** 

Lug check valve

**Butterfly valve** 