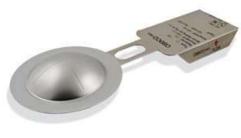

Fitting** 



#### Safety Valves









#### Atmospheric Discharge Safety Valves









#### Pressure Relief Valves











#### **Overflow & Pressure Control Valves**









#### **Pressure Reducing Valves**







#### Vacuum & Air Valves





**Vent Valves** 

#### **FLANGES**



**Pipe Flanges** 



**Blind Flange** 



Welding Neck Flange



Threaded Flange



Socket Weld Flange



Lap Joint Flanges



Flange connector



**Puddle Flange** 



**Forged Steel Flanges** 



Slip On Flange



Long Weld Flanges



**PN Flange** 



Reducing Flanges



**Split Flange** 



#### **Daniel Orifice Fitting**



Single Chamber Orifice fitting



Daniel Orifice Telfon Ring



Daniel Orifice Plate



**Dual Chamber Orifice fitting** 

#### **Barton Recorder**





#### **Rupture Disc**









#### **INSTRUMENTATION & PROCESS CONTROL EQUIPMENT**

#### **Pressure**



Pressure
/Wireless/Smart/D
ifferential
Transmitter



Pressure transducer



Pressure & Temperature Switch



12 series pressure switch



Stainless Steel Pressure Gauge



Diaphram seal



Double Diaphram
Differential
Pressure Gauge



Pressure switch



Digital Pressure Transmitter



Electric Contact type
Switching Controls Gauge



One series safety transmitter switch



Universal indicator cum controller



Field Signal Converter



#### **Pressure Accesories**



2-3 way gauge cock



**Flushing Ring** 



Snubber



**Cooling tower** 



Two valve manifold



Three valve manifold



Five valve manifold



**Female Branch Tee** 



**Union Elbow** 



Special Hardening
Process on Back Ferrules



Union