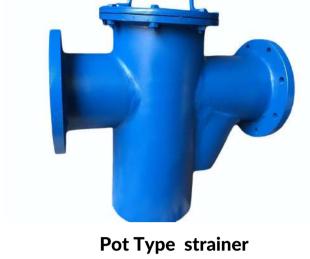

ponsibility for the complete system including design ,engineering and fabrication ,testing ,installation ,commissioning and operator training



#### NITROGEN LOADED PRESSURE RELIEF VALVE

- Suitable for all types of petroleum products including dirty or high viscosity products .
- Exceptionally fast response
- Can also be used to maintain a minimum back pressure for more efficient operating conditions



#### PILOT OPERATED PRESSURE RELIEF VALVE

• Suitable for low viscosity refined products .

• Completely self - contained

• Relatively slow response.





#### FLOWLINE EQUIPMENT





#### **VALVES**



**Knife Gate Valve** 





**Gate valve** 



**Ball Valve** 



**Pressure relief valve** 



**Globe Valve** 



Lug check valve



**Butterfly valve** 



#### STRAINER



Y strainer





T type Strainer



**Basket type Strainer** 

#### **FITTINGS**



**Elbow joint** 



T joint



**Red Tee Fitting** 



M/F elbow



**Cross Fitting** 



45deg Elbow



**Union Fitting** 



**Reducer Fitting** 



#### Safety Valves









#### Atmospheric Discharge Safety Valves









#### Pressure Relief Valves











#### **Overflow & Pressure Control Valves**









#### **Pressure Reducing Valves**







#### Vacuum & Air Valves





**Vent Valves** 

#### **FLANGES**



**Pipe Flanges** 



**Blind Flange** 



Welding Neck Flange



Threaded Flange



Socket Weld Flange



Lap Joint Flanges



Flange connector



**Puddle Flange** 



**Forged Steel Flanges** 



Slip On Flange



Long Weld Flanges



**PN Flange** 



Reducing Flanges



**Split Flange** 



###