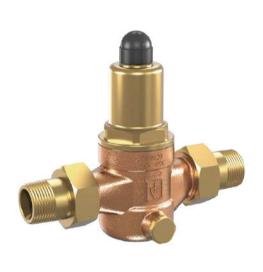

ESSURE RELIEF VALVE

• Suitable for low viscosity refined products .

• Completely self - contained

• Relatively slow response.





#### FLOWLINE EQUIPMENT





#### **VALVES**



**Knife Gate Valve** 





**Gate valve** 



**Ball Valve** 



**Pressure relief valve** 



**Globe Valve** 



Lug check valve



**Butterfly valve** 



#### STRAINER



Y strainer





T type Strainer



**Basket type Strainer** 

#### **FITTINGS**



**Elbow joint** 



T joint



**Red Tee Fitting** 



M/F elbow



**Cross Fitting** 



45deg Elbow



**Union Fitting** 



**Reducer Fitting** 



#### Safety Valves









#### Atmospheric Discharge Safety Valves









#### Pressure Relief Valves











#### **Overflow & Pressure Control Valves**









#### **Pressure Reducing Valves**







#### Vacuum & Air Valves





**Vent Valves** 

#### **FLANGES**



**Pipe Flanges** 



**Blind Flange** 



Welding Neck Flange



Threaded Flange



Socket Weld Flange



Lap Joint Flanges



Flange connector



**Puddle Flange** 



**Forged Steel Flanges** 



Slip On Flange



Long Weld Flanges



**PN Flange** 



Reducing Flanges



**Split Flange** 



#### **Daniel Orifice Fitting**



Single Chamber Orifice fitting



Daniel Orifice Telfon Ring



Daniel Orifice Plate



**Dual Chamber Orifice fitting** 

#### **Barton Recorder**





#### **Rupture Disc**









#### **INSTRUMENTATION & PROCESS CONTROL EQUIPMENT**

#### **Pressure**



Pressure
/Wireless/Smart/D
ifferential
Transmitter



Pressure transducer



Pressure & Temperature Switch



12 series pressure switch



S