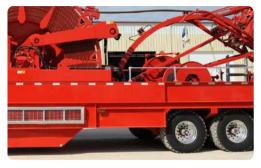

#### **WELL TEST EQUIPMENT**

**Trailer Mounted Well Test Equipment** 

**Fracturing unit** 

**Intelligent Sand Conveyor Unit** 