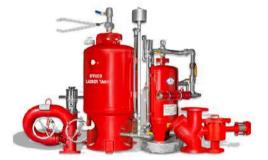

#### FIRE FIGHTING EQUIPMENT

Fire Fighting Water pumps

Fire Alarm

Fire extinguisher

**Smoke detector** 

Leakage detector

Warning cones and situation tapes

Foam system

**Fire Fighting Hose** 

Rebreather

**Fire Fighting Truck** 

Fire Fighting Truck with Water & Foam tank