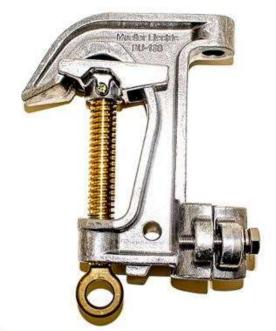

#### WELDING & WORKSHOP EQUIPMENT

**Welding Safety Equipment** 

**Welding Material** 

**Grounding Clamps** 

Welding table

Radiographic welding test

**Welding Tong** 

**Arc Welding Machine** 