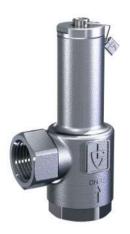

#### PILOT OPERATED PRESSURE RELIEF VALVE

• Suitable for low viscosity refined products .

• Completely self - contained

• Relatively slow response.