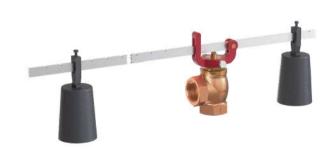

#### NITROGEN LOADED PRESSURE RELIEF VALVE

- Suitable for all types of petroleum products including dirty or high viscosity products .
- Exceptionally fast response
- Can also be used to maintain a minimum back pressure for more efficient operating conditions