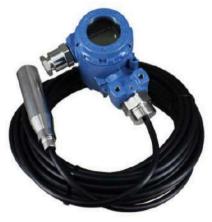

#### Level

Radar Level Meter

Displacer Level Transmitter

Ultrasonic Level meter

High Precision Pressure Level Transmitter

Reflex/Transparent Level Gauge

Magnetic Level Indicator

Top/Side mounted level switch