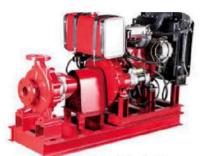

#### FIRE FIGHTING EQUIPMENT

Fire Fighting Water pumps

Fire Alarm

Fire extinguisher

**Smoke detector** 

Leakage detector

Warning cones and situation tapes

Foam system

**Fire Fighting Hose** 

Rebreather

**Fire Fighting Truck** 

Fire Fighting Truck with Water & Foam tank