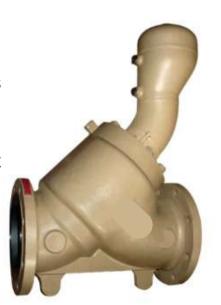

#### NITROGEN LOADED PRESSURE RELIEF VALVE

- Suitable for all types of petroleum products including dirty or high viscosity products .
- Exceptionally fast response
- Can also be used to maintain a minimum back pressure for more efficient operating conditions

#### PILOT OPERATED PRESSURE RELIEF VALVE

• Suitable for low viscosity refined products .

• Completely self - contained

• Relatively slow response.