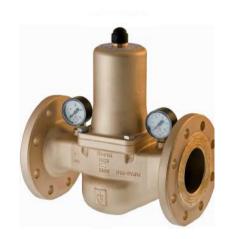

ting conditions



#### PILOT OPERATED PRESSURE RELIEF VALVE

• Suitable for low viscosity refined products .

• Completely self - contained

• Relatively slow response.





#### FLOWLINE EQUIPMENT





#### **VALVES**



**Knife Gate Valve** 





**Gate valve** 



**Ball Valve** 



**Pressure relief valve** 



**Globe Valve** 



Lug check valve



**Butterfly valve** 



#### STRAINER



Y strainer





T type Strainer



**Basket type Strainer** 

#### **FITTINGS**



**Elbow joint** 



T joint



**Red Tee Fitting** 



M/F elbow



**Cross Fitting** 



45deg Elbow



**Union Fitting** 



**Reducer Fitting** 



#### Safety Valves









#### Atmospheric Discharge Safety Valves









#### Pressure Relief Valves











#### **Overflow & Pressure Control Valves**









#### **Pressure Reducing Valves**







#### Vacuum & Air Valves





**Vent Valves** 

#### **FLANGES**



**Pipe Flanges** 



**Blind Flange** 



Welding Neck Flange



Threaded Flange



Socket Weld Flange



Lap Joint Flanges



Flange connector



**Puddle Flange** 



**Forged Steel Flanges** 



Slip On Flange



Long Weld Flanges



**PN Flange** 



Reducing Flanges



**Split Flange** 



#### **Daniel Orifice Fitting**



Single Chamber Orifice fitting



Daniel Orifice Telfon Ring



Daniel Orifice Plate



**Dual Chamber Orifice fitting** 

#### **Barton Recorder**





#### **Rupture Disc**









#### **INSTRUMENTATION & PROCESS CONTROL EQUIPMENT**

#### **Pressure**



Pressure
/Wireless/Smart/D
ifferential
Transmitter



Pressure transducer



Pressure & Temperature