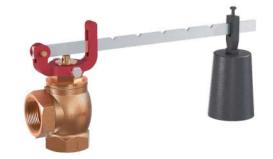

#### NITROGEN LOADED PRESSURE RELIEF VALVE

- Suitable for all types of petroleum products including dirty or high viscosity products .
- Exceptionally fast response
- Can also be used to maintain a minimum back pressure for more efficient operating conditions