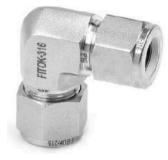

#### **FITTINGS**

**Elbow joint** 

T joint

**Red Tee Fitting** 

M/F elbow

**Cross Fitting** 

45deg Elbow

**Union Fitting** 