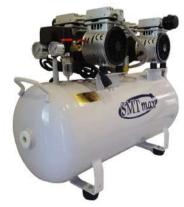

#### **COMPRESSOR**

Hitech provides a variety of compressors suitable for various industries such as oil and gas, chemical, and medical, including dental clinics. Our product lineup consists of diesel engine compressors, mobile compressors, scroll compressors, centrifugal compressors, and more.

**Diesel Engine Compressor** 

Mobile Diesel Compressor

**Scroll Compressor** 

**Centrifugal Compressor** 

Rotary Screw Air compressor

Medical Air Compressor

**Dental Compressor** 

Reciprocating Compressor