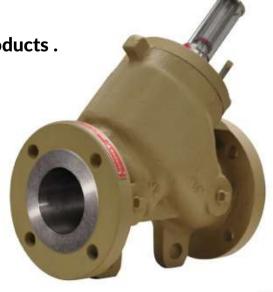

#### NITROGEN LOADED PRESSURE RELIEF VALVE

- Suitable for all types of petroleum products including dirty or high viscosity products .
- Exceptionally fast response
- Can also be used to maintain a minimum back pressure for more efficient operating conditions

#### PILOT OPERATED PRESSURE RELIEF VALVE

• Suitable for low viscosity refined products .

• Completely self - contained

• Relatively slow response.