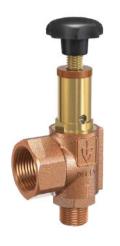

#### PILOT OPERATED PRESSURE RELIEF VALVE

• Suitable for low viscosity refined products .

• Completely self - contained

• Relatively slow response.