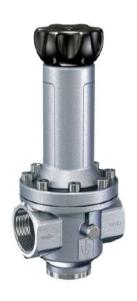

#### NITROGEN LOADED PRESSURE RELIEF VALVE

- Suitable for all types of petroleum products including dirty or high viscosity products .
- Exceptionally fast response
- Can also be used to maintain a minimum back pressure for more efficient operating conditions

#### PILOT OPERATED PRESSURE RELIEF VALVE

• Suitable for low viscosity refined products .

• Completely self - contained

• Relatively slow response.