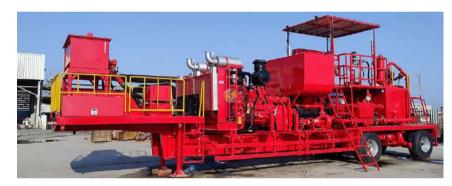

#### **WELL TEST EQUIPMENT**

**Trailer Mounted Well Test Equipment** 

**Fracturing unit** 

**Intelligent Sand Conveyor Unit** 