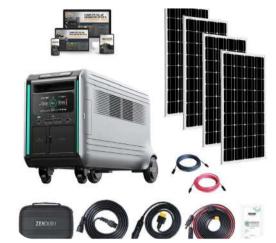

C Motor** 



**DC** motor



**High Voltage Motor** 





**Explosion Proof Motor** 



#### PUMP



**Centrifugal Pump** 



Self priming centrifugal pump



Air operated pump



**Clear Water Pumps** 



**Food Grade Pumps** 



Chemical Submersible Pump



**ANSI** pump



Vertical Centrifugal Pump



Submersible Pump





Deep Well Submersible pump





**Three Screw Crude Oil Pump** 



**Gear Pump** 



**Mud Pump** 





Multistage Centrifugal pump



**Split case Pump** 



**Piston Pump** 





**High Pressure Pump** 



Solar Pump



**Rotary Gear Pump** 

#### **PUMP SPARE PARTS**



Coupling & Belt



Open Impeller



**Closed Impeller** 



**Bearing** 



Mechanical seal

#### **ENGINE**



**Diesel Engine** 



**Petrol Engine** 



**Gas Engine** 



#### **GENERATOR**





**Solar Generator** 

**Gasoline Generator** 



#### **LIGHTING SET**



**Solar Lighting set** 



**Diesel Lighting set** 



#### **COMPRESSOR**

Hitech provides a variety of compressors suitable for various industries such as oil and gas, chemical, and medical, including dental clinics. Our product lineup consists of diesel engine compressors, mobile compressors, scroll compressors, centrifugal compressors, and more.



**Diesel Engine Compressor** 



Mobile Diesel Compressor



**Scroll Compressor** 



**Centrifugal Compressor** 



Rotary Screw Air compressor



Medical Air Compressor



**Dental Compressor** 



Reciprocating Compressor



Oil less compressor



#### FUEL /BITUMEN/CHEMICAL/PETROCHEMICAL TANKER





Bitumen tanker

High pressure tank



**Stainless Steel Tank**