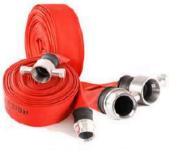

#### FIRE FIGHTING EQUIPMENT

Fire Fighting Water pumps

Fire Alarm

Fire extinguisher

**Smoke detector** 

Leakage detector

Warning cones and situation tapes

Foam system

**Fire Fighting Hose** 

Rebreather

**Fire Fighting Truck** 

Fire Fighting Truck with Water & Foam tank