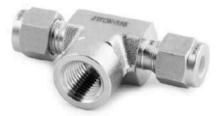

#### **FITTINGS**

**Elbow joint** 

T joint

**Red Tee Fitting** 

M/F elbow

**Cross Fitting** 

45deg Elbow

**Union Fitting** 