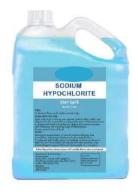

#### WATER TREATMENT CHEMICALS

Sodium Thiosulphate Liquid 30%

Ballastguard STS

**Sodium Hypochlorite** 

**Polyelectrolyte** 

**Hydrated lime** 

**Defoamer** 

**Alum** 