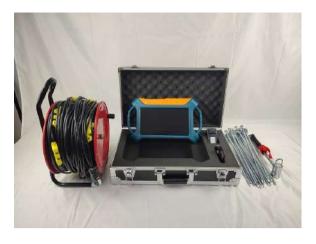

**Data Loggers** 

Downhole Probes

**ERT** system

**Winches** 

**Resistivity Meter** 

Single Channel Real-time imaging water detector

**Golden Rod water Detector** 