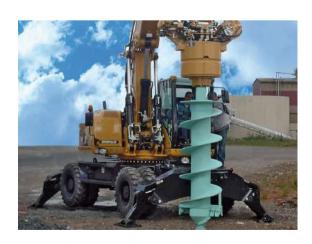

**Rotary Blasthole Drills** 

**Vertical Auger Drill** 

Air Core Drill Rig

**Reverse Circulation Drill** 

**Down The Hole Hammer** 

**Top Head Drive** 