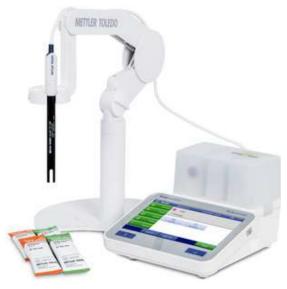

#### LABORATORY EQUIPMENT FOR WATER ANALYSIS & MONITORNG

Automated discrete analysis(Wet Chemical)

**Multiparameter Photometer** 

**Digital Thermostats** 

pH meter

**Turbidimeter** 

Multiparameter

**Titration system** 