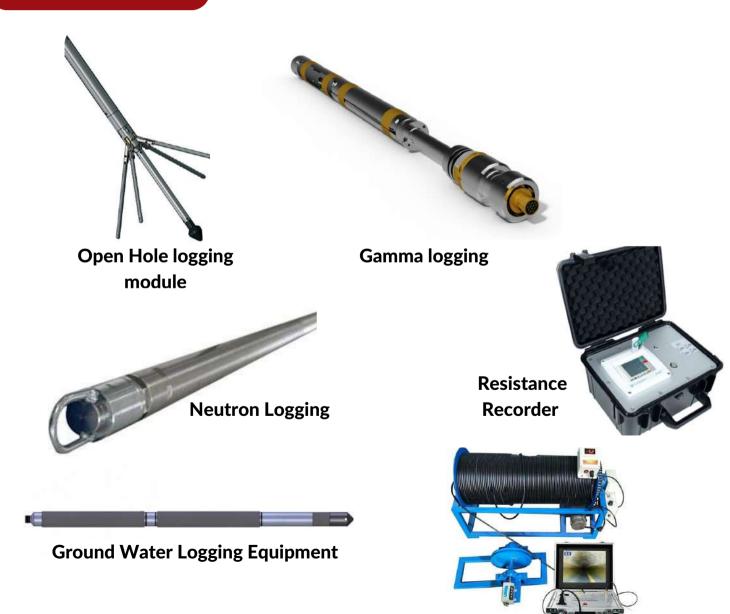

#### **Logging Instruments**

Well Water logging

**Data Loggers** 

Downhole Probes

**ERT** system

**Winches** 

**Resistivity Meter** 

Single Channel Real-time imaging water detector

**Golden Rod water Detector** 

#### WATER EXPLORATION EQUIPMENT

Hitech provides equipment for water exploration, recognizing that water is essential for sustaining life on our planet. Clean water access is crucial for human health, agriculture, and development. As water resources face depletion and contamination, the urgency to identify sustainable and clean water sources has intensified. Various geophysical techniques are available for the exploration of groundwater.