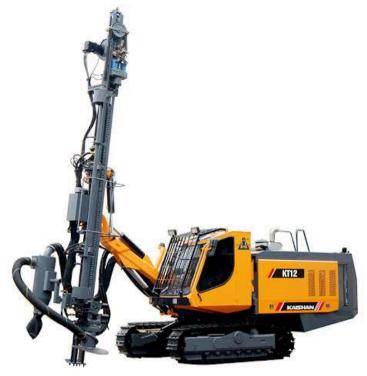

**Rotary Blasthole Drills** 

**Vertical Auger Drill** 

Air Core Drill Rig

**Reverse Circulation Drill** 

**Down The Hole Hammer** 

**Top Head Drive** 