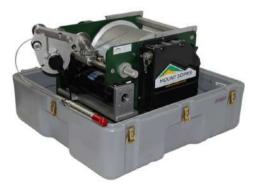

**Data Loggers** 

Downhole Probes

**ERT** system

**Winches** 

**Resistivity Meter** 

Single Channel Real-time imaging water detector

**Golden Rod water Detector** 