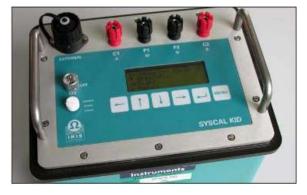

**Data Loggers** 

Downhole Probes

**ERT** system

**Winches** 

**Resistivity Meter** 

Single Channel Real-time imaging water detector

**Golden Rod water Detector** 