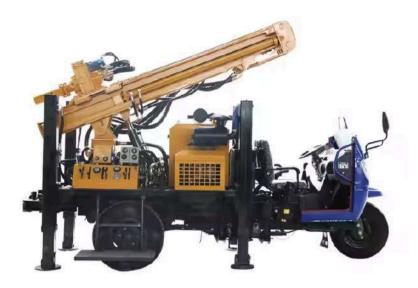

## WATER WELL DRILLING EQUIPMENT

Portable Water Well Drilling Machine

**Solar DC Submersible Pump** 