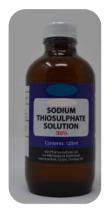

#### WATER TREATMENT CHEMICALS

Sodium Thiosulphate Liquid 30%

Ballastguard STS

**Sodium Hypochlorite** 

**Polyelectrolyte** 

**Hydrated lime** 

**Defoamer** 

**Alum** 