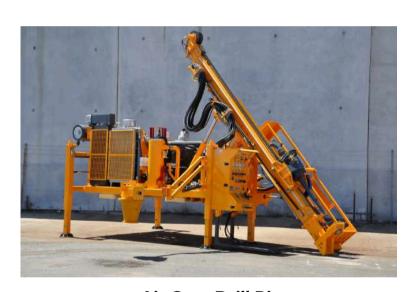

#### SURFACE WATER DRILLING EQUIPMENT

Hitech offers water well drilling services and equipment, which involves creating holes in the earth's surface to access groundwater sources. While numerous water sources exist underground, they can be challenging to access and often lie at significant depths. Hitech employs advanced drilling technologies and methodologies to ensure efficient and safe drilling operations. Their team of skilled professionals is trained to navigate the complexities of subsurface geology, which can vary significantly from one location to another. This expertise is essential for determining the most effective drilling approach, minimizing environmental impact, and ensuring the sustainability of the water source.

## WATER WELL DRILLING EQUIPMENT

Portable Water Well Drilling Machine

**Solar DC Submersible Pump** 