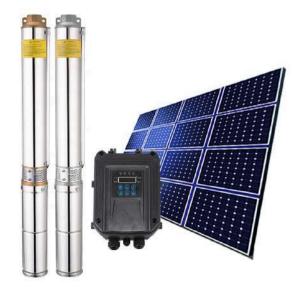

## WATER WELL DRILLING EQUIPMENT

Portable Water Well Drilling Machine

**Solar DC Submersible Pump** 