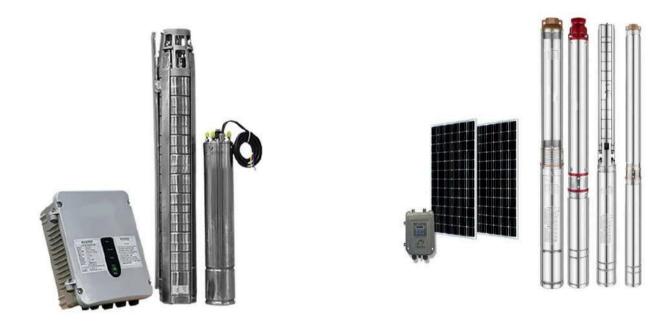

## WATER WELL DRILLING EQUIPMENT

Portable Water Well Drilling Machine

**Solar DC Submersible Pump** 