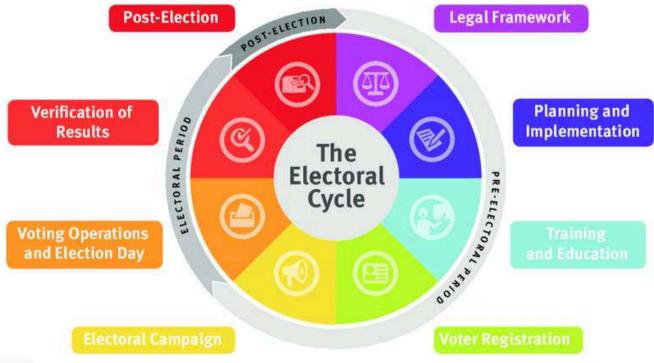

#### **ELECTION PROCEDURES**

#### **ELECTION PREPARATION**

Numerous preparations are required for the election. Hitech provides a range of products and services to assist in this process.

- Polling station (Center) management
- Voter Registration & management
- Candidate administration
- Staff management, Observer accreditation
- Election device management
- Training
- Ballot Production (definition, generation)
- SD, USB Generation & Copy
- Voting Table, Marking Tools and other election goods

#### **VOTING**

We offer a variety of products and services aimed at streamlining the election process.

- Biometric Voter Verification Device
- Provide solutions for Manual voting
- Provide solutions for Touch-Screen based electronic voting
- Emergency Response Team

#### **COUNTING & TRANSMISSION**

High-speed with accurate counting and secure result transmission are the prominent cores of an election.

- Automatic counting at CLOSE VOTE.
- Provide counting solutions for manual voting.
- Result Transmission: Various results transmission methods such as 3G and VSAT
- Result Collection: DGM Server (Windows NT), ERTS Server (LINUX)

#### **POST ELECTION**

After the election, the winner is confirmed and proclaimed based on the election results sent. Report creation, data backup, equipment inspection and repair are services provided after the election.