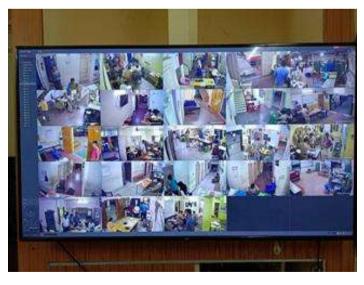

#### SURVEILLANCE SYSTEM FOR POLLING STATION

The surveillance system at polling stations includes wall-mounted cameras with high-definition lenses and infrared technology for clear recordings in low-light. Trained personnel monitor live feeds from a centralized station to ensure security. Recorded footage is securely stored in the cloud for easy access in case of incidents. This system provides a reliable security solution for voters and election officials during the voting process.