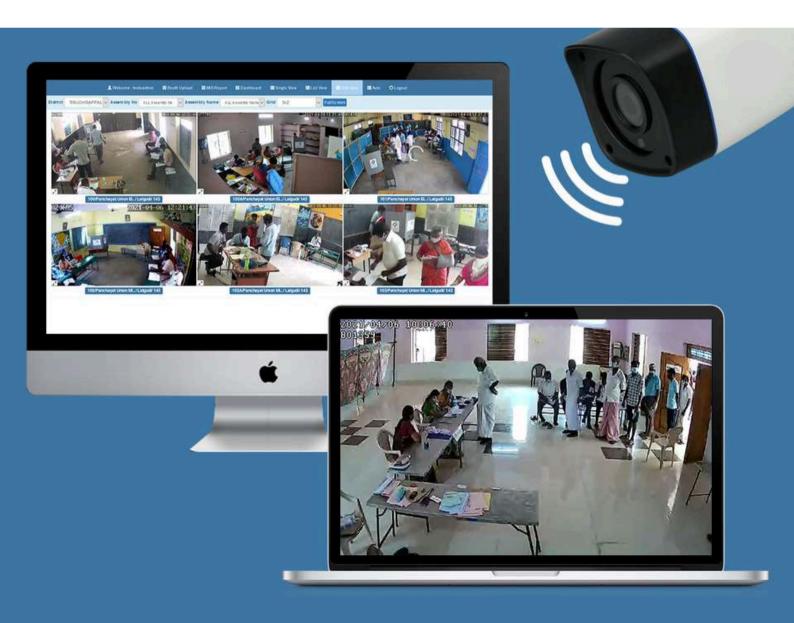

#### SURVEILLANCE SYSTEM FOR POLLING STATION

The surveillance system at polling stations includes wall-mounted cameras with high-definition lenses and infrared technology for clear recordings in low-light. Trained personnel monitor live feeds from a centralized station to ensure security. Recorded footage is securely stored in the cloud for easy access in case of incidents. This system provides a reliable security solution for voters and election officials during the voting process.

## **Surveillance Camera**

**Bullet Surveillance Camera** 

**Hidden/Covert Type** Camera

**Wireless Camera** 

**Box type Camera** 

**Outdoor Camera** 

Pan -Tilt -Zoom Camera