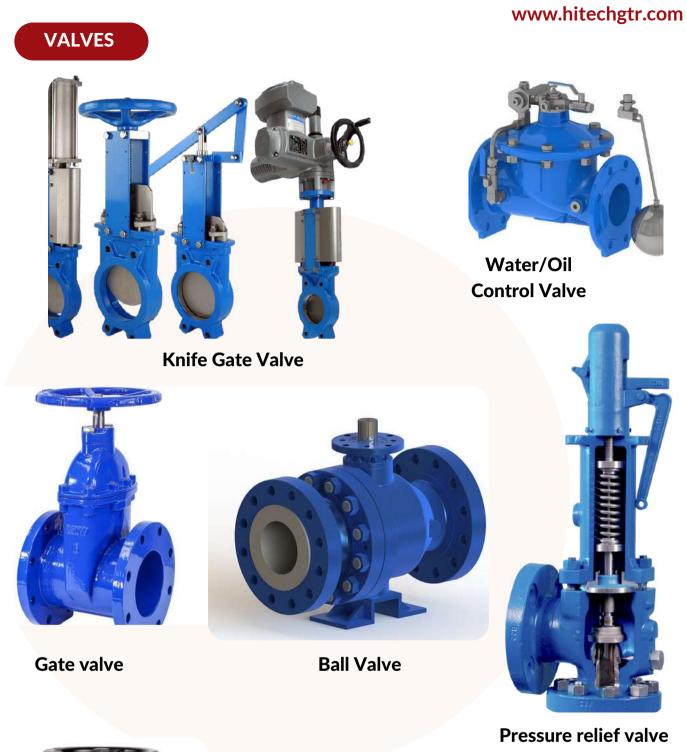

#### FLOWLINE EQUIPMENT

**Globe Valve** 

Lug check valve

**Butterfly valve** 

**Y** strainer

T type Strainer

Pot Type strainer

Basket type Strainer

Elbow joint

T joint

Red Tee Fitting

M/F elbow

**Cross Fitting** 

45deg Elbow

**Union Fitting** 

**Reducer Fitting** 