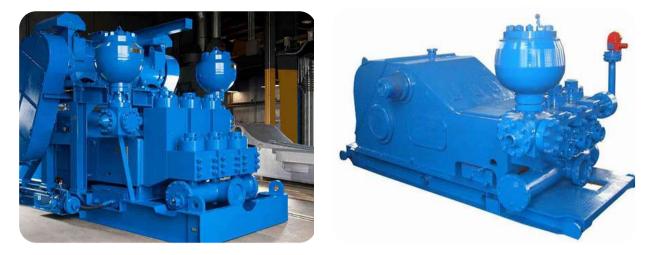

**Horizontal Split Case** 

Vertical Centrifugal Pump

Submersible Pump

Deep Well Submersible pump

Three Screw Crude Oil Pump

Gear Pump

Mud Pump

Multistage Centrifugal pump