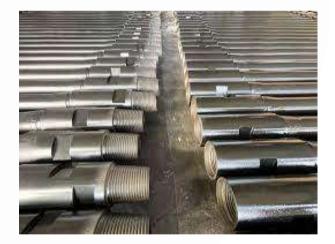

#### **DRILLING EQUIPMENT**

Hitech provides various type of Drilling Rig Equipment ,including draw works ,travelling blocks ,generators ,coiled tubing unit ,completion tools ,oil field clutches ,wire handling system ,Drilling bits and so on

#### **Casing Pipe**

Carbon steel pipe

**Alloy Steel Pipe** 

Silicon pipe

Copper pipe

**Stainless Steel Pipe** 

Asbetos pipe