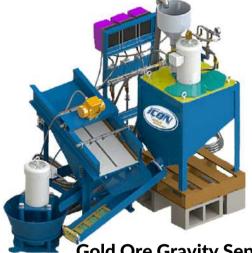

#### **GOLD & MINERAL SEPERATION**

Trust us for all your mining equipment needs, as we specialize in supplying a range of Gold and Mineral Separation Equipment at Hitech General Trading LLC. Our offerings include Sluice boxes, Metal detectors, Trommels, High bankers, and Drywashers. Additionally, we provide Gold mining equipment such as Dredging machines, Wash Plants, Rock crushers, and Mineral separators.

Gold mining wash plant

**Ore & Mineral Seperation Equipment** 

Gold Ore Gravity Seperator

**Spiral Classifier** 

**Jaw Crusher** 

Electromagnetic **Vibruator Feeder** 

**Gold Melting Furnace** 