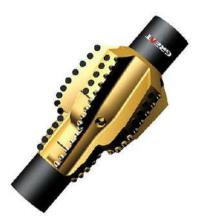

#### **DRILLING EQUIPMENT**

Hitech provides various type of Drilling Rig Equipment ,including draw works ,travelling blocks ,generators ,coiled tubing unit ,completion tools ,oil field clutches ,wire handling system ,Drilling bits and so on

**Onshore drilling rig** 

Offshore drilling rig

**Rotary Drilling** 

**Drill Bits** 

Jet Drilling Machine

**Roller cone** 

PDC bit

Impregnated Diamond Drill bit

**Reaming Bit** 

Drag Bit

PDC Hole Opener

**Drill String stabilizer** 

**Torque Reduction Sub** 

**Drill Pipe Elevator** 