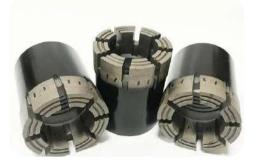

#### **DRILLING EQUIPMENT**

Hitech provides various type of Drilling Rig Equipment ,including draw works ,travelling blocks ,generators ,coiled tubing unit ,completion tools ,oil field clutches ,wire handling system ,Drilling bits and so on

**Onshore drilling rig** 

Offshore drilling rig

**Rotary Drilling** 

**Drill Bits** 

Jet Drilling Machine

**Roller cone** 

PDC bit

Impregnated Diamond Drill bit

**Reaming Bit** 

Drag Bit

PDC Hole Opener

**Drill String stabilizer** 

**Torque Reduction Sub** 

**Drill Pipe Elevator** 