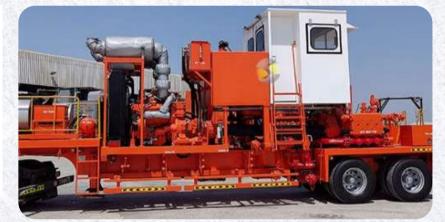

#### **DRILLING EQUIPMENT**

Hitech provides various type of Drilling Rig Equipment ,including draw works ,travelling blocks ,generators ,coiled tubing unit ,completion tools ,oil field clutches ,wire handling system ,Drilling bits and so on

**Coiled tubing unit** 

**Cementing Unit** 

Seahawk Cementing Unit

**Acidizing Unit** 

Wire Line Unit