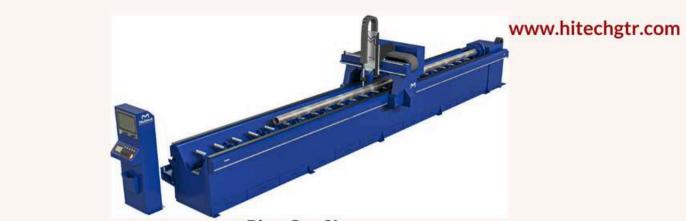

#### WORKSHOP EQUIPMENT

Lathe Machine

LEADERTEK

**CNC** machine

Gap frame press

Warm-hot Forging press

**Pipe Coating Equipment** 

CNC plate profile cutting machine