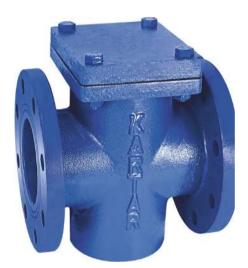

#### FLOWLINE EQUIPMENT

**Globe Valve** 

Lug check valve

**Butterfly valve** 

**Y** strainer

T type Strainer

Pot Type strainer

Basket type Strainer