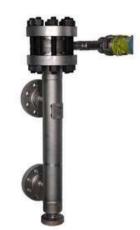

#### Pressure

Pressure /Wireless/Smart/D ifferential Transmitter

Pressure transducer

Pressure & Temperature Switch

12 series pressure switch

Stainless Steel Pressure Gauge

**Diaphram seal** 

Double Diaphram Differential Pressure Gauge

Pressure switch

Digital Pressure Transmitter

Electric Contact type Switching Controls Gauge

One series safety transmitter switch

Universal indicator cum controller

Field Signal Converter

2-3 way gauge cock

**Flushing Ring** 