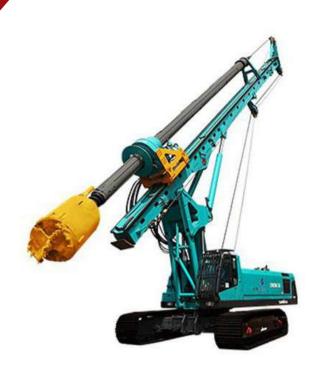

#### **DRILLING EQUIPMENT**

Hitech provides various type of Drilling Rig Equipment ,including draw works ,travelling blocks ,generators ,coiled tubing unit ,completion tools ,oil field clutches ,wire handling system ,Drilling bits and so on

**Onshore drilling rig** 

Offshore drilling rig

**Rotary Drilling** 

**Drill Bits** 

Jet Drilling Machine

**Roller cone** 

PDC bit

Impregnated Diamond Drill bit