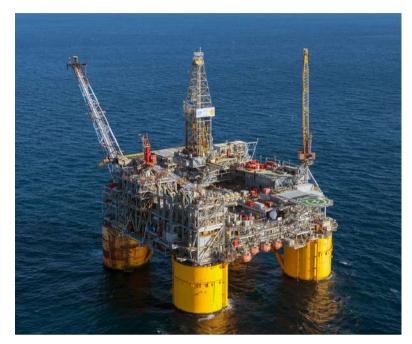

#### **DRILLING EQUIPMENT**

Hitech provides various type of Drilling Rig Equipment ,including draw works ,travelling blocks ,generators ,coiled tubing unit ,completion tools ,oil field clutches ,wire handling system ,Drilling bits and so on

**Onshore drilling rig** 

Offshore drilling rig

**Rotary Drilling** 

**Drill Bits** 

Jet Drilling Machine

**Roller cone** 

PDC bit

Impregnated Diamond Drill bit