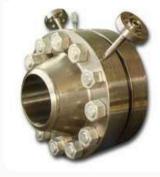

Daniel Orifice Fitting

Single Chamber Orifice fitting

Daniel Orifice Telfon Ring

Daniel Orifice Plate

Dual Chamber Orifice fitting

Barton Recorder

Flange connector

**Puddle Flange** 

Forged Steel Flanges

Slip On Flange

Long Weld Flanges

**PN Flange** 

Reducing Flanges

Split Flange