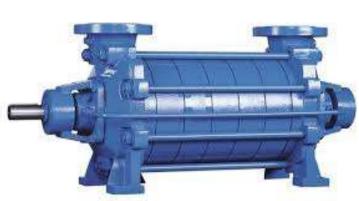

**Horizontal Split Case** 

Vertical Centrifugal Pump

Submersible Pump

Deep Well Submersible pump

Three Screw Crude Oil Pump

Gear Pump

Mud Pump

Multistage Centrifugal pump