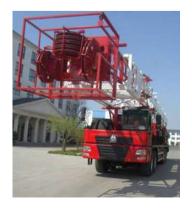

#### **DRILLING EQUIPMENT**

Hitech provides various type of Drilling Rig Equipment ,including draw works ,travelling blocks ,generators ,coiled tubing unit ,completion tools ,oil field clutches ,wire handling system ,Drilling bits and so on

**Onshore drilling rig** 

Offshore drilling rig

**Rotary Drilling** 

**Drill Bits** 

Jet Drilling Machine

**Roller cone** 

PDC bit

Impregnated Diamond Drill bit