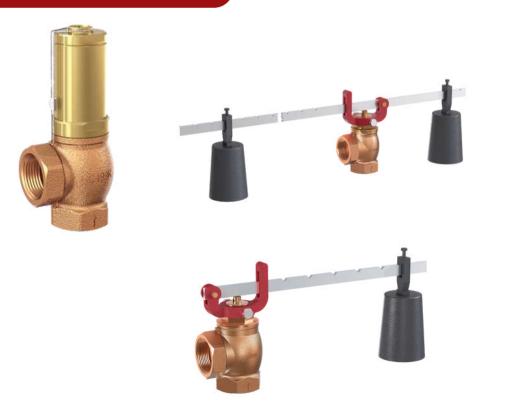

#### Safety Valves

#### Atmospheric Discharge Safety Valves

### Pressure Relief Valves

#### **Overflow & Pressure Control Valves**

#### Pressure Reducing Valves

#### Vacuum & Air Valves

Vent Valves

**Pipe Flanges** 

**Blind Flange** 

Welding Neck Flange

Threaded Flange

Socket Weld Flange

Lap Joint Flanges