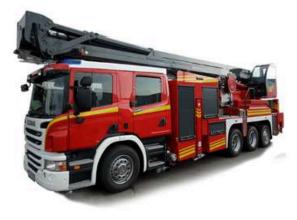

Fire Fighting Hose

Rebreather

**Fire Fighting Truck** 

Fire Fighting Truck with Water & Foam tank