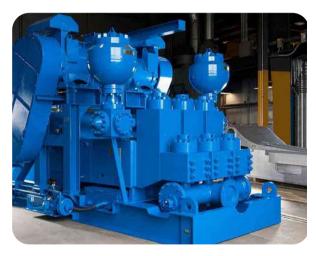

**Horizontal Split Case** 

Vertical Centrifugal Pump

Submersible Pump

Deep Well Submersible pump

Three Screw Crude Oil Pump

Gear Pump

Mud Pump

Multistage Centrifugal pump