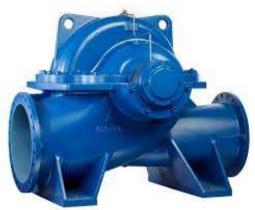

**Horizontal Split Case** 

Vertical Centrifugal Pump

Submersible Pump

Deep Well Submersible pump

Three Screw Crude Oil Pump

Gear Pump

Mud Pump

Multistage Centrifugal pump