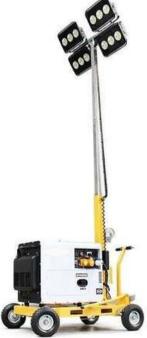

Bearing

Mechanical seal

ENGINE

**Diesel Engine** 

**Petrol Engine** 

Gas Engine

Solar Lighting set

**Diesel Lighting set** 