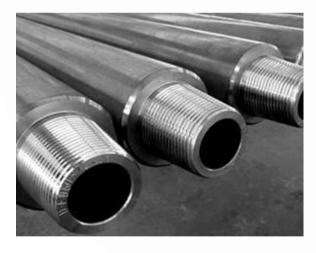

#### **DRILLING EQUIPMENT**

Hitech provides various type of Drilling Rig Equipment ,including draw works ,travelling blocks ,generators ,coiled tubing unit ,completion tools ,oil field clutches ,wire handling system ,Drilling bits and so on

**Onshore drilling rig** 

Offshore drilling rig

**Rotary Drilling** 

**Drill Bits** 

Jet Drilling Machine

**Roller cone** 

PDC bit

Impregnated Diamond Drill bit

**Reaming Bit** 

Drag Bit

PDC Hole Opener

**Drill String stabilizer** 

**Torque Reduction Sub** 

**Drill Pipe Elevator** 