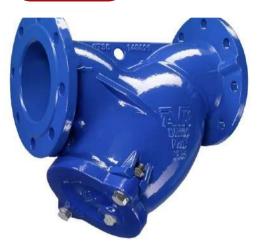

#### FLOWLINE EQUIPMENT

**Globe Valve** 

Lug check valve

**Butterfly valve** 

**Y** strainer

T type Strainer

Pot Type strainer

Basket type Strainer