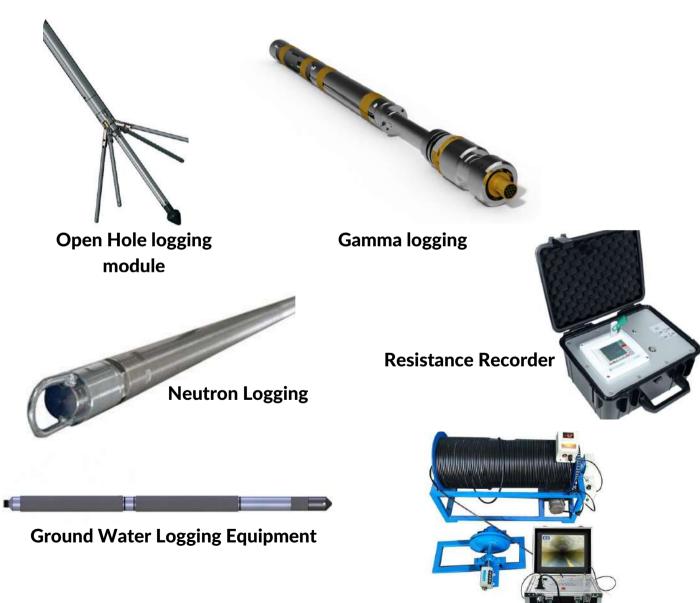

ing Equipment المعيريسانين ITECH



Piston Sampling Equipment



Sampling system

#### **DRILLING EQUIPMENT**

Hitech provides various type of Drilling Rig Equipment ,including draw works ,travelling blocks ,generators ,coiled tubing unit ,completion tools ,oil field clutches ,wire handling system ,Drilling bits and so on



**Onshore drilling rig** 



Offshore drilling rig















**Rotary Drilling** 

**Drill Bits** 



Jet Drilling Machine







**Roller cone** 

PDC bit

Impregnated Diamond Drill bit







**Reaming Bit** 

Drag Bit

PDC Hole Opener





**Drill String stabilizer** 





**Torque Reduction Sub** 

**Drill Pipe Elevator** 



#### BOP Drilling Equipment



RAM type BOP



**BOP** stack

Wellhead Christmas Tree



Annular BOP









#### Logging Instruments





Well Water logging

#### **PRODUCTION EQUIPMENT**

HITECH offers Oil & Gas Process Equipment in standard or customized packages tailored to your facility's needs. This includes separator packages, sand filters, compressors, pumps, and heat exchanger packages, all available in trailer or skid-mounted configurations.





**Coiled tubing unit** 



**Cementing Unit** 



Seahawk Cementing Unit



**Acidizing Unit** 

Wire Line Unit









#### **Casing Pipe**



Carbon steel pipe



**Alloy Steel Pipe** 





Silicon pipe



Copper pipe



**Stainless Steel Pipe** 



Asbetos pipe







#### Water Well Screen Pipe







Stainless steel well pipe

#### **GOLD & MINERAL SEPERATION**

Trust us for all your mining equipment needs, as we specialize in supplying a range of Gold and Mineral