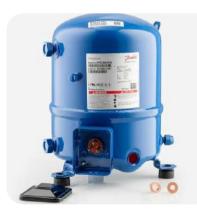

#### COMPRESSOR

Hitech provides a variety of compressors suitable for various industries such as oil and gas, chemical, and medical, including dental clinics. Our product lineup consists of diesel engine compressors, mobile compressors, scroll compressors, centrifugal compressors, and more.

**Diesel Engine Compressor** 

**Centrifugal Compressor** 

Mobile Diesel Compressor

Rotary Screw Air compressor

**Scroll Compressor** 

Medical Air Compressor

**Dental Compressor** 

Reciprocating Compressor