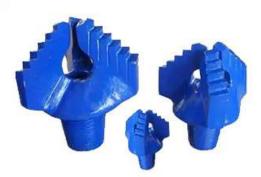

#### **DRILLING EQUIPMENT**

Hitech provides various type of Drilling Rig Equipment ,including draw works ,travelling blocks ,generators ,coiled tubing unit ,completion tools ,oil field clutches ,wire handling system ,Drilling bits and so on

**Onshore drilling rig** 

Offshore drilling rig

**Rotary Drilling** 

**Drill Bits** 

Jet Drilling Machine

**Roller cone** 

PDC bit

Impregnated Diamond Drill bit

**Reaming Bit** 

Drag Bit

PDC Hole Opener

**Drill String stabilizer** 

**Torque Reduction Sub** 

**Drill Pipe Elevator** 