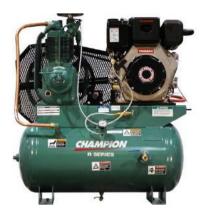

#### COMPRESSOR

Hitech provides a variety of compressors suitable for various industries such as oil and gas, chemical, and medical, including dental clinics. Our product lineup consists of diesel engine compressors, mobile compressors, scroll compressors, centrifugal compressors, and more.

**Diesel Engine Compressor** 

**Centrifugal Compressor** 

Mobile Diesel Compressor

Rotary Screw Air compressor

**Scroll Compressor** 

Medical Air Compressor

**Dental Compressor** 

Reciprocating Compressor