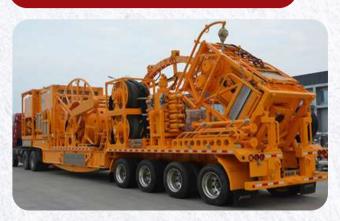

#### **DRILLING EQUIPMENT**

Hitech provides various type of Drilling Rig Equipment ,including draw works ,travelling blocks ,generators ,coiled tubing unit ,completion tools ,oil field clutches ,wire handling system ,Drilling bits and so on