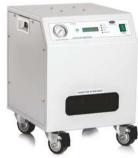

#### COMPRESSOR

Hitech provides a variety of compressors suitable for various industries such as oil and gas, chemical, and medical, including dental clinics. Our product lineup consists of diesel engine compressors, mobile compressors, scroll compressors, centrifugal compressors, and more.

**Diesel Engine Compressor** 

**Centrifugal Compressor** 

Mobile Diesel Compressor

Rotary Screw Air compressor

**Scroll Compressor** 

Medical Air Compressor

**Dental Compressor** 

Reciprocating Compressor

**Oil less compressor** 