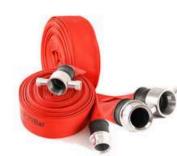

Fire Fighting Hose

Rebreather

**Fire Fighting Truck** 

Fire Fighting Truck with Water & Foam tank