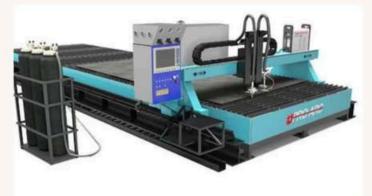

#### WORKSHOP EQUIPMENT

Lathe Machine

LEADERTEK

**CNC** machine

Gap frame press

Warm-hot Forging press

**Pipe Coating Equipment** 

CNC plate profile cutting machine