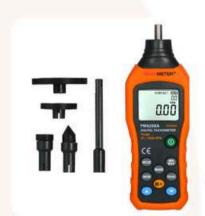

#### INSTRUMENTATION

**RTU/SCADA** systems

Vibration meter

Leakage detector

Limit Switch

Totalizer

Tachometer

**Hitech Turbine Flowmeter** 