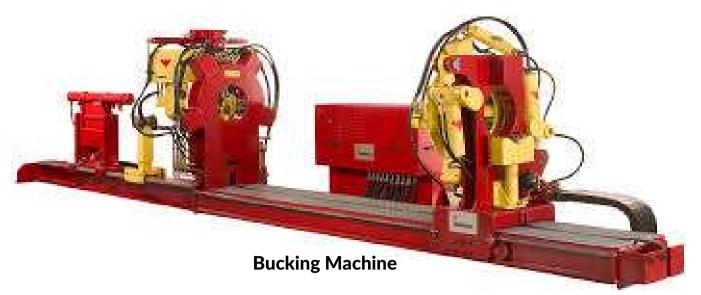

#### **DRILLING EQUIPMENT**

Hitech provides various type of Drilling Rig Equipment ,including draw works ,travelling blocks ,generators ,coiled tubing unit ,completion tools ,oil field clutches ,wire handling system ,Drilling bits and so on

**Onshore drilling rig** 

Offshore drilling rig

**Rotary Drilling** 

**Drill Bits** 

Jet Drilling Machine

**Roller cone** 

PDC bit

Impregnated Diamond Drill bit