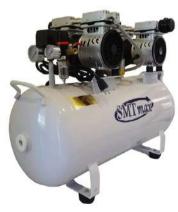

#### COMPRESSOR

Hitech provides a variety of compressors suitable for various industries such as oil and gas, chemical, and medical, including dental clinics. Our product lineup consists of diesel engine compressors, mobile compressors, scroll compressors, centrifugal compressors, and more.

**Diesel Engine Compressor** 

**Centrifugal Compressor** 

Mobile Diesel Compressor

Rotary Screw Air compressor

**Scroll Compressor** 

Medical Air Compressor

**Dental Compressor** 

Reciprocating Compressor

**Oil less compressor** 