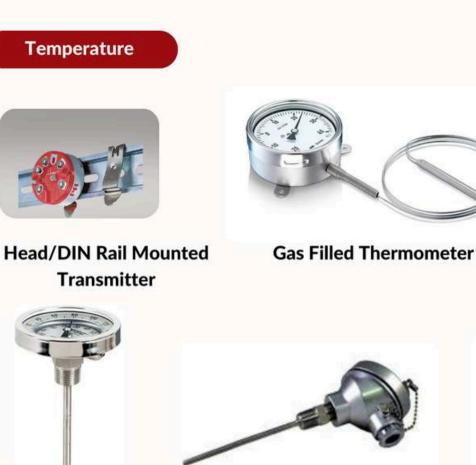

#### Pressure

Pressure /Wireless/Smart/D ifferential Transmitter

Pressure transducer

Pressure & Temperature Switch

12 series pressure switch

Stainless Steel Pressure Gauge

**Diaphram seal** 

Double Diaphram Differential Pressure Gauge

Union

Instrumentation Tubing

Industrial

Thermometer

**Bimetal** thermometer

Thermocouple/ RTD

**Thermoset BAR** stock

**Positive Displacement** Flowmeter