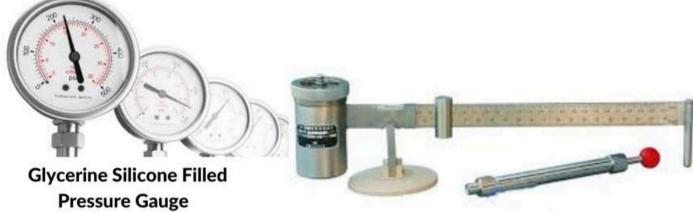

#### Pressure

Pressure /Wireless/Smart/D ifferential Transmitter

Pressure transducer

Pressure & Temperature Switch

12 series pressure switch

Stainless Steel Pressure Gauge

**Diaphram seal** 

Double Diaphram Differential Pressure Gauge

Reflex/Transparent Level Gauge

Magnetic Level Indicator

Top/Side mounted level switch

**Calibration Instruments** 

Calibration Pump Low Pressure

Digital Manometer LEO record

Marine temperature Calibrator