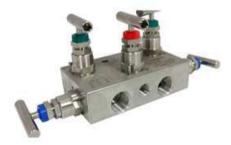

Snubber

**Cooling tower** 

Two valve manifold

Three valve manifold

Five valve manifold

Female Branch Tee

**Union Elbow** 

Special Hardening Process on Back Ferrules