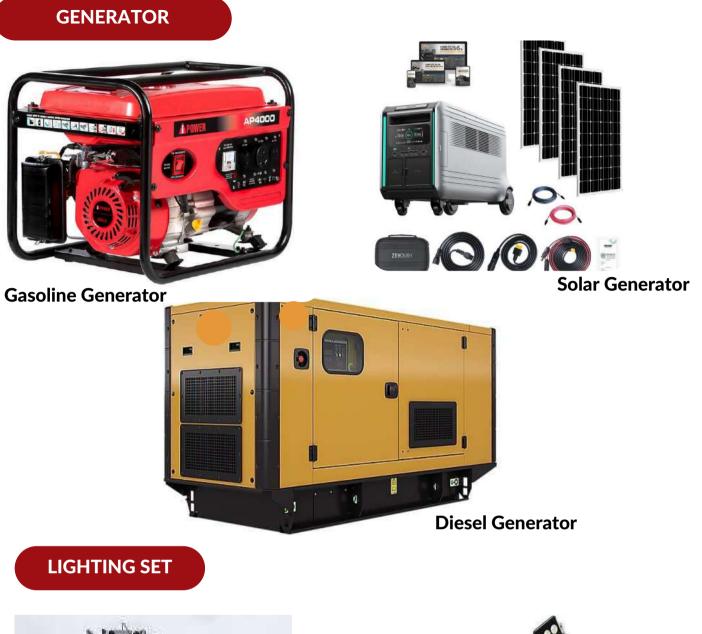

Bearing

Mechanical seal

ENGINE

**Diesel Engine** 

**Petrol Engine** 

Gas Engine

Solar Lighting set

**Diesel Lighting set** 