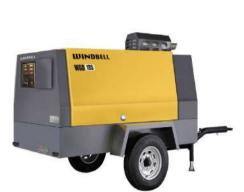

#### COMPRESSOR

Hitech provides a variety of compressors suitable for various industries such as oil and gas, chemical, and medical, including dental clinics. Our product lineup consists of diesel engine compressors, mobile compressors, scroll compressors, centrifugal compressors, and more.

**Diesel Engine Compressor** 

**Centrifugal Compressor** 

Mobile Diesel Compressor

Rotary Screw Air compressor

**Scroll Compressor** 

Medical Air Compressor

**Dental Compressor** 

Reciprocating Compressor