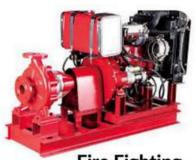

## FIRE FIGHTING EQUIPMENT

Fire Fighting Water pumps

**Fire Alarm** 

**Fire extinguisher** 

**Smoke detector** 

Leakage detector

Warning cones and situation tapes

Foam system