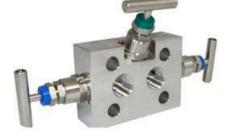

Snubber

**Cooling tower** 

Two valve manifold

Three valve manifold

Five valve manifold

Female Branch Tee

**Union Elbow** 

Special Hardening Process on Back Ferrules