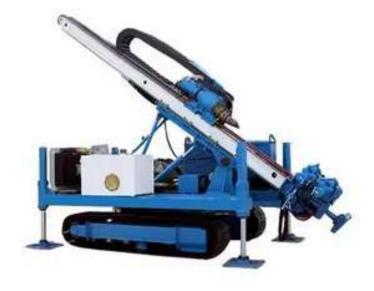

#### **DRILLING EQUIPMENT**

Hitech provides various type of Drilling Rig Equipment ,including draw works ,travelling blocks ,generators ,coiled tubing unit ,completion tools ,oil field clutches ,wire handling system ,Drilling bits and so on

**Onshore drilling rig** 

Offshore drilling rig

**Rotary Drilling** 

**Drill Bits** 

Jet Drilling Machine

**Roller cone** 

PDC bit

Impregnated Diamond Drill bit