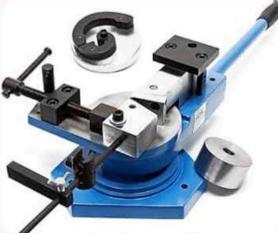

#### WORKSHOP EQUIPMENT

Lathe Machine

LEADERTEK

**CNC** machine

Gap frame press

Warm-hot Forging press

**Pipe Coating Equipment** 

CNC plate profile cutting machine