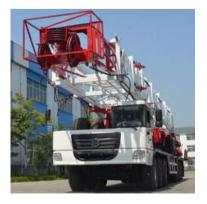

#### **DRILLING EQUIPMENT**

Hitech provides various type of Drilling Rig Equipment ,including draw works ,travelling blocks ,generators ,coiled tubing unit ,completion tools ,oil field clutches ,wire handling system ,Drilling bits and so on

**Onshore drilling rig** 

Offshore drilling rig

**Rotary Drilling** 

**Drill Bits** 

Jet Drilling Machine

**Roller cone** 

PDC bit

Impregnated Diamond Drill bit