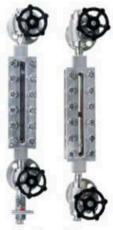

Reflex/Transparent Level Gauge

Magnetic Level Indicator

Top/Side mounted level switch

**Calibration Instruments** 

Calibration Pump Low Pressure

Digital Manometer LEO record

Marine temperature Calibrator