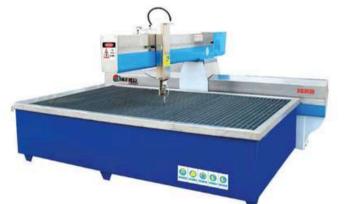

#### WORKSHOP EQUIPMENT

Lathe Machine

LEADERTEK

**CNC** machine

Gap frame press

Warm-hot Forging press

**Pipe Coating Equipment** 

CNC plate profile cutting machine

Barrel Blast Cleaning Machine

Portable Plate Milling Machine

Pipe Threading Machine

**Slag Remove Machine** 

**Bevelling Machine** 

**Bending machine** 

**Pipe Cut SL** 

Portable Autofeed bevelling machine