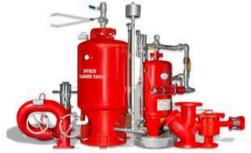

## FIRE FIGHTING EQUIPMENT

Fire Fighting Water pumps

**Fire Alarm** 

**Fire extinguisher** 

**Smoke detector** 

Leakage detector

Warning cones and situation tapes

Foam system