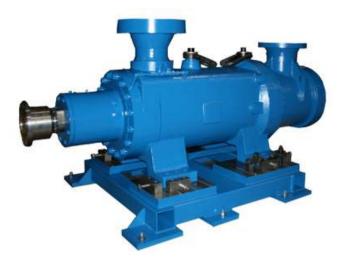

**Horizontal Split Case** 

Vertical Centrifugal Pump

Submersible Pump

Deep Well Submersible pump

Three Screw Crude Oil Pump

Gear Pump

Mud Pump

Multistage Centrifugal pump