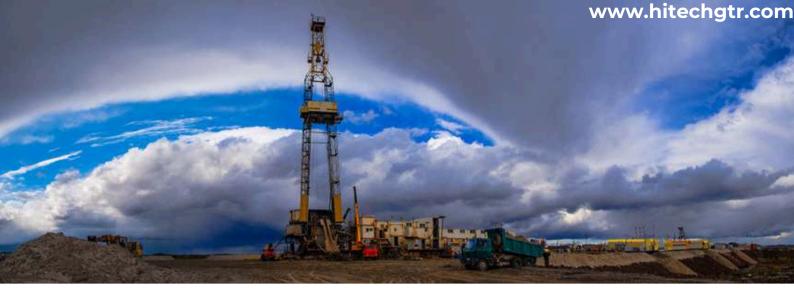

#### **DRILLING EQUIPMENT**

Hitech provides various type of Drilling Rig Equipment ,including draw works ,travelling blocks ,generators ,coiled tubing unit ,completion tools ,oil field clutches ,wire handling system ,Drilling bits and so on

**Onshore drilling rig** 

Offshore drilling rig

**Rotary Drilling** 

**Drill Bits** 

Jet Drilling Machine

**Roller cone** 

PDC bit

Impregnated Diamond Drill bit