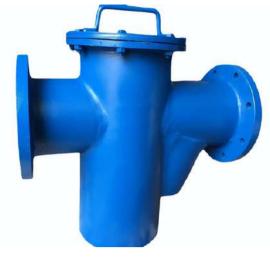

#### FLOWLINE EQUIPMENT

**Globe Valve** 

Lug check valve

**Butterfly valve** 

**Y** strainer

T type Strainer

Pot Type strainer

Basket type Strainer