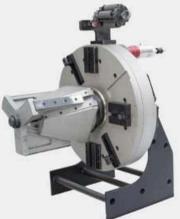

#### WORKSHOP EQUIPMENT

Lathe Machine

LEADERTEK

**CNC** machine

Gap frame press

Warm-hot Forging press

**Pipe Coating Equipment** 

CNC plate profile cutting machine