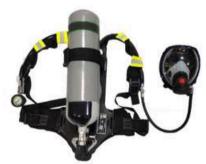

Fire Fighting Hose

Rebreather

**Fire Fighting Truck** 

Fire Fighting Truck with Water & Foam tank