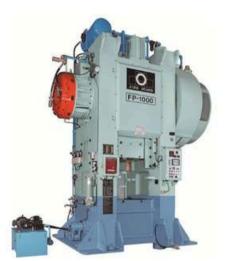

#### WORKSHOP EQUIPMENT

Lathe Machine

LEADERTEK

**CNC** machine

Gap frame press

Warm-hot Forging press

**Pipe Coating Equipment** 

CNC plate profile cutting machine