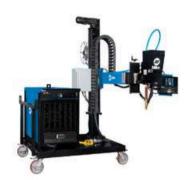

#### FUEL /BITUMEN/CHEMICAL/PETROCHEMICAL TANKER

**Bitumen tanker** 

High pressure tank

**Stainless Steel Tank** 

**Cryogenic Cargo Tanker** 

**Argon Welding Machine** 

**Rectifier Welding Machine** 

LASER welding machine

Spot Welding Machine

**Submerged Arc** Welding

Welding cable connector

**Underwater Ultrathermic** cutting rod

Welding Oven