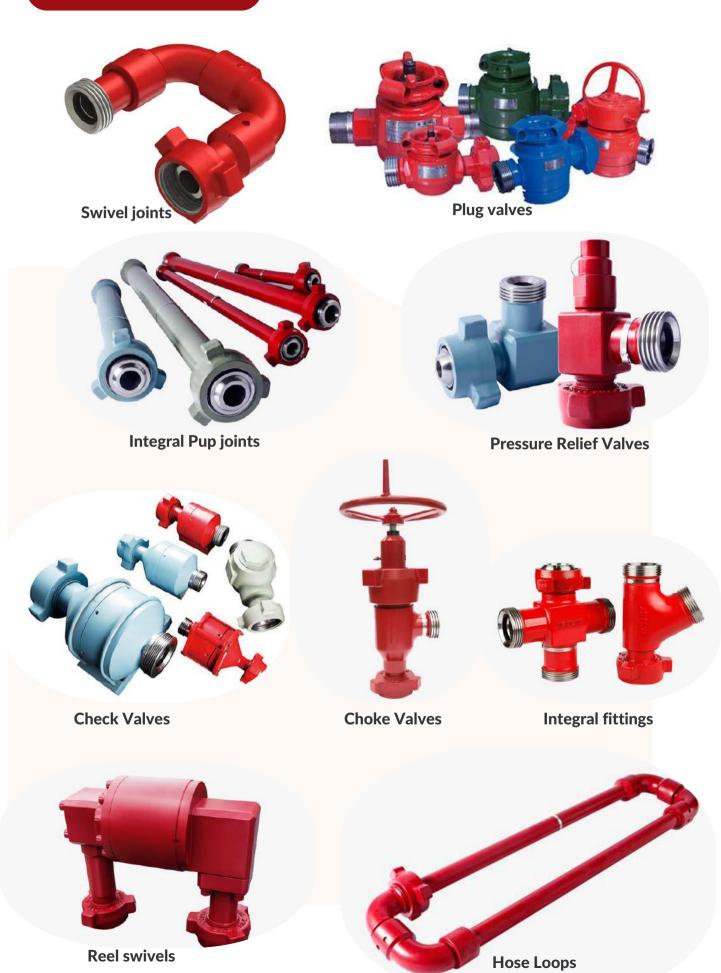

#### FLOWLINE EQUIPMENT

**Globe Valve** 

Lug check valve

**Butterfly valve** 

**Y** strainer

T type Strainer

Pot Type strainer

Basket type Strainer

Elbow joint

T joint

Red Tee Fitting

M/F elbow

**Cross Fitting** 

45deg Elbow

**Union Fitting** 

**Reducer Fitting** 