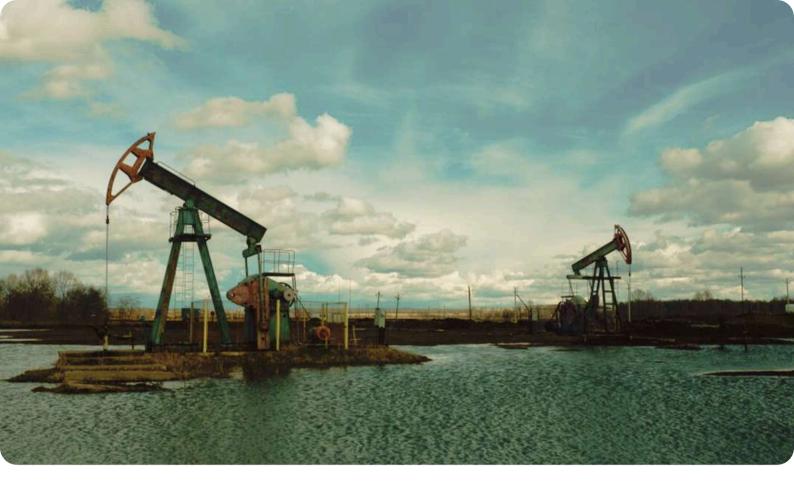

#### **DRILLING EQUIPMENT**

Hitech provides various type of Drilling Rig Equipment ,including draw works ,travelling blocks ,generators ,coiled tubing unit ,completion tools ,oil field clutches ,wire handling system ,Drilling bits and so on

**Onshore drilling rig** 

Offshore drilling rig

**Rotary Drilling** 

**Drill Bits** 

Jet Drilling Machine

**Roller cone** 

PDC bit

Impregnated Diamond Drill bit