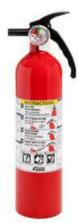

## FIRE FIGHTING EQUIPMENT

Fire Fighting Water pumps

**Fire Alarm** 

**Fire extinguisher** 

**Smoke detector** 

Leakage detector

Warning cones and situation tapes

Foam system