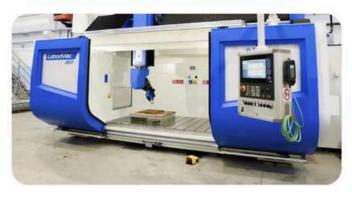

#### WORKSHOP EQUIPMENT

Lathe Machine

LEADERTEK

**CNC** machine

Gap frame press

Warm-hot Forging press

**Pipe Coating Equipment** 

CNC plate profile cutting machine