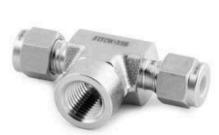

Elbow joint

T joint

Red Tee Fitting

M/F elbow

**Cross Fitting** 

45deg Elbow

**Union Fitting** 

**Reducer Fitting** 