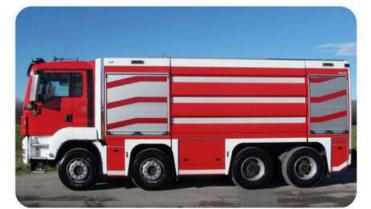

Fire Fighting Hose

Rebreather

**Fire Fighting Truck** 

Fire Fighting Truck with Water & Foam tank