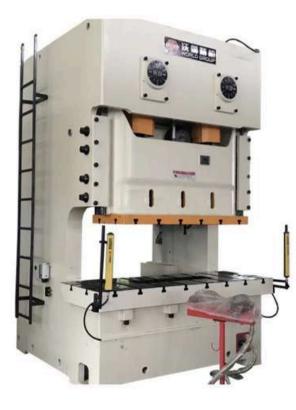

#### WORKSHOP EQUIPMENT

Lathe Machine

LEADERTEK

**CNC** machine

Gap frame press

Warm-hot Forging press

**Pipe Coating Equipment** 

CNC plate profile cutting machine