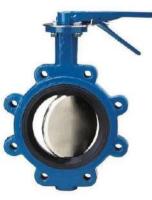

#### FLOWLINE EQUIPMENT

**Globe Valve** 

Lug check valve

**Butterfly valve** 

**Y** strainer

T type Strainer

Pot Type strainer

Basket type Strainer