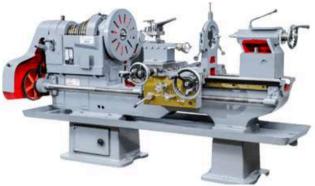

#### WORKSHOP EQUIPMENT

Lathe Machine

LEADERTEK

**CNC** machine

Gap frame press

Warm-hot Forging press

**Pipe Coating Equipment** 

CNC plate profile cutting machine