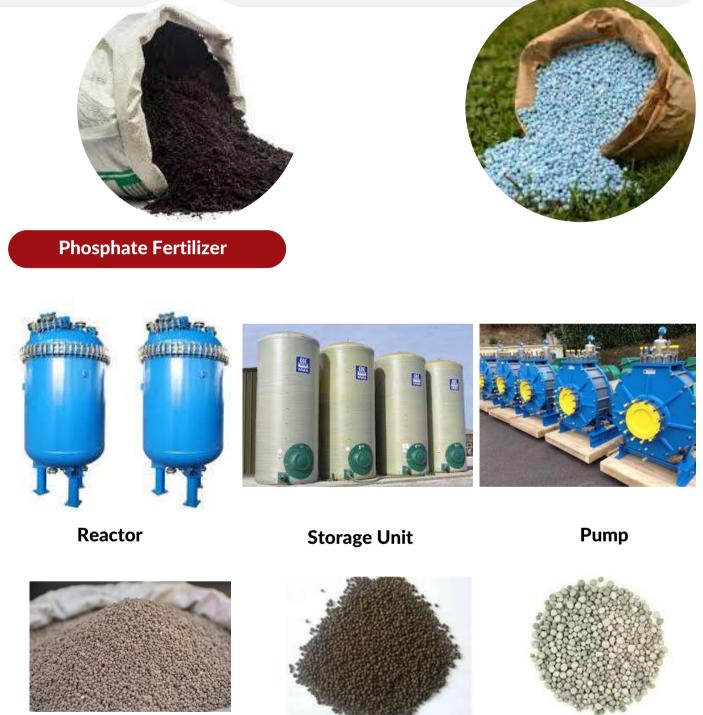

## **OUR PRODUCTS**

Our products are Hitech General Trading Company, headquartered in the United Arab Emirates and its branch in Iraq, which is specialized in supplying phosphate fertilizer manufacturing equipment, the most important of which is increasing the concentration of phosphorus in phosphate rocks to 30%, which is a rare capability among manufacturers and is consistent with what is required in the phosphate fertilizer industry as well as in nitrogenous, organic and potash fertilizers, in addition to supplying phosphoric and sulfuric acid manufacturing equipment in addition to the phosphate fertilizer industry. Hitech also specializes in treating industrial waste. In addition, Hitech trades in a wide range of TSP, DAP, MAP, NP, NPK, and urea fertilizers, as well as organic fertilizers in their solid and liquid forms. The company also supplies sulfuric and phosphoric acid, making it a comprehensive solution for fertilizer-related needs.

#### PHOSPHATE FERTILIZER MANUFACTURING

Hitech Company is distinguished by supplying all types of phosphate fertilizer manufacturing equipment, starting with mining equipment, transportation and concentration, then grinding, screening, ovens and washing, then manufacturing sulphuric acid, phosphoric acid and ammonia, and ending with industrial waste treatment equipment. The most important feature of High Tech Company is that its experts are distinguished in concentrating the percentage of P2O5 in phosphate rocks to 30%. This expertise is not available to all phosphate fertilizer manufacturing experts, so that Hitech Company can find solutions for companies that have problems concentrating phosphate raw materials in order to enter the phosphate fertilizer industry. Below is what we can supply as equipment to manufacture all types of fertilizers, the most important of which are phosphate fertilizers.