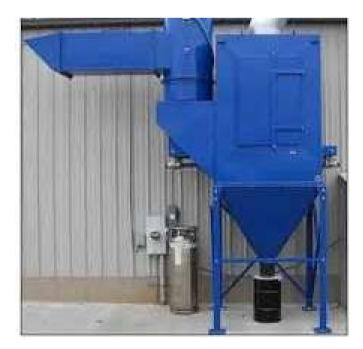

#### **DEDUSTING & FILTRATION UNIT**

We also offer custom-designed dust removal solutions to meet the specific needs of our clients' industrial operations. Our dry dust removal systems are designed to effectively capture and remove dust particles from the air, improving air quality and creating a safer work environment. Our beam filters are highly efficient at capturing and removing dust from industrial processes, while our dust removal vibrators are designed to effectively shake and dislodge dust particles from surfaces for easy removal.

**Dry Dedusting System** 

**Beam Filter** 

Sludge Skimmer مانته لتجارة العامة عن. ذ.م.م HITECH

**Dedusting System** 

**Dedusting Vibrator** 