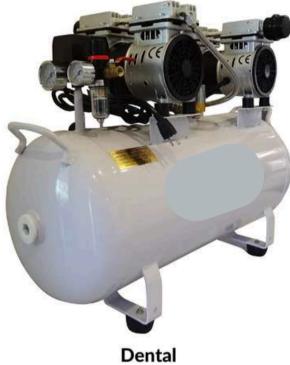

#### GENERATOR

**Gasoline Generator** 

**Diesel Generator** 

COMPRESSOR

Hitech provides a variety of compressors suitable for various industries such as oil and gas, chemical, and medical, including dental clinics. Our product lineup consists of diesel engine compressors, mobile compressors, scroll compressors, centrifugal compressors, and more.