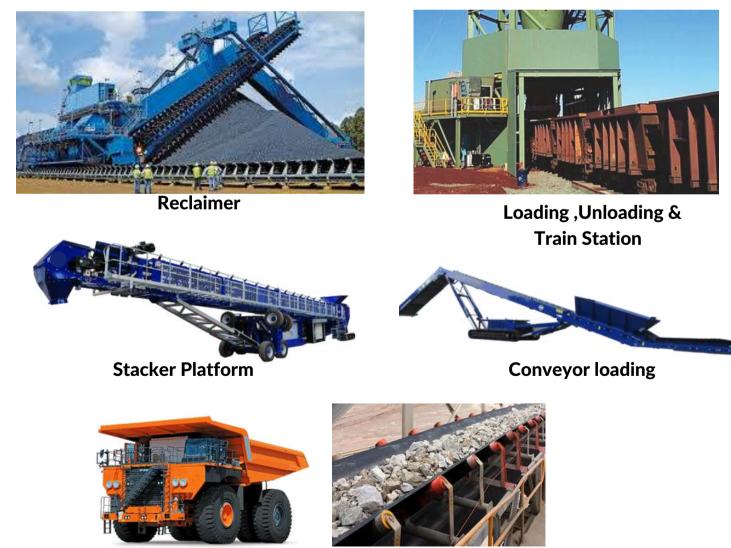

#### **ROCK TRANSPORT**

Jaw Crusher

**Ball Mill** 

HiTech specializes in providing phosphate rock transportation solutions from mine to plant, and a variety of equipment such as loading and unloading platforms, railway stations, stackers, conveyor loading systems, dump trucks, conveyor belts and more.