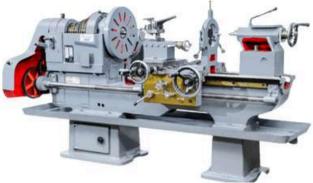

#### WORKSHOP EQUIPMENT

Lathe Machine

**CNC** machine

Gap frame press

Warm-hot Forging press

**Pipe Coating Equipment** 

CNC plate profile cutting machine

Barrel Blast Cleaning Machine