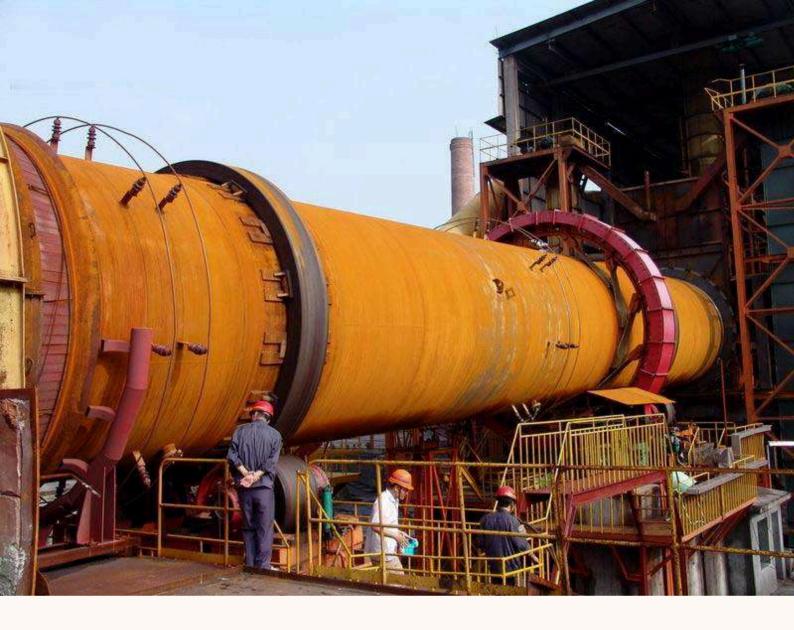

#### **KILN FEEDING UNIT**

Hitech offers a kiln feeding unit designed specifically for the phosphate industry. Our range includes the kiln feeder, rotary kiln, feed hopper, and various kiln parts to meet the specific needs of our customers in this industry.

Rotary kiln

**KILN PARTS** 

Feeder for Dry Kiln

Feed Hopper

**Trunnion Wheel** 

**Thrust roller** 

هايتك للتجارة العامة ش. ذ.م.م

TECH