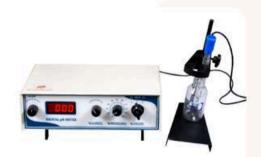

#### www.hitechgtr.com

**Radiation test instrument** 

pH meter

Mineral Testing equipment

6=

Refractometer

Thermometer

**Gas Gravitometer** 