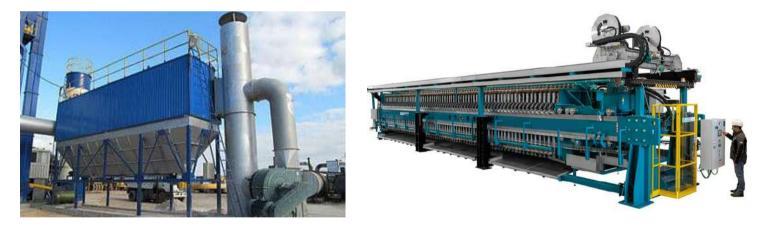

#### **DEDUSTING & FILTRATION UNIT**

We also offer custom-designed dust removal solutions to meet the specific needs of our clients' industrial operations. Our dry dust removal systems are designed to effectively capture and remove dust particles from the air, improving air quality and creating a safer work environment. Our beam filters are highly efficient at capturing and removing dust from industrial processes, while our dust removal vibrators are designed to effectively shake and dislodge dust particles from surfaces for easy removal.

**Dry Dedusting System** 

**Beam Filter** 

Sludge Skimmer مانته لتجارة العامة عن. ذ.م.م HITECH

**Dedusting System** 

**Dedusting Vibrator** 