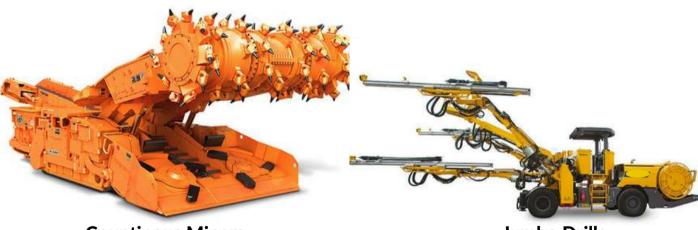

**Highwall Miner** 

**Blasthole Drill** 

**Bucket wheel Excavator** 

Wheel Tractor scapers

UNDERGROUND MINING EQUIPMENT

Our company specializes in supplying underground mining equipment for industrial use through Hitech General Trading. Our range includes continuous miners, jumbo drills, longwall miners, and roof bolters.

**Countinous Miners** 

**Jumbo Drills** 

Longwall Mining Machine

**Roof Bolters** 