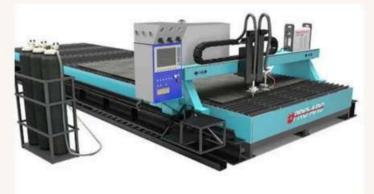

#### WORKSHOP EQUIPMENT

Lathe Machine

**CNC** machine

Gap frame press

Warm-hot Forging press

**Pipe Coating Equipment** 

CNC plate profile cutting machine

Barrel Blast Cleaning Machine