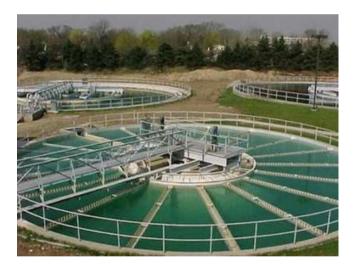

#### INDUSTRIAL WASTE WATER TREATMENT PLANT

Settling Tank

Membrane filtration

**Reverse Osmosis System** 