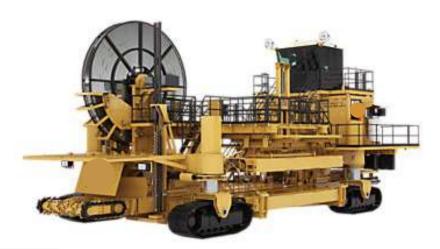

**Highwall Miner** 

**Blasthole Drill** 

**Bucket wheel Excavator** 

Wheel Tractor scapers

UNDERGROUND MINING EQUIPMENT

Our company specializes in supplying underground mining equipment for industrial use through Hitech General Trading. Our range includes continuous miners, jumbo drills, longwall miners, and roof bolters.