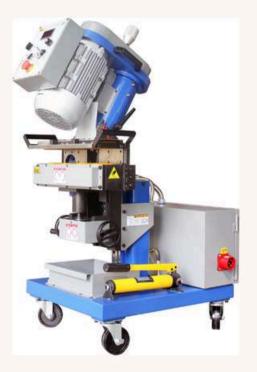

#### WORKSHOP EQUIPMENT

Lathe Machine

**CNC** machine

Gap frame press

Warm-hot Forging press

**Pipe Coating Equipment** 

CNC plate profile cutting machine

Barrel Blast Cleaning Machine