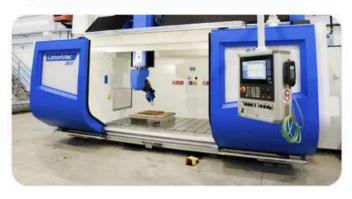

#### WORKSHOP EQUIPMENT

Lathe Machine

**CNC** machine

Gap frame press

Warm-hot Forging press

**Pipe Coating Equipment** 

CNC plate profile cutting machine

Barrel Blast Cleaning Machine