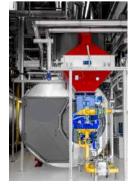

#### Phosphoric acid (H3(PO4) 2) plant equipment

**Phosphoric Acid Reactor** 

Filter

**Cooling Tower** 

Special Gas storage Tank

Air seperation unit

**Gas Freeing Fans** 

Ammonia Refrigeration System