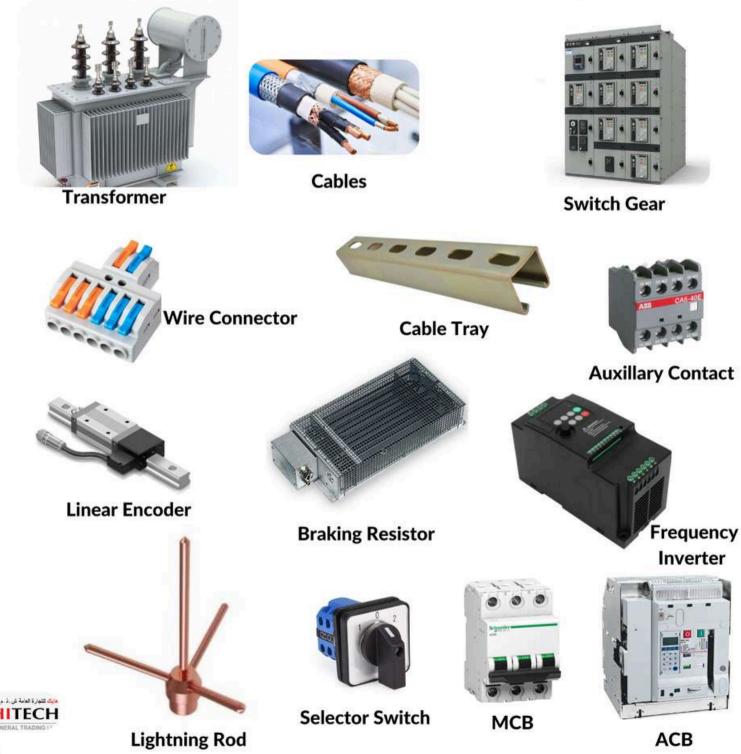

#### ELECTRICAL

**Electrical Panel** 

**Circuit breaker** 

Relay

**Insulating sticks** 

Dry transformer

Oil immersed distribution transformer

**Transmission Lines** 

Earth wire Assembly

**Substation Connectors** 

Tension & Suspension Clamp