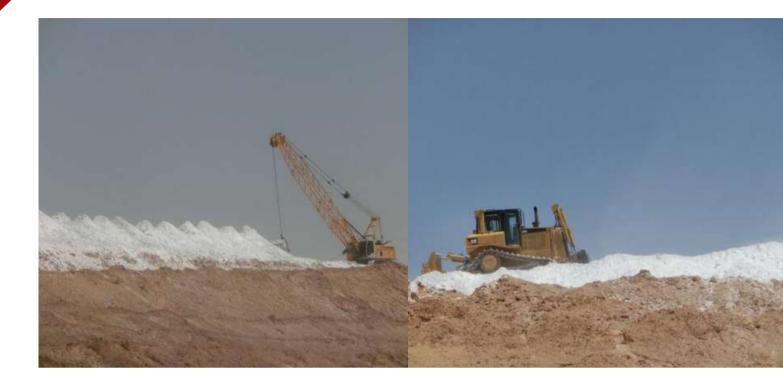

#### **MINING EQUIPMENT**

Hitech offers a comprehensive selection of mining equipment, such as mining trucks, blast hole drills, bulldozers, drag line excavators, and high wall miners. All of these products are provided with top-notch quality.

**Highwall Miner** 

**Blasthole Drill** 

**Bucket wheel Excavator** 

Wheel Tractor scapers

UNDERGROUND MINING EQUIPMENT

Our company specializes in supplying underground mining equipment for industrial use through Hitech General Trading. Our range includes continuous miners, jumbo drills, longwall miners, and roof bolters.