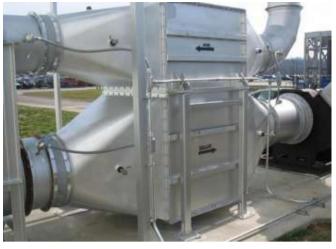

#### **DEDUSTING & FILTRATION UNIT**

We also offer custom-designed dust removal solutions to meet the specific needs of our clients' industrial operations. Our dry dust removal systems are designed to effectively capture and remove dust particles from the air, improving air quality and creating a safer work environment. Our beam filters are highly efficient at capturing and removing dust from industrial processes, while our dust removal vibrators are designed to effectively shake and dislodge dust particles from surfaces for easy removal.

**Dry Dedusting System** 

**Beam Filter** 

Sludge Skimmer مانته لتجارة العامة عن. ذ.م.م HITECH

**Dedusting System** 

**Dedusting Vibrator** 