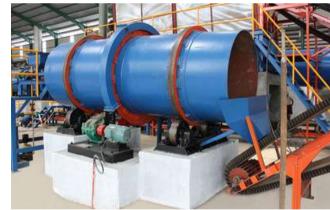

#### **KILN FEEDING UNIT**

Hitech offers a kiln feeding unit designed specifically for the phosphate industry. Our range includes the kiln feeder, rotary kiln, feed hopper, and various kiln parts to meet the specific needs of our customers in this industry.

Rotary kiln

**KILN PARTS** 

Feeder for Dry Kiln

Feed Hopper

**Trunnion Wheel** 

**Thrust roller** 

هايتك للتجارة العامة ش. ذ.م.م

TECH