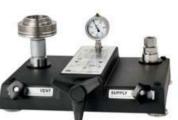

Reflex/Transparent Level Gauge

Magnetic Level Indicator

Top/Side mounted level switch

**Calibration Instruments** 

Calibration Pump Low Pressure

Digital Manometer LEO record

Marine temperature Calibrator