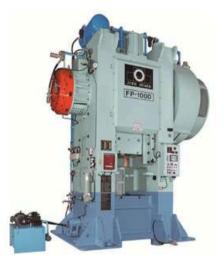

#### WORKSHOP EQUIPMENT

Lathe Machine

**CNC** machine

Gap frame press

Warm-hot Forging press

**Pipe Coating Equipment** 

CNC plate profile cutting machine

Barrel Blast Cleaning Machine