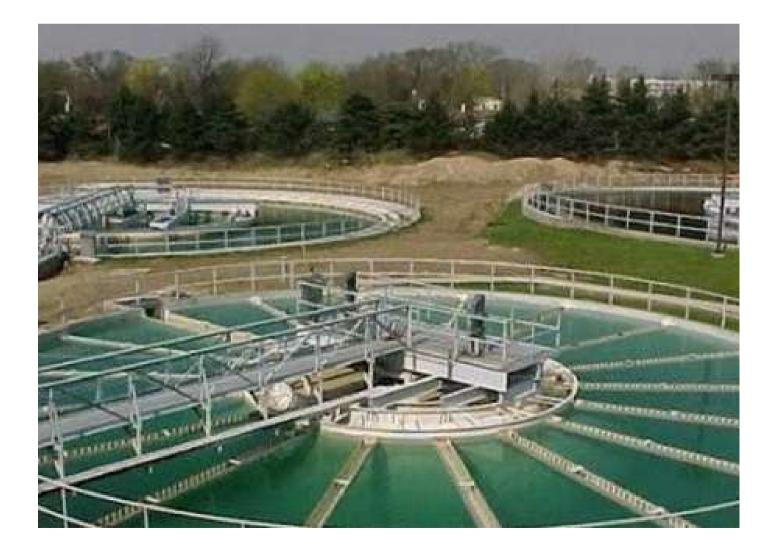

#### INDUSTRIAL WASTE WATER TREATMENT PLANT

Settling Tank

Membrane filtration

**Reverse Osmosis System** 