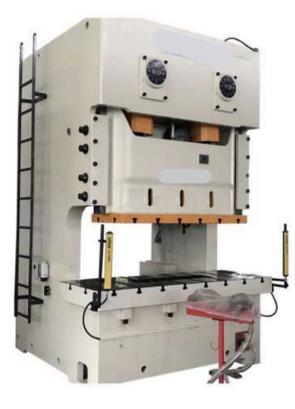

#### WORKSHOP EQUIPMENT

Lathe Machine

**CNC** machine

Gap frame press

Warm-hot Forging press

**Pipe Coating Equipment** 

CNC plate profile cutting machine

Barrel Blast Cleaning Machine