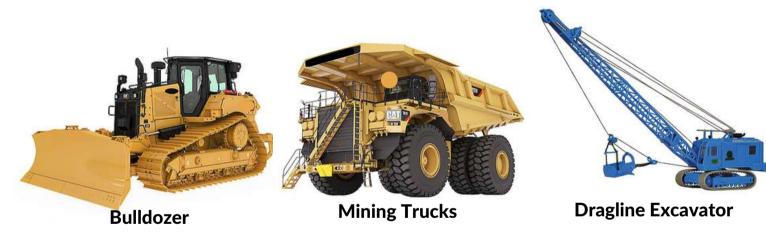

#### **MINING EQUIPMENT**

Hitech offers a comprehensive selection of mining equipment, such as mining trucks, blast hole drills, bulldozers, drag line excavators, and high wall miners. All of these products are provided with top-notch quality.