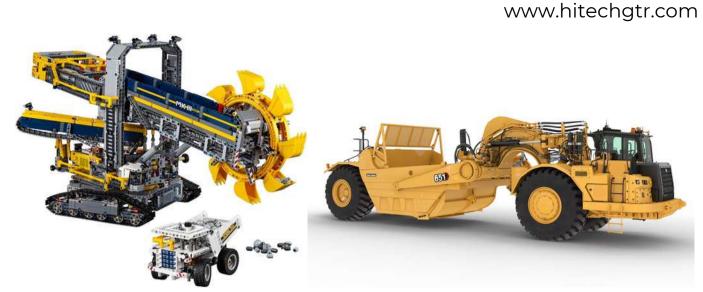

**Highwall Miner** 

**Blasthole Drill** 

**Bucket wheel Excavator** 

Wheel Tractor scapers

UNDERGROUND MINING EQUIPMENT

Our company specializes in supplying underground mining equipment for industrial use through Hitech General Trading. Our range includes continuous miners, jumbo drills, longwall miners, and roof bolters.